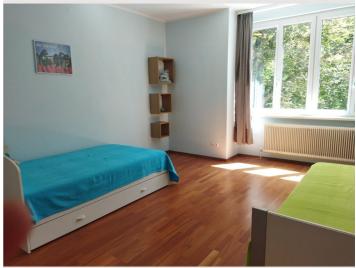

The bedroom is furnished with a double bed, 2 bedside tables, a large 3-piece wardrobe, a smaller wardrobe and an IKEA cupboard.

The children's room contains two children's beds (120x190 and 90x200 and a pull-out guest bed up to 80kg) and a large wardrobe.