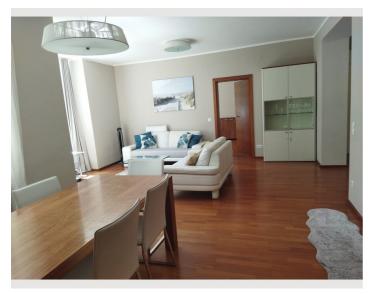

The rooms have parquet floors, branded interior doors (Bruckner) and branded windows (F-Actual).

The living room is furnished with two sofas, a glass table and a HÜLSTA display cabinet, in the dining area there is a wooden table with designer leather chairs.