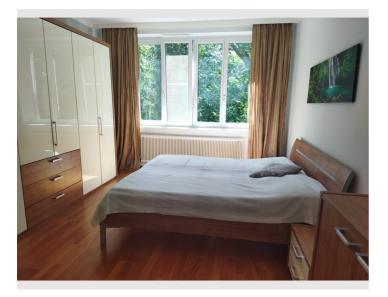

The bedroom is furnished with a double bed, 2 bedside tables, a large 3-piece wardrobe, a smaller wardrobe and an IKEA cupboard.

The children's room contains two children's beds (120x190 and 90x200 and a pull-out guest bed up to 80kg) and a large wardrobe.