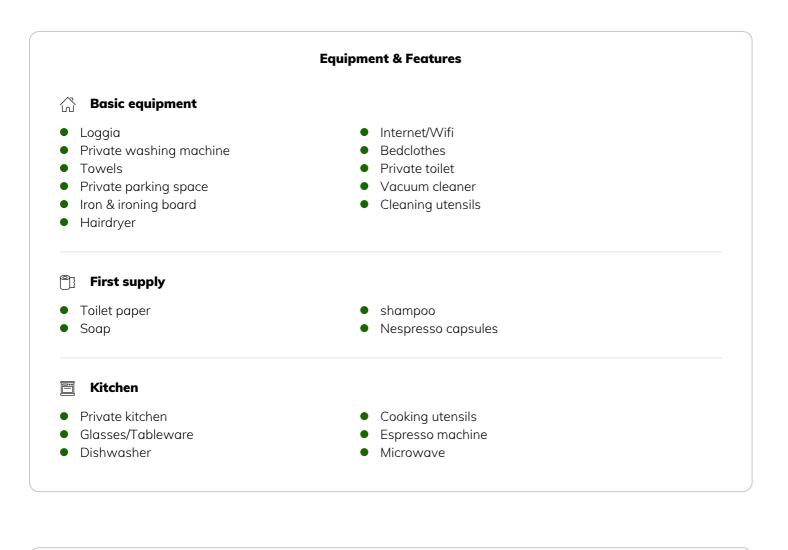

The spacious kitchen (approx. 10 m<sup>2</sup>) contains the following equipment: new quiet washing machine (Siemens), new dishwasher (Bosch), refrigerator (AEG), ceramic hob (AEG), electric oven (AEG), extractor fan (AEG) and microwave (AEG).

The fairly large bathroom has a bathtub, a shower cubicle (Hüppe), a WC, a bidet, a double washbasin with vanity unit and a mirror cabinet. Hot water is provided by an instantaneous water heater (gas) located in the bathroom. The heating is centralized.

In the separate toilet there is a WC with a small washbasin.

In the hallway there is a large built-in mirrored wardrobe and a chest of drawers.