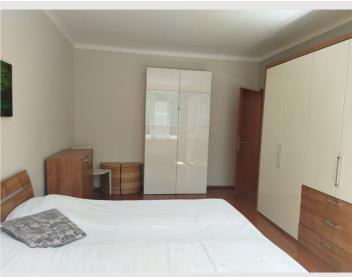

The bedroom is furnished with a double bed, 2 bedside tables, a large 3-piece wardrobe, a smaller wardrobe and an IKEA cupboard.

The children's room contains two children's beds (120x190 and 90x200 and a pull-out guest bed up to 80kg) and a large wardrobe.