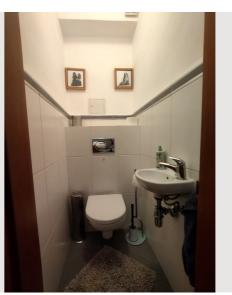

In the separate toilet there is a WC with a small washbasin.

In the hallway there is a large built-in mirrored wardrobe and a chest of drawers.