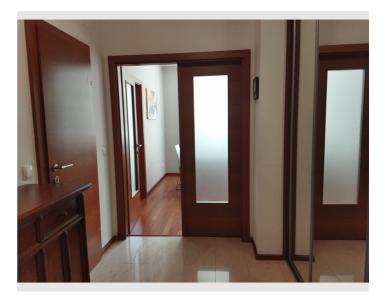

In the separate toilet there is a WC with a small washbasin.

In the hallway there is a large built-in mirrored wardrobe and a chest of drawers.