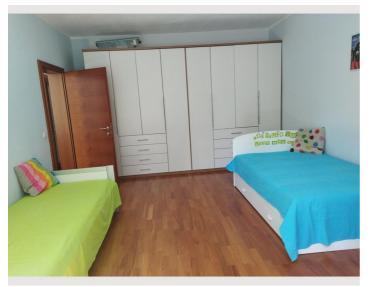

The bedroom is furnished with a double bed, 2 bedside tables, a large 3-piece wardrobe, a smaller wardrobe and an IKEA cupboard.

The children's room contains two children's beds (120x190 and 90x200 and a pull-out guest bed up to 80kg) and a large wardrobe.