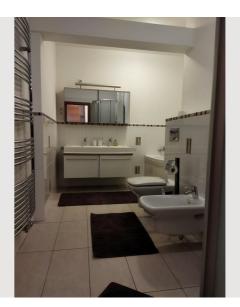

The fairly large bathroom has a bathtub, a shower cubicle (Hüppe), a WC, a bidet, a double washbasin with vanity unit and a mirror cabinet. Hot water is provided by an instantaneous water heater (gas) located in the bathroom. The heating is centralized.