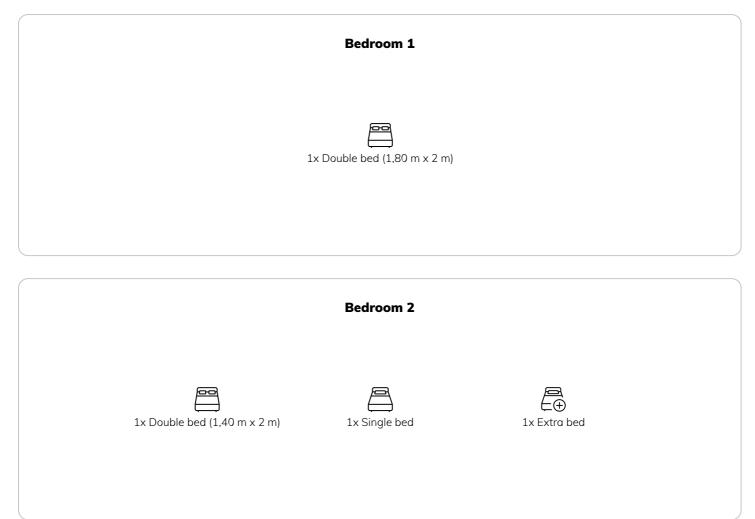

## **Sleeping options**

The bedroom is furnished with a double bed, 2 bedside tables, a large 3-piece wardrobe, a smaller wardrobe and an IKEA cupboard.

The children's room contains two children's beds (120x190 and 90x200 and a pull-out guest bed up to 80kg) and a large wardrobe.