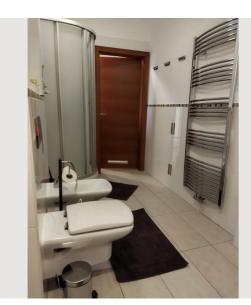

The fairly large bathroom has a bathtub, a shower cubicle (Hüppe), a WC, a bidet, a double washbasin with vanity unit and a mirror cabinet. Hot water is provided by an instantaneous water heater (gas) located in the bathroom. The heating is centralized.