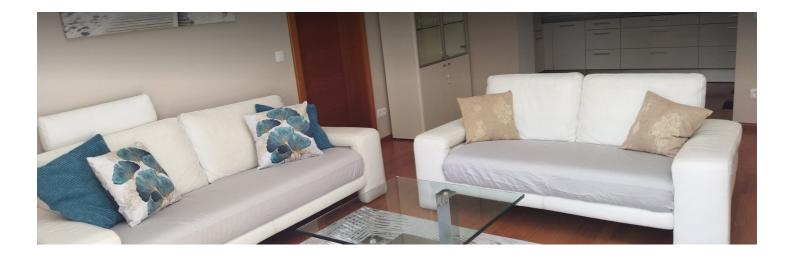

The rooms have parquet floors, branded interior doors (Bruckner) and branded windows (F-Actual).

The living room is furnished with two sofas, a glass table and a HÜLSTA display cabinet, in the dining area there is a wooden table with designer leather chairs.