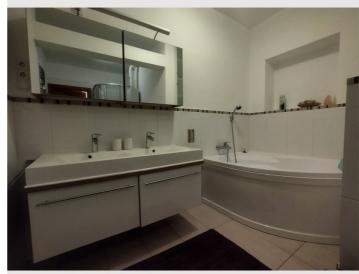

The fairly large bathroom has a bathtub, a shower cubicle (Hüppe), a WC, a bidet, a double washbasin with vanity unit and a mirror cabinet. Hot water is provided by an instantaneous water heater (gas) located in the bathroom. The heating is centralized.