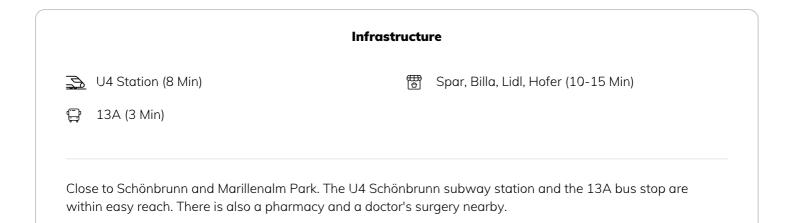

3-piece wardrobe, a smaller wardrobe and an IKEA cupboard.

The children's room contains two children's beds (120x190 and 90x200 and a pull-out guest bed up to 80kg) and a large wardrobe.

The fairly large bathroom has a bathtub, a shower cubicle (Hüppe), a WC, a bidet, a double washbasin with vanity unit and a mirror cabinet. Hot water is provided by an instantaneous water heater (gas) located in the bathroom. The heating is centralized.

In the separate toilet there is a WC with a small washbasin.

In the hallway there is a large built-in mirrored wardrobe and a chest of drawers.



### Informations

- Suitable for children
- Short-term parking zone subject to a charge Pets on request
- Regular cleaning at extra cost
- Smoking not allowed

# **Picture gallery**



























#### Location