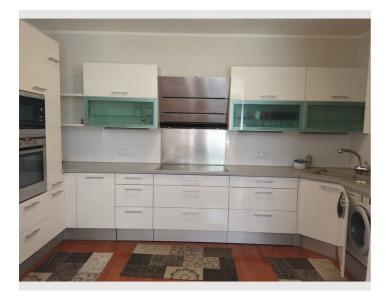

The spacious kitchen (approx. 10 m<sup>2</sup>) contains the following equipment: new quiet washing machine (Siemens), new dishwasher (Bosch), refrigerator (AEG), ceramic hob (AEG), electric oven (AEG), extractor fan (AEG) and microwave (AEG).