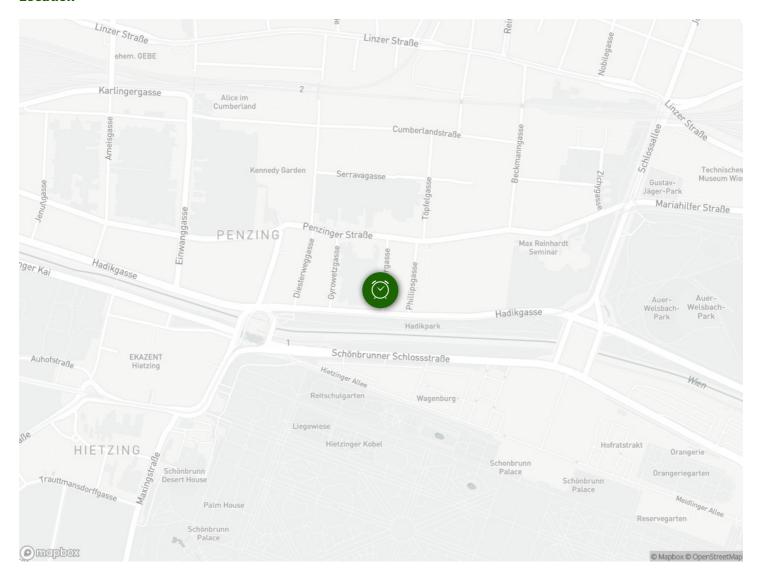

#### Infrastructure

5 minutes walk

Metro station - 5 Minutes walk

5 minutes walk

The apartment is in a beautiful location with a view of Gloriette. In the immediate vicinity is the palace park of Schönbrunn Palace, which invites you to run or take a walk or just for a short, quiet break in the green under the chestnut trees. Within a 10-minute walk there are numerous shops such as a pharmacy, doctors, post office, bank or restaurants.

#### Location