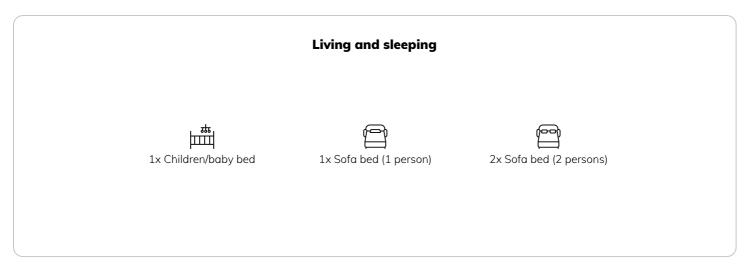

3 ROOM APARTMENT, 1140 VIENNA

# Schönbrunn Apartment

Object number: QCFW1

View and rent online

Spacious and NEWly equipped apartment near Schönbrunn, including bathroom with bathtub and fully equipped kitchen

**Period** 28/07/ - 28/08/2025 **Number of persons** 2

Total incl. VAT.€ 2.718,48Security deposit€ 1.900,00

Living space 90m²

ββ Maximum occupancy

5 Persons

Complete accommodation ②

1 private bathroom 1 Living-Sleepingroom

n 2. floor

- **Check-in** 13:00 - 19:00 Clock

**Check-out**09:00 - 14:00 Clock

#### **Sleeping options**



## **Descripiton of accommodation**

The apartment is located in a side street in a quiet location where you can see the greenery from the courtyard side and there is a garden area. The apartment is super bright and modernly furnished with a wardrobe, bed, sofa, dining room, kitchen, single bed with pull-out function.

In a central location you can reach the subway in just 5 minutes on foot + taxi rank and shops such as groceries etc.

|                                                                                | Equipment & Features                                                         |
|--------------------------------------------------------------------------------|------------------------------------------------------------------------------|
| 🖒 Basic equipment