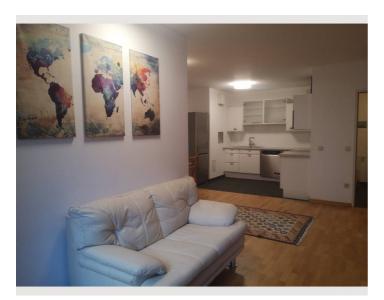

The centrally located eat-in kitchen leads to the bedroom, the guest room and the 50 square metre garden. The bedroom also has its own access to the garden.

On the same level as the flat there is a laundry room, a bicycle storage room and a private storage room.