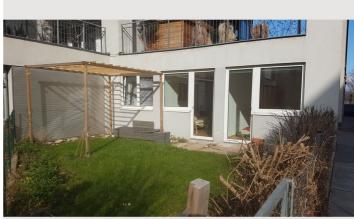

#### **Descripiton of accommodation**

The modern, 60 square metre flat is located on the first floor of a residential complex and has its own sunny, south-west facing garden. The furnishings are of high quality and mostly made of solid wood.

The centrally located eat-in kitchen leads to the bedroom, the guest room and the 50 square metre garden. The bedroom also has its own access to the garden.

On the same level as the flat there is a laundry room, a bicycle storage room and a private storage room.