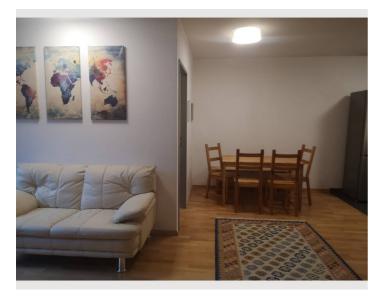

#### **Descripiton of accommodation**

The modern, 60 square metre flat is located on the first floor of a residential complex and has its own sunny, south-west facing garden. The furnishings are of high quality and mostly made of solid wood.

The centrally located eat-in kitchen leads to the bedroom, the guest room and the 50 square metre garden. The bedroom also has its own access to the garden.

On the same level as the flat there is a laundry room, a bicycle storage room and a private storage room.