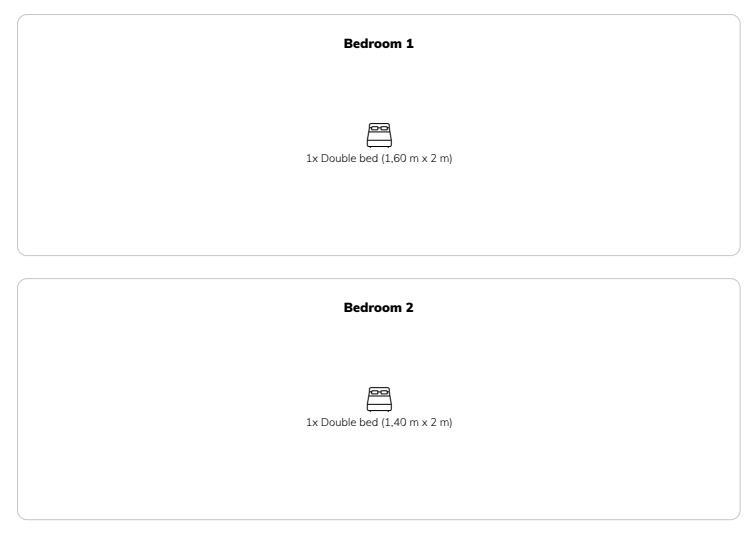

----------|---------------------|
| Number of persons       | 2                   |
| <b>Total</b> incl. VAT. | € 1.922,96          |
| Security deposit        | € 1.500,00          |

|                   | <b>Living space</b><br>60m²                                                | ĨŇ  | <b>1. floor</b><br>Elevator available   |
|-------------------|----------------------------------------------------------------------------|-----|-----------------------------------------|
| (ଚ <u>୍ଚ</u> ଚ୍ଚି | <b>Maximum occupancy</b><br>4 Persons                                      | Ĩ∱- | <b>Check-in</b><br>10:00 - 22:00 Clock  |
|                   | <b>Complete accommodation</b> ⑦<br>1 private bathroom 2 Separated bedrooms | ₽   | <b>Check-out</b><br>11:00 - 13:00 Clock |

### **Sleeping options**



#### **Descripiton of accommodation**

The modern, 60 square metre flat is located on the first floor of a residential complex and has its own sunny, south-west facing garden. The furnishings are of high quality and mostly made of solid wood.

The centrally located eat-in kitchen leads to the bedroom, the guest room and the 50 square metre garden. The bedroom also has its own access to the garden.

On the same level as the flat there is a laundry room, a bicycle storage room and a private storage room.

The Danube recreation area is a 5-minute walk away. The Millenium City shopping centre and the Handelskai underground/railway station are around a 10-minute walk away.





- Suitable for construction workers
- Smoking not allowed
- Desk/Workplace
- Pets on request
- Regular cleaning at e