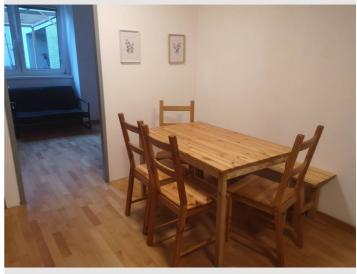

#### **Descripiton of accommodation**

The modern, 60 square metre flat is located on the first floor of a residential complex and has its own sunny, south-west facing garden. The furnishings are of high quality and mostly made of solid wood.

The centrally located eat-in kitchen leads to the bedroom, the guest room and the 50 square metre garden. The bedroom also has its own access to the garden.

On the same level as the flat there is a laundry room, a bicycle storage room and a private storage room.