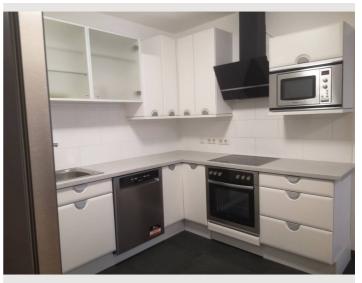

#### **Descripiton of accommodation**

The modern, 60 square metre flat is located on the first floor of a residential complex and has its own sunny, south-west facing garden. The furnishings are of high quality and mostly made of solid wood.

The centrally located eat-in kitchen leads to the bedroom, the guest room and the 50 square metre garden. The bedroom also has its own access to the garden.

On the same level as the flat there is a laundry room, a bicycle storage room and a private storage room.