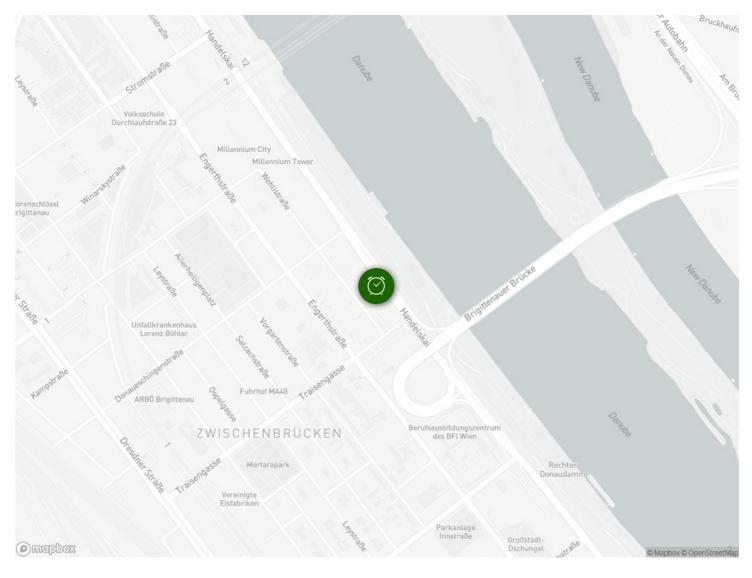

The Danube recreation area is a 5-minute walk away. The Millenium City shopping centre and the Handelskai underground/railway station are around a 10-minute walk away.

- Suitable for construction workers
- Smoking not allowed
- Desk/Workplace
- Pets on request
- Regular cleaning at extra cost

### **Picture gallery**

| Infrastructure                                                                                                                                                                                                                                                                                                                                                                                                                                                                                                                              |                                                 |  |  |  |  |  |
|---------------------------------------------------------------------------------------------------------------------------------------------------------------------------------------------------------------------------------------------------------------------------------------------------------------------------------------------------------------------------------------------------------------------------------------------------------------------------------------------------------------------------------------------|-------------------------------------------------|--|--|--|--|--|
| <u> Train und Subway Station at 600 m distance</u>                                                                                                                                                                                                                                                                                                                                                                                                                                                                                          | 🖕 30 min by public transport, direct connection |  |  |  |  |  |
| Several bus stopps very close                                                                                                                                                                                                                                                                                                                                                                                                                                                                                                               | 晋 50m distance                                  |  |  |  |  |  |
| 20 min with public transportation                                                                                                                                                                                                                                                                                                                                                                                                                                                                                                           |                                                 |  |  |  |  |  |
| The surrounding infrastructure is almost perfect. The nearest supermarket is 50 m away, the Milleniumcity shopping centre with its many different shopping and leisure options, such as restaurants, fitness and wellness facilities, cinema and cafés, is around 500 m away. The underground, rapid transit railway, various bus and tram lines can also be reached in a maximum of 10 minutes.<br>The residential building has underground car parking spaces, which can be rented separately.<br>The Danube promenade is 50 metres away. |                                                 |  |  |  |  |  |

### Location