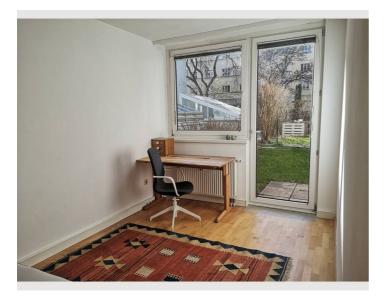

The centrally located eat-in kitchen leads to the bedroom, the guest room and the 50 square metre garden. The bedroom also has its own access to the garden.

On the same level as the flat there is a laundry room, a bicycle storage room and a private storage room.

The Danube recreation area is a 5-minute walk away. The Millenium City shopping centre and the Handelskai underground/railway station are around a 10-minute walk away.

- Suitable for construction workers
- Smoking not allowed
- Desk/Workplace
- Pets on request
- Regular cleaning at extra cost