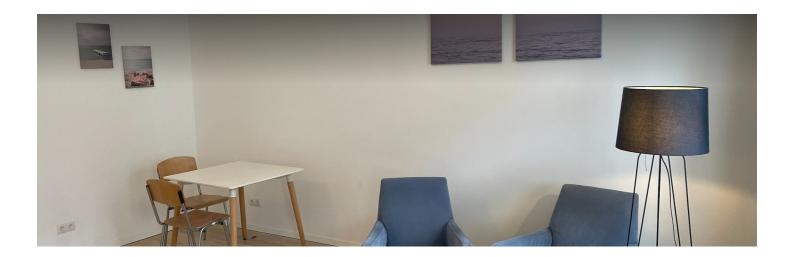

### Layout:

In the entrance hall there is the kitchenette and a cupboard with plenty of storage space. The entrance hall leads to the shower room and toilet. The entrance hall also leads to the separate living room and bedroom.

#### Size:

- In total the apartment has 33 square meters
- Seperate Living room: 23 square meters