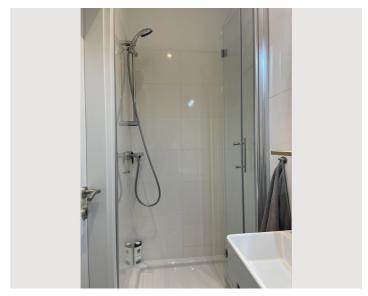

### Layout:

In the entrance hall there is the kitchenette and a cupboard with plenty of storage space. The entrance hall leads to the shower room and toilet. The entrance hall also leads to the separate living room and bedroom.

## Furnishings:

- Wardrobe bed that can be folded away
- Fully equipped kitchen with dishwasher, microwave, induction stove & fridge
- Washing machine
- Shower/WC
- Plenty of storage space in the apartment
- Extra storage space in the hallway