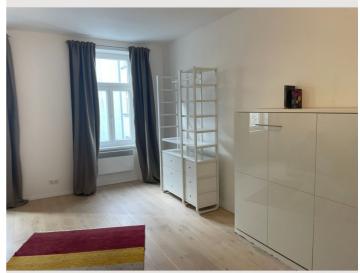

### Layout:

In the entrance hall there is the kitchenette and a cupboard with plenty of storage space. The entrance hall leads to the shower room and toilet. The entrance hall also leads to the separate living room and bedroom.

## Furnishings:

- Wardrobe bed that can be folded away
- Fully equipped kitchen with dishwasher, microwave, induction stove & fridge
- Washing machine
- Shower/WC
- Plenty of storage space in the apartment
- Extra storage space in the hallway