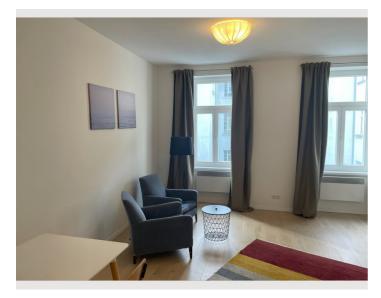

### Layout:

In the entrance hall there is the kitchenette and a cupboard with plenty of storage space. The entrance hall leads to the shower room and toilet. The entrance hall also leads to the separate living room and bedroom.

#### Size:

- In total the apartment has 33 square meters
- Seperate Living room: 23 square meters