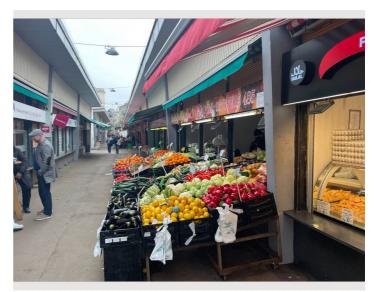

#### Location:

The Hanover market, the Donaulände and an excellent infrastructure of supermarkets are in the immediate vicinity. The city center can be reached in 15 minutes by subway.