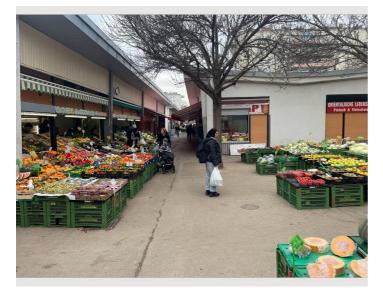

#### Location:

The Hanover market, the Donaulände and an excellent infrastructure of supermarkets are in the immediate vicinity. The city center can be reached in 15 minutes by subway.