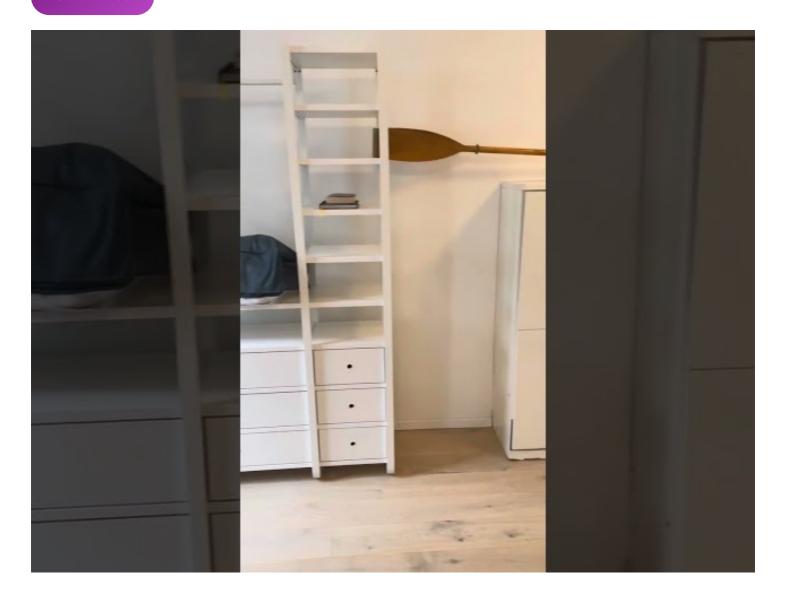

### Layout:

In the entrance hall there is the kitchenette and a cupboard with plenty of storage space. The entrance hall leads to the shower room and toilet. The entrance hall also leads to the separate living room and bedroom.

## Furnishings:

- Wardrobe bed that can be folded away
- Fully equipped kitchen with dishwasher, microwave, induction stove & fridge
- Washing machine
- Shower/WC
- Plenty of storage space in the apartment
- Extra storage space in the hallway

#### Size:

- In total the apartment has 33 square meters
- Seperate Living room: 23 square meters