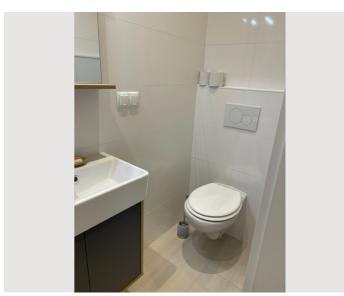

### Layout:

In the entrance hall there is the kitchenette and a cupboard with plenty of storage space. The entrance hall leads to the shower room and toilet. The entrance hall also leads to the separate living room and bedroom.

## Furnishings:

- Wardrobe bed that can be folded away
- Fully equipped kitchen with dishwasher, microwave, induction stove & fridge
- Washing machine
- Shower/WC
- Plenty of storage space in the apartment
- Extra storage space in the hallway

# Basic equipment

- Internet/Wifi
- Bedclothes
- Private toilet
- Iron & ironing board

- Private washing machine
- Towels
- Vacuum cleaner