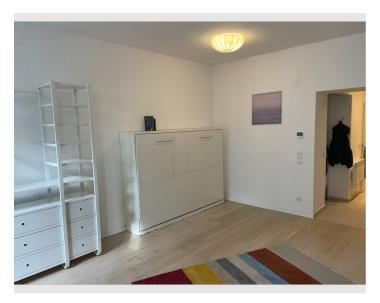

### Layout:

In the entrance hall there is the kitchenette and a cupboard with plenty of storage space. The entrance hall leads to the shower room and toilet. The entrance hall also leads to the separate living room and bedroom.

## Furnishings:

- Wardrobe bed that can be folded away
- Fully equipped kitchen with dishwasher, microwave, induction stove & fridge
- Washing machine
- Shower/WC
- Plenty of storage space in the apartment
- Extra storage space in the hallway