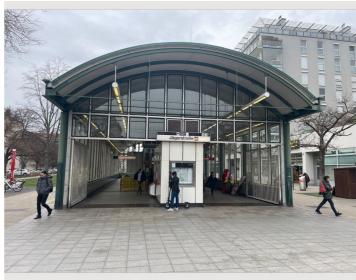

#### Location:

The Hanover market, the Donaulände and an excellent infrastructure of supermarkets are in the immediate vicinity. The city center can be reached in 15 minutes by subway.