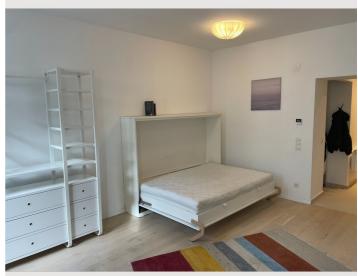

## Furnishings:

- Wardrobe bed that can be folded away
- Fully equipped kitchen with dishwasher, microwave, induction stove & fridge
- Washing machine
- Shower/WC
- Plenty of storage space in the apartment
- Extra storage space in the hallway

#### Size:

- In total the apartment has 33 square meters
- Seperate Living room: 23 square meters