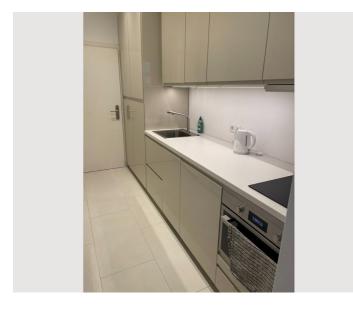

### Layout:

In the entrance hall there is the kitchenette and a cupboard with plenty of storage space. The entrance hall leads to the shower room and toilet. The entrance hall also leads to the separate living room and bedroom.

## Furnishings:

- Wardrobe bed that can be folded away
- Fully equipped kitchen with dishwasher, microwave, induction stove & fridge
- Washing machine
- Shower/WC
- Plenty of storage space in the apartment
- Extra storage space in the hallway

## **Kitchen**

- Private kitchen
- Glasses/Tableware
- Dishwasher

- Cooking utensils
- Espresso machine
- Microwave