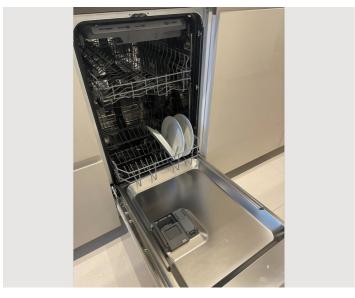

## Furnishings:

- Wardrobe bed that can be folded away
- Fully equipped kitchen with dishwasher, microwave, induction stove & fridge
- Washing machine
- Shower/WC
- Plenty of storage space in the apartment
- Extra storage space in the hallway

## **Kitchen**

- Private kitchen
- Glasses/Tableware
- Dishwasher

- Cooking utensils
- Espresso machine
- Microwave