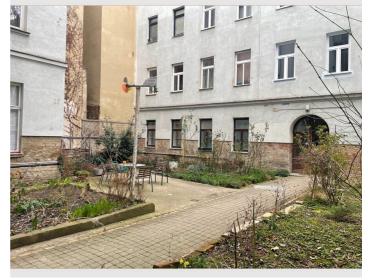

# Recently renovated 1 room apartment

Object number: LGUB1

View and rent online

Hello, I am renting out my newly renovated apartment in the 20th district, only 3 minutes from the nearest subway. The apartment is very bright and the windows face a quiet courtyard. You can also stay in the courtyard. Be my guest! Cheers, Christian

#### Location:

The Hanover market, the Donaulände and an excellent infrastructure of supermarkets are in the immediate vicinity. The city center can be reached in 15 minutes by subway.