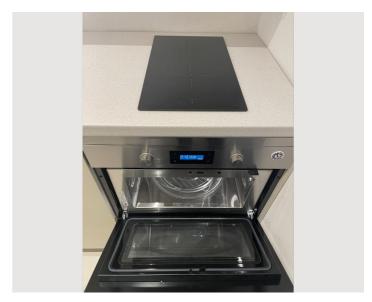

## Furnishings:

- Wardrobe bed that can be folded away
- Fully equipped kitchen with dishwasher, microwave, induction stove & fridge
- Washing machine
- Shower/WC
- Plenty of storage space in the apartment
- Extra storage space in the hallway

## **Kitchen**

- Private kitchen
- Glasses/Tableware
- Dishwasher

- Cooking utensils
- Espresso machine
- Microwave