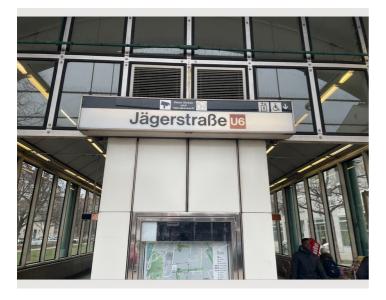

#### Location:

The Hanover market, the Donaulände and an excellent infrastructure of supermarkets are in the immediate vicinity. The city center can be reached in 15 minutes by subway.