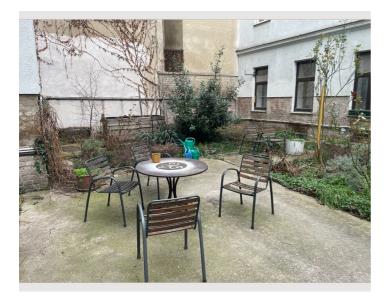

# Recently renovated 1 room apartment

Object number: LGUB1

View and rent online

Hello, I am renting out my newly renovated apartment in the 20th district, only 3 minutes from the nearest subway. The apartment is very bright and the windows face a quiet courtyard. You can also stay in the courtyard. Be my guest! Cheers, Christian