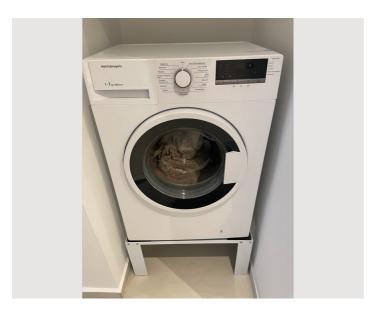

## Furnishings:

- Wardrobe bed that can be folded away
- Fully equipped kitchen with dishwasher, microwave, induction stove & fridge
- Washing machine
- Shower/WC
- Plenty of storage space in the apartment
- Extra storage space in the hallway

# Basic equipment

- Internet/Wifi
- Bedclothes
- Private toilet
- Iron & ironing board

- Private washing machine
- Towels
- Vacuum cleaner