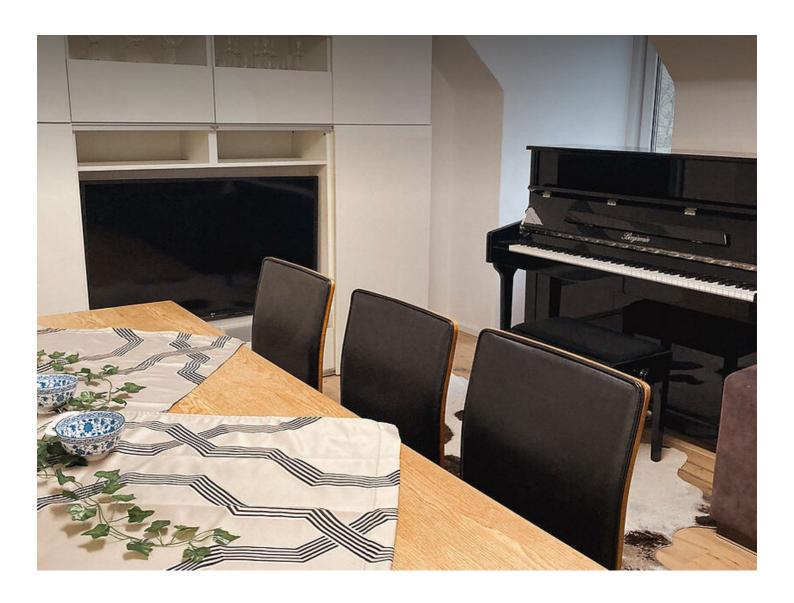

A very good room layout, high-quality materials (wooden floors) and modern furnishings that create a cozy atmosphere are an absolute plus of this apartment. A central hallway perfectly connects a separate bathroom & toilet, living-dining room, bedroom and a spacious, fully equipped kitchen. Free WiFi is of course available.

# **Picture gallery**