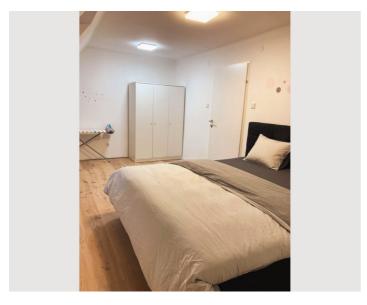

# Sleeping room 1x Double bed (1,80 m x 2 m)

A very good room layout, high-quality materials (wooden floors) and modern furnishings that create a cozy atmosphere are an absolute plus of this apartment. A central hallway perfectly connects a separate bathroom & toilet, living-dining room, bedroom and a spacious, fully equipped kitchen. Free WiFi is of course available.