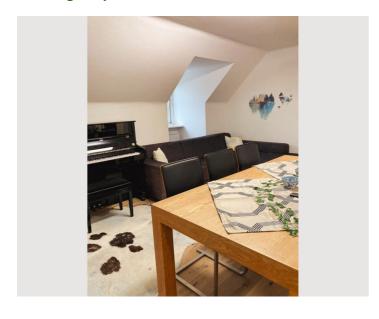

A very good room layout, high-quality materials (wooden floors) and modern furnishings that create a cozy atmosphere are an absolute plus of this apartment. A central hallway perfectly connects a separate bathroom & toilet, living-dining room, bedroom and a spacious, fully equipped kitchen. Free WiFi is of course available.

# **Picture gallery**