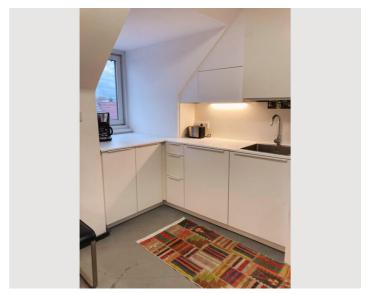

A very good room layout, high-quality materials (wooden floors) and modern furnishings that create a cozy atmosphere are an absolute plus of this apartment. A central hallway perfectly connects a separate bathroom & toilet, living-dining room, bedroom and a spacious, fully equipped kitchen. Free WiFi is of course available.

# **≅** Kitchen

- Private kitchen
- Glasses/Tableware
- Dishwasher

- Cooking utensils
- Filter coffee

# **Picture gallery**