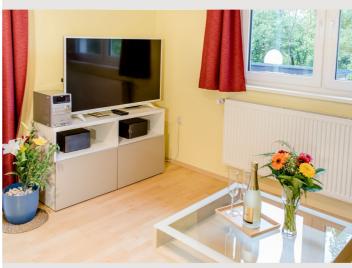

The living room is bright and friendly. There is a flat-screen SMART TV with Netflix, a DVD player, a table, a stereo system, a glass cabinet and a box with children's toys. The pull-out sofa (160x200) can be used as a bed for two people.