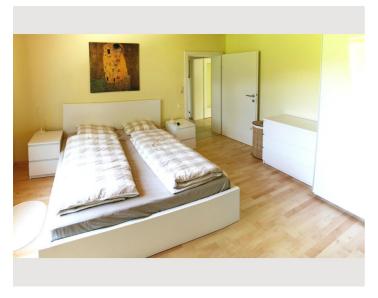

The master bedroom has a large double bed (160x200), a new wardrobe, two bedside cabinets with lamps. The small bedroom can be ideally booked as a children's room for family vacations. It has a bunk bed, a small wardrobe, a bedside cabinet with lamp, a shelf and a radio. You will also find some children's books in it.