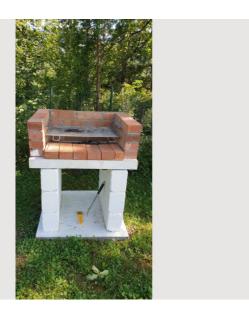

bungalow for your skiing or family vacation in Spital am Pyhrn.

# **Equipment & Features**

# **Basic equipment**

- Balcony
- Internet/Wifi
- TV
- Bedclothes
- Private toilet
- Vacuum cleaner
- Cleaning utensils

- Garden
- Music system/docking station
- Washing machine
- Towels
- Parking space
- Iron & ironing board
- Hairdryer

### **Fireplace**

Grill

## First supply

- Toilet paper
- Soap

- shampoo
- Nespresso capsules

#### **Kitchen**

- Private kitchen
- Glasses/Tableware
- Filter coffee
- Microwave

- Cooking utensils
- Espresso machine
- Dishwasher

#### **Informations**

- Suitable for children
- Private entrance
- Regular cleaning at extra cost
- Smoking not allowed
- Pets forbidden
- Bicycle room free of charge

#### **Picture gallery**











































## Location