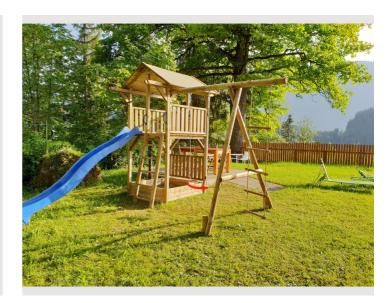

#### **Descripiton of accommodation**

The spacious vacation apartment in the Pyhrn - Priel region is ideally located in Oberweng between Spital am Pyhrn and Windischgarsten. You can enjoy the 360° panoramic view of the mountains and forests of the Alpine region. With an area of 84m², the private vacation apartment is suitable for an occupancy of 2 to 5 people. A maximum occupancy of 6 people is possible due to sofa beds. The recommended lower occupancy is of course more comfortable. The vacation accommodation is located on the raised first floor and offers direct access to the well-tended garden. Heating is provided by an environmentally-friendly photovoltaik and heat pump system uses no raw materials.