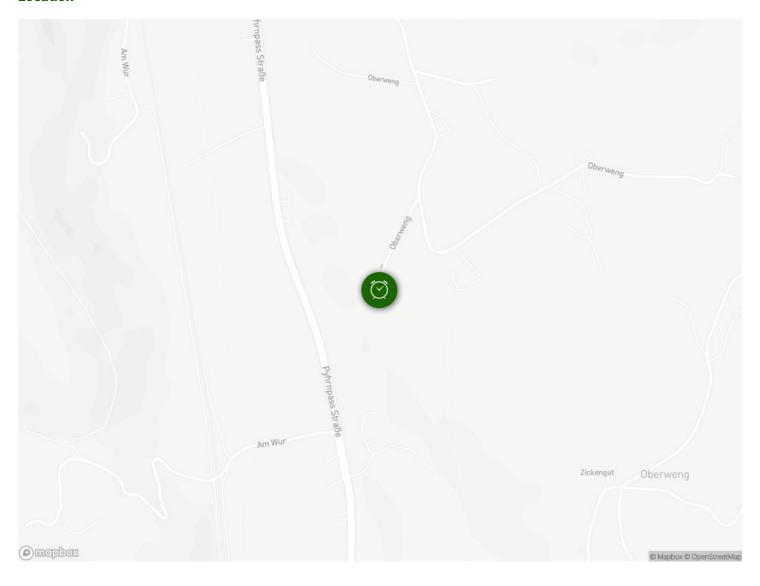

kiing or family vacation in Spital am Pyhrn.

# **Equipment & Features**

# **Basic equipment**

- Balcony
- Internet/Wifi
- TV
- Bedclothes
- Private toilet
- Vacuum cleaner
- Cleaning utensils

- Garden
- Music system/docking station
- Washing machine
- Towels
- Parking space
- Iron & ironing board
- Hairdryer

### **Fireplace**

Grill

## First supply

- Toilet paper
- Soap

- shampoo
- Nespresso capsules

#### **Kitchen**

- Private kitchen
- Glasses/Tableware
- Filter coffee
- Microwave

- Cooking utensils
- Espresso machine
- Dishwasher

#### **Informations**

- Suitable for children
- Private entrance
- Regular cleaning at extra cost
- Smoking not allowed
- Pets forbidden
- Bicycle room free of charge

#### **Picture gallery**











































## Location