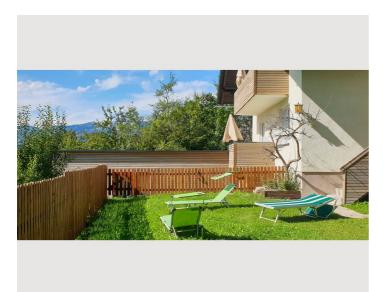

#### **Descripiton of accommodation**

The spacious vacation apartment in the Pyhrn - Priel region is ideally located in Oberweng between Spital am Pyhrn and Windischgarsten. You can enjoy the 360° panoramic view of the mountains and forests of the Alpine region. With an area of 84m², the private vacation apartment is suitable for an occupancy of 2 to 5 people. A maximum occupancy of 6 people is possible due to sofa beds. The recommended lower occupancy is of course more comfortable. The vacation accommodation is located on the raised first floor and offers direct access to the well-tended garden. Heating is provided by an environmentally-friendly photovoltaik and heat pump system uses no raw materials.

The kitchen has all the utensils you need to prepare your meals. There is a stove, oven, refrigerator and dishwasher. A filter coffee machine, a Nespresso machine, kettle and toaster ... There is also a microwave, crockery and cutlery, towels, washing-up liquid and dishwasher tablets. The large dining table offers space for the whole family. You are welcome to use our garden furniture including sun loungers and enjoy your coffee or tea on the terrace at sunset.