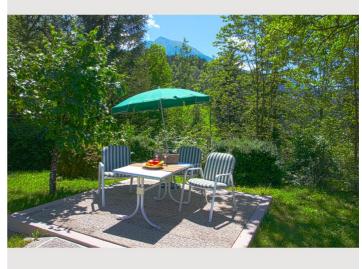

The kitchen has all the utensils you need to prepare your meals. There is a stove, oven, refrigerator and dishwasher. A filter coffee machine, a Nespresso machine, kettle and toaster ... There is also a microwave, crockery and cutlery, towels, washing-up liquid and dishwasher tablets. The large dining table offers space for the whole family. You are welcome to use our garden furniture including sun loungers and enjoy your coffee or tea on the terrace at sunset.