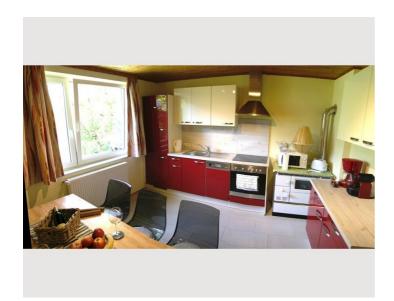

The kitchen has all the utensils you need to prepare your meals. There is a stove, oven, refrigerator and dishwasher. A filter coffee machine, a Nespresso machine, kettle and toaster ... There is also a microwave, crockery and cutlery, towels, washing-up liquid and dishwasher tablets. The large dining table offers space for the whole family. You are welcome to use our garden furniture including sun loungers and enjoy your coffee or tea on the terrace at sunset.