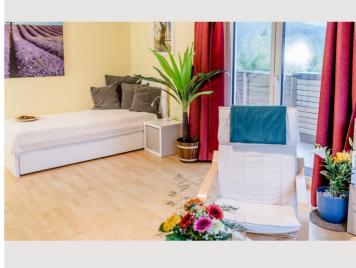

The master bedroom has a large double bed (160x200), a new wardrobe, two bedside cabinets with lamps. The small bedroom can be ideally booked as a children's room for family vacations. It has a bunk bed, a small wardrobe, a bedside cabinet with lamp, a shelf and a radio. You will also find some children's books in it.

The living room is bright and friendly. There is a flat-screen SMART TV with Netflix, a DVD player, a table, a stereo system, a glass cabinet and a box with children's toys. The pull-out sofa (160x200) can be used as a bed for two people.