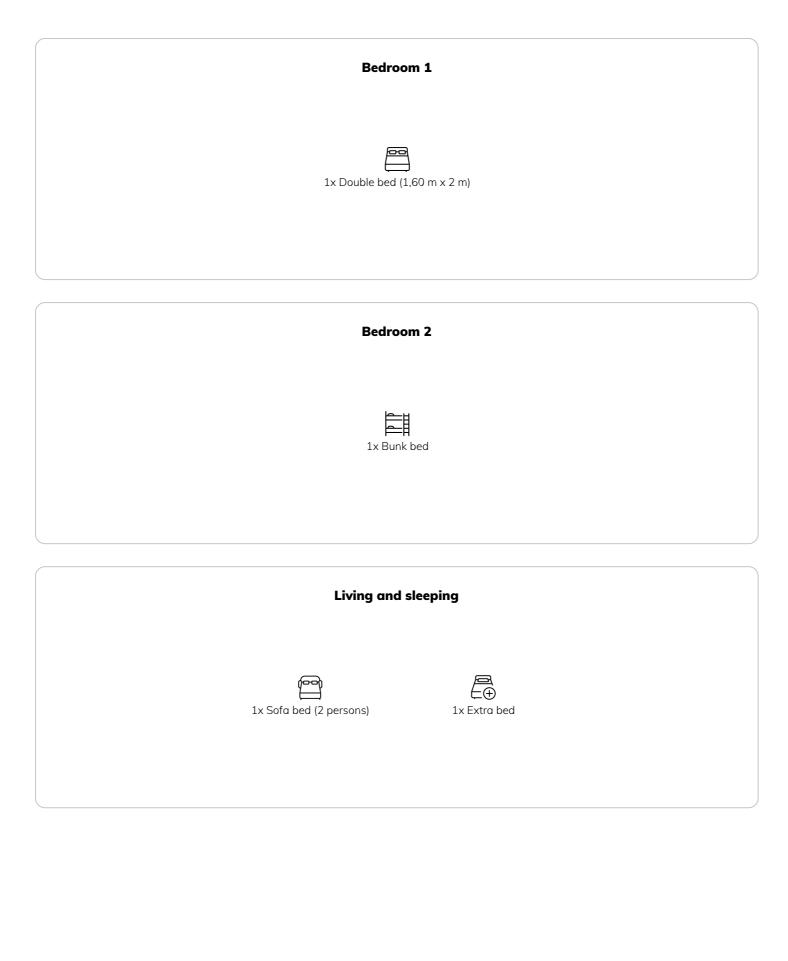

1 private bathroom 2 Separated bedrooms 1 Living-Sleepingroom

Ground floor

**←** Check-in

15:00 - 00:00 Clock

**○** Check-out

00:00 - 10:30 Clock

**Sleeping options** 

The master bedroom has a large double bed (160x200), a new wardrobe, two bedside cabinets with lamps. The small bedroom can be ideally booked as a children's room for family vacations. It has a bunk bed, a small wardrobe, a bedside cabinet with lamp, a shelf and a radio. You will also find some children's books in it.

The living room is bright and friendly. There is a flat-screen SMART TV with Netflix, a DVD player, a table, a stereo system, a glass cabinet and a box with children's toys. The pull-out sofa (160x200) can be used as a bed for two people.