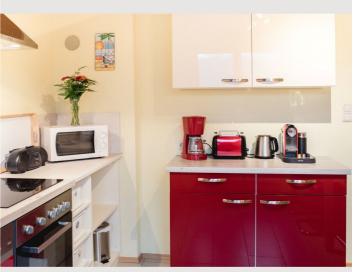

The kitchen has all the utensils you need to prepare your meals. There is a stove, oven, refrigerator and dishwasher. A filter coffee machine, a Nespresso machine, kettle and toaster ... There is also a microwave, crockery and cutlery, towels, washing-up liquid and dishwasher tablets. The large dining table offers space for the whole family. You are welcome to use our garden furniture including sun loungers and enjoy your coffee or tea on the terrace at sunset.