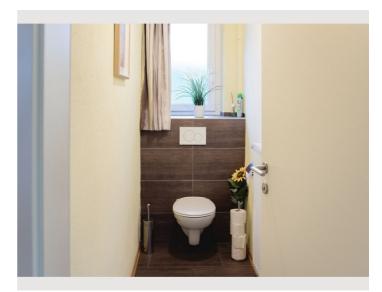

The balcony offers you a wonderful panoramic view of the Spital am Pyhrn - Edlbach region both during your summer vacation in Spital am Pyhrn and your winter vacation in Wurzeralm.

The bathroom has a bathtub with shower, a washbasin, a mirror and a washing machine. The separate toilet is right next to the bathroom.