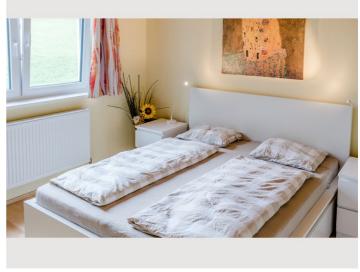

The master bedroom has a large double bed (160x200), a new wardrobe, two bedside cabinets with lamps. The small bedroom can be ideally booked as a children's room for family vacations. It has a bunk bed, a small wardrobe, a bedside cabinet with lamp, a shelf and a radio. You will also find some children's books in it.