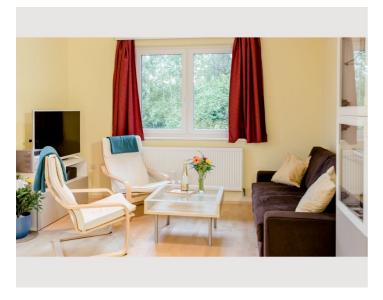

The living room is bright and friendly. There is a flat-screen SMART TV with Netflix, a DVD player, a table, a stereo system, a glass cabinet and a box with children's toys. The pull-out sofa (160x200) can be used as a bed for two people.