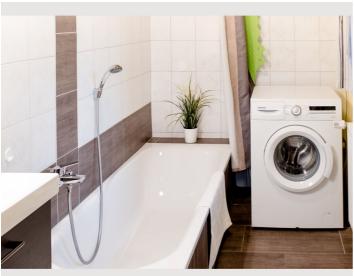

The balcony offers you a wonderful panoramic view of the Spital am Pyhrn - Edlbach region both during your summer vacation in Spital am Pyhrn and your winter vacation in Wurzeralm.

The bathroom has a bathtub with shower, a washbasin, a mirror and a washing machine. The separate toilet is right next to the bathroom.