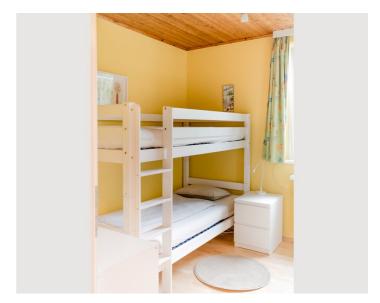

The master bedroom has a large double bed (160x200), a new wardrobe, two bedside cabinets with lamps. The small bedroom can be ideally booked as a children's room for family vacations. It has a bunk bed, a small wardrobe, a bedside cabinet with lamp, a shelf and a radio. You will also find some children's books in it.