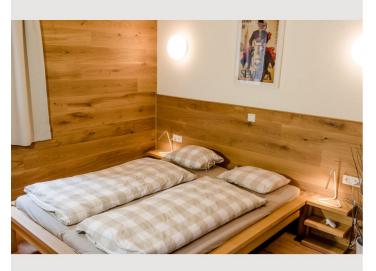

The two bedrooms are furnished with Austrian furniture and are very bright and modern. The beds, shelves and bedside cabinets are made of oak wood by our carpenter. The spacious living room has a sofa bed, a coffee table and a 49-inch Smart TV including Netflix. The seating area offers space for up to 6 people to enjoy dinner together with a panoramic view to the Schwarzenberg in the Spital am Pyhrn region.

Our accommodation in Spital am Pyhrn offers space for a total of 6 people. There are double beds in the two bedrooms and a sofa bed in the living room, which can sleep 2 more people.