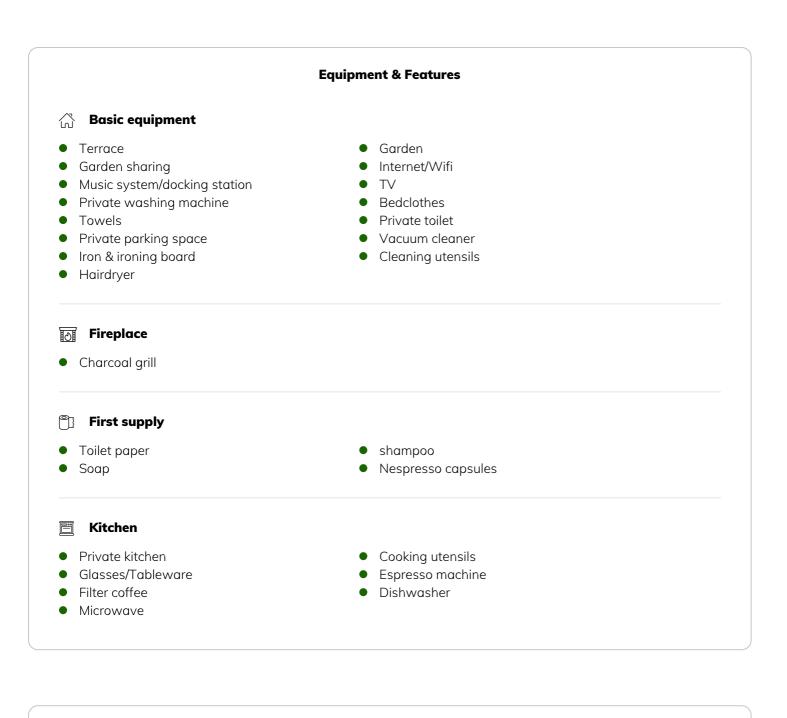

The kitchen is fully equipped and has many kitchen appliances and utensils. The kitchenette consists of a ceramic hob, oven, fridge-freezer and dishwasher. The toaster, filter coffee machine, Nespresso coffee machine and kettle are always at your disposal. There are also crockery and cutlery, tea towels, washing-up liquid and dishwasher tablets. Entrance with wardrobe and shelves, kitchen, dining and living area are one large room.

The bathroom has a walk-in shower with glass wall and the basic equipment (illuminated mirror cabinet, washbasin, storage space, shelf, towel dryer, soap, towels, hairdryer, toilet paper,...). It is bright and modern.

The heating in the Mountain View Wood vacation bungalow is underfloor heating and works by means of an environmentally friendly air heat and photovoltaik that does not consume any raw materials.

In the communal garden you can use all our garden furniture (dining tables, chairs, loungers). In summer you can enjoy the sun, in winter you can build a snowman after skiing on the Wurzeralm or have a snowball fight. We have also Children's playground.