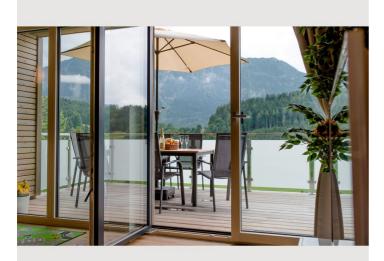

#### **Descripiton of accommodation**

Our stylish vacation bungalow near the Spital am Pyhrn ski resort was completed in 2019 and is fully equipped. It measures 82m<sup>2</sup>, has 2 bedrooms and thus offers warm and friendly space. The highlight is the 27m2 sun terrace, which extends across the entire front of the house. It offers a breathtaking view of the mountains and forests of the region and is equipped with comfortable patio furniture. Ideal for relaxing while watching the sunset. The exterior is made of larch wood by the region's master carpenter, while the interior is mainly made of solid oak wood by carpenters from the region.