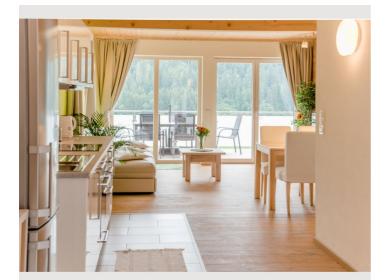

The two bedrooms are furnished with Austrian furniture and are very bright and modern. The beds, shelves and bedside cabinets are made of oak wood by our carpenter. The spacious living room has a sofa bed, a coffee table and a 49-inch Smart TV including Netflix. The seating area offers space for up to 6 people to enjoy dinner together with a panoramic view to the Schwarzenberg in the Spital am Pyhrn region.

The kitchen is fully equipped and has many kitchen appliances and utensils. The kitchenette consists of a ceramic hob, oven, fridge-freezer and dishwasher. The toaster, filter coffee machine, Nespresso coffee machine and kettle are always at your disposal. There are also crockery and cutlery, tea towels, washing-up liquid and dishwasher tablets. Entrance with wardrobe and shelves, kitchen, dining and living area are one large room.