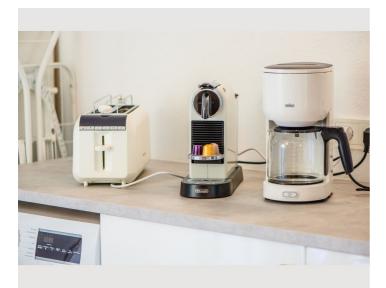

The kitchen is fully equipped and has many kitchen appliances and utensils. The kitchenette consists of a ceramic hob, oven, fridge-freezer and dishwasher. The toaster, filter coffee machine, Nespresso coffee machine and kettle are always at your disposal. There are also crockery and cutlery, tea towels, washing-up liquid and dishwasher tablets. Entrance with wardrobe and shelves, kitchen, dining and living area are one large room.