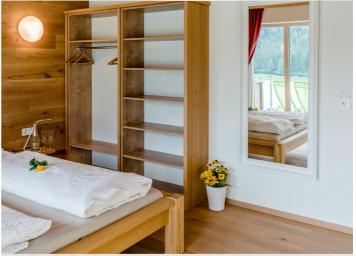

The two bedrooms are furnished with Austrian furniture and are very bright and modern. The beds, shelves and bedside cabinets are made of oak wood by our carpenter. The spacious living room has a sofa bed, a coffee table and a 49-inch Smart TV including Netflix. The seating area offers space for up to 6 people to enjoy dinner together with a panoramic view to the Schwarzenberg in the Spital am Pyhrn region.

The kitchen is fully equipped and has many kitchen appliances and utensils. The kitchenette consists of a ceramic hob, oven, fridge-freezer and dishwasher. The toaster, filter coffee machine, Nespresso coffee machine and kettle are always at your disposal. There are also crockery and cutlery, tea towels, washing-up liquid and dishwasher tablets. Entrance with wardrobe and shelves, kitchen, dining and living area are one large room.