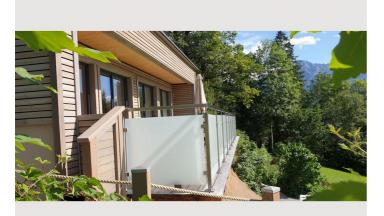

#### **Descripiton of accommodation**

Our stylish vacation bungalow near the Spital am Pyhrn ski resort was completed in 2019 and is fully equipped. It measures 82m<sup>2</sup>, has 2 bedrooms and thus offers warm and friendly space. The highlight is the 27m2 sun terrace, which extends across the entire front of the house. It offers a breathtaking view of the mountains and forests of the region and is equipped with comfortable patio furniture. Ideal for relaxing while watching the sunset. The exterior is made of larch wood by the region's master carpenter, while the interior is mainly made of solid oak wood by carpenters from the region.