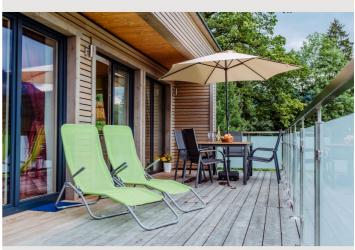

#### **Descripiton of accommodation**

Our stylish vacation bungalow near the Spital am Pyhrn ski resort was completed in 2019 and is fully equipped. It measures 82m<sup>2</sup>, has 2 bedrooms and thus offers warm and friendly space. The highlight is the 27m2 sun terrace, which extends across the entire front of the house. It offers a breathtaking view of the mountains and forests of the region and is equipped with comfortable patio furniture. Ideal for relaxing while watching the sunset. The exterior is made of larch wood by the region's master carpenter, while the interior is mainly made of solid oak wood by carpenters from the region.

The heating in the Mountain View Wood vacation bungalow is underfloor heating and works by means of an environmentally friendly air heat and photovoltaik that does not consume any raw materials.

In the communal garden you can use all our garden furniture (dining tables, chairs, loungers). In summer you can enjoy the sun, in winter you can build a snowman after skiing on the Wurzeralm or have a snowball fight. We have also Children's playground.