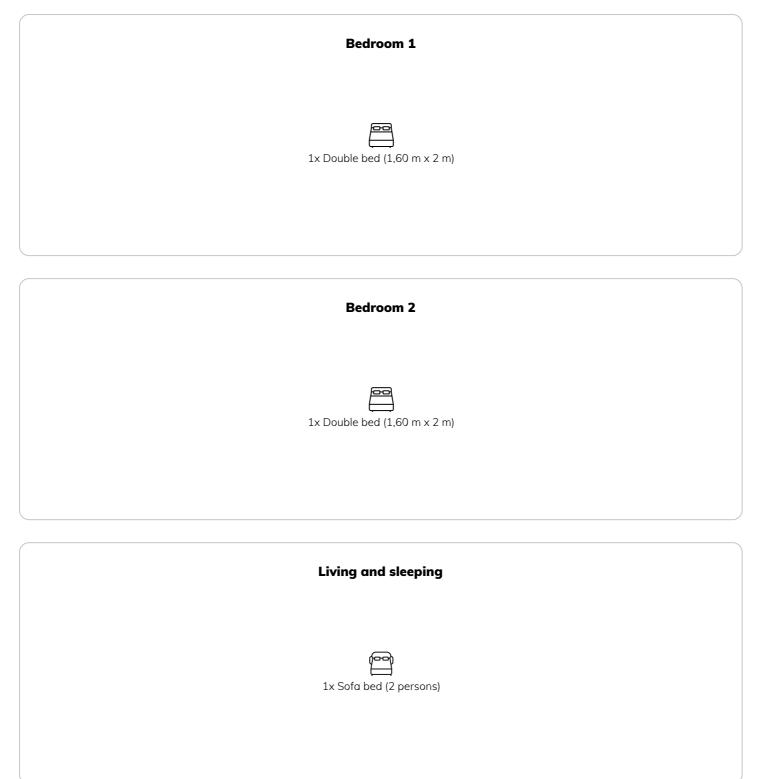

## **Sleeping options**

Our accommodation in Spital am Pyhrn offers space for a total of 6 people. There are double beds in the two bedrooms and a sofa bed in the living room, which can sleep 2 more people.