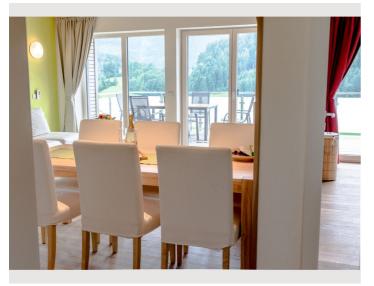

The two bedrooms are furnished with Austrian furniture and are very bright and modern. The beds, shelves and bedside cabinets are made of oak wood by our carpenter. The spacious living room has a sofa bed, a coffee table and a 49-inch Smart TV including Netflix. The seating area offers space for up to 6 people to enjoy dinner together with a panoramic view to the Schwarzenberg in the Spital am Pyhrn region.

The kitchen is fully equipped and has many kitchen appliances and utensils. The kitchenette consists of a ceramic hob, oven, fridge-freezer and dishwasher. The toaster, filter coffee machine, Nespresso coffee machine and kettle are always at your disposal. There are also crockery and cutlery, tea towels, washing-up liquid and dishwasher tablets. Entrance with wardrobe and shelves, kitchen, dining and living area are one large room.