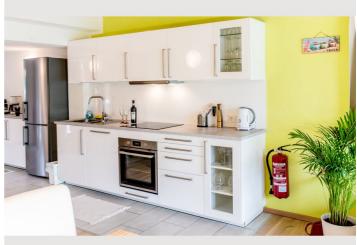

#### **Descripiton of accommodation**

Our stylish vacation bungalow near the Spital am Pyhrn ski resort was completed in 2019 and is fully equipped. It measures 82m<sup>2</sup>, has 2 bedrooms and thus offers warm and friendly space. The highlight is the 27m2 sun terrace, which extends across the entire front of the house. It offers a breathtaking view of the mountains and forests of the region and is equipped with comfortable patio furniture. Ideal for relaxing while watching the sunset. The exterior is made of larch wood by the region's master carpenter, while the interior is mainly made of solid oak wood by carpenters from the region.

The kitchen is fully equipped and has many kitchen appliances and utensils. The kitchenette consists of a ceramic hob, oven, fridge-freezer and dishwasher. The toaster, filter coffee machine, Nespresso coffee machine and kettle are always at your disposal. There are also crockery and cutlery, tea towels, washing-up liquid and dishwasher tablets. Entrance with wardrobe and shelves, kitchen, dining and living area are one large room.