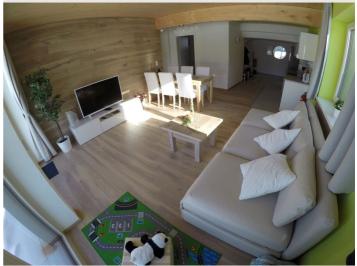

The two bedrooms are furnished with Austrian furniture and are very bright and modern. The beds, shelves and bedside cabinets are made of oak wood by our carpenter. The spacious living room has a sofa bed, a coffee table and a 49-inch Smart TV including Netflix. The seating area offers space for up to 6 people to enjoy dinner together with a panoramic view to the Schwarzenberg in the Spital am Pyhrn region.