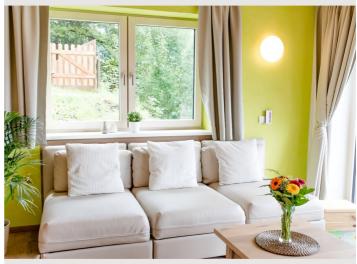

The two bedrooms are furnished with Austrian furniture and are very bright and modern. The beds, shelves and bedside cabinets are made of oak wood by our carpenter. The spacious living room has a sofa bed, a coffee table and a 49-inch Smart TV including Netflix. The seating area offers space for up to 6 people to enjoy dinner together with a panoramic view to the Schwarzenberg in the Spital am Pyhrn region.