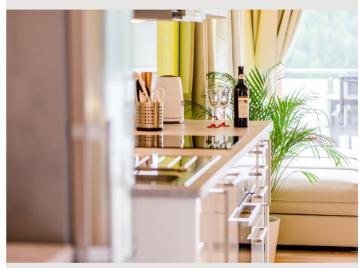

The kitchen is fully equipped and has many kitchen appliances and utensils. The kitchenette consists of a ceramic hob, oven, fridge-freezer and dishwasher. The toaster, filter coffee machine, Nespresso coffee machine and kettle are always at your disposal. There are also crockery and cutlery, tea towels, washing-up liquid and dishwasher tablets. Entrance with wardrobe and shelves, kitchen, dining and living area are one large room.