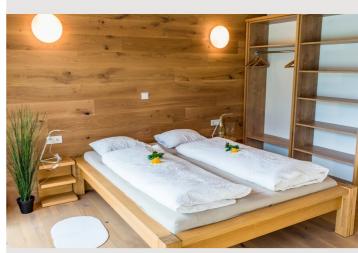

## **Sleeping options**

The two bedrooms are furnished with Austrian furniture and are very bright and modern. The beds, shelves and bedside cabinets are made of oak wood by our carpenter. The spacious living room has a sofa bed, a coffee table and a 49-inch Smart TV including Netflix. The seating area offers space for up to 6 people to enjoy dinner together with a panoramic view to the Schwarzenberg in the Spital am Pyhrn region.

Our accommodation in Spital am Pyhrn offers space for a total of 6 people. There are double beds in the two bedrooms and a sofa bed in the living room, which can sleep 2 more people.