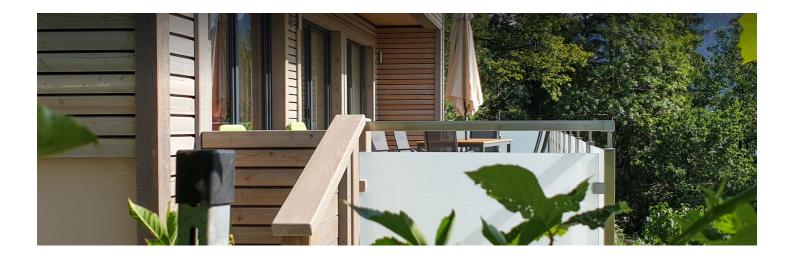

#### **Descripiton of accommodation**

Our stylish vacation bungalow near the Spital am Pyhrn ski resort was completed in 2019 and is fully equipped. It measures 82m<sup>2</sup>, has 2 bedrooms and thus offers warm and friendly space. The highlight is the 27m2 sun terrace, which extends across the entire front of the house. It offers a breathtaking view of the mountains and forests of the region and is equipped with comfortable patio furniture. Ideal for relaxing while watching the sunset. The exterior is made of larch wood by the region's master carpenter, while the interior is mainly made of solid oak wood by carpenters from the region.