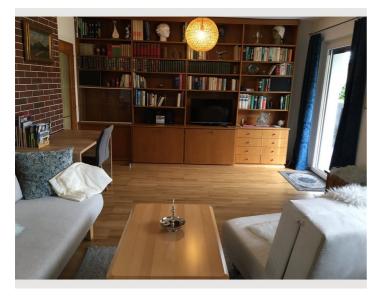

### **Descripiton of accommodation**

A bedroom with a large double bed and Joka mattresses guarantees a good night's sleep. The new bathroom is equipped with a rain shower, toilet and stone sink. The kitchen and dining area have been newly adapted. The cozy living room with exit to the sun terrace and its own library is large, sunny and bright. A large, secluded terrace with patio furniture and access to the garden immediately awakens holiday feelings. A record player, WiFi and a desk are available as well as a new sofa bed and a pull-out TV armchair. Washing machine and ironing board are in the basement.