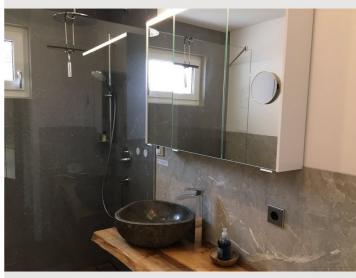

### **Descripiton of accommodation**

A bedroom with a large double bed and Joka mattresses guarantees a good night's sleep. The new bathroom is equipped with a rain shower, toilet and stone sink. The kitchen and dining area have been newly adapted. The cozy living room with exit to the sun terrace and its own library is large, sunny and bright. A large, secluded terrace with patio furniture and access to the garden immediately awakens holiday feelings. A record player, WiFi and a desk are available as well as a new sofa bed and a pull-out TV armchair. Washing machine and ironing board are in the basement.