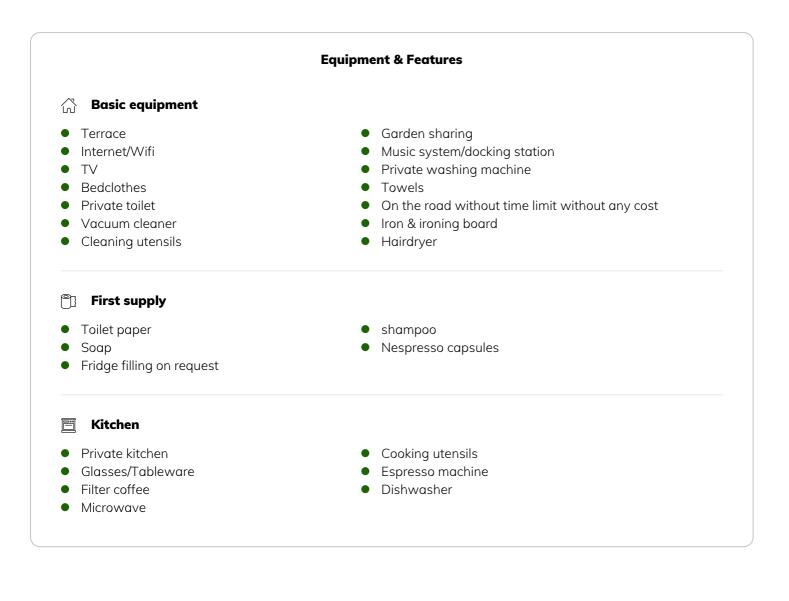

# Informations

- Suitable for construction workers
- Smoking not allowed
- Pets forbidden
- Bicycle room free of charge

# • Suitable for children

- Desk/Workplace
- Regular cleaning at extra cost