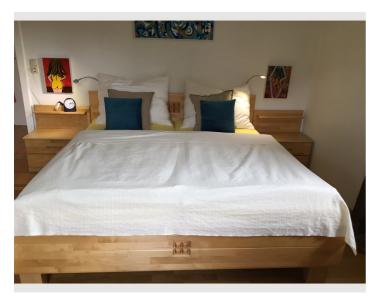

### **Descripiton of accommodation**

A bedroom with a large double bed and Joka mattresses guarantees a good night's sleep. The new bathroom is equipped with a rain shower, toilet and stone sink. The kitchen and dining area have been newly adapted. The cozy living room with exit to the sun terrace and its own library is large, sunny and bright. A large, secluded terrace with patio furniture and access to the garden immediately awakens holiday feelings. A record player, WiFi and a desk are available as well as a new sofa bed and a pull-out TV armchair. Washing machine and ironing board are in the basement.