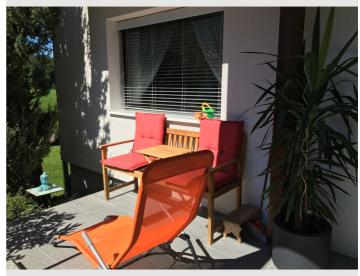

### **Descripiton of accommodation**

A bedroom with a large double bed and Joka mattresses guarantees a good night's sleep. The new bathroom is equipped with a rain shower, toilet and stone sink. The kitchen and dining area have been newly adapted. The cozy living room with exit to the sun terrace and its own library is large, sunny and bright. A large, secluded terrace with patio furniture and access to the garden immediately awakens holiday feelings. A record player, WiFi and a desk are available as well as a new sofa bed and a pull-out TV armchair. Washing machine and ironing board are in the basement.