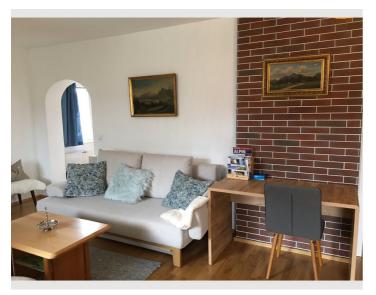

### **Descripiton of accommodation**

A bedroom with a large double bed and Joka mattresses guarantees a good night's sleep. The new bathroom is equipped with a rain shower, toilet and stone sink. The kitchen and dining area have been newly adapted. The cozy living room with exit to the sun terrace and its own library is large, sunny and bright. A large, secluded terrace with patio furniture and access to the garden immediately awakens holiday feelings. A record player, WiFi and a desk are available as well as a new sofa bed and a pull-out TV armchair. Washing machine and ironing board are in the basement.

# • Suitable for children

- Desk/Workplace
- Regular cleaning at extra cost