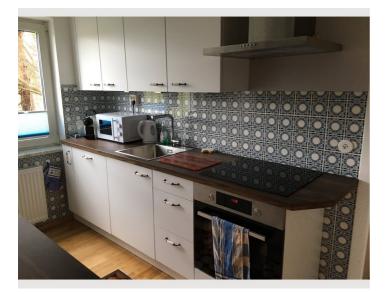

### **Descripiton of accommodation**

A bedroom with a large double bed and Joka mattresses guarantees a good night's sleep. The new bathroom is equipped with a rain shower, toilet and stone sink. The kitchen and dining area have been newly adapted. The cozy living room with exit to the sun terrace and its own library is large, sunny and bright. A large, secluded terrace with patio furniture and access to the garden immediately awakens holiday feelings. A record player, WiFi and a desk are available as well as a new sofa bed and a pull-out TV armchair. Washing machine and ironing board are in the basement.