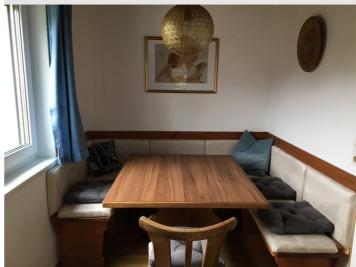

### **Descripiton of accommodation**

A bedroom with a large double bed and Joka mattresses guarantees a good night's sleep. The new bathroom is equipped with a rain shower, toilet and stone sink. The kitchen and dining area have been newly adapted. The cozy living room with exit to the sun terrace and its own library is large, sunny and bright. A large, secluded terrace with patio furniture and access to the garden immediately awakens holiday feelings. A record player, WiFi and a desk are available as well as a new sofa bed and a pull-out TV armchair. Washing machine and ironing board are in the basement.