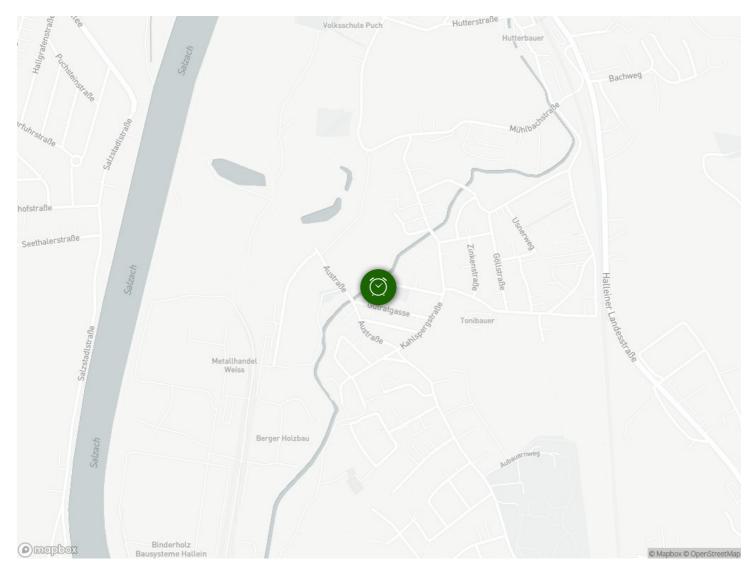

### Infrastructure

🔁 bus stop can be reached in 10 minutes

🔿 railway station can be reached in 10 minutes

Grocery store, bakery, inns, pizzeria, Heuriger can be reached in 10 minutes on foot. By public transport you can reach the Mozart city of Salzburg (10 km) or the Celtic city of Hallein (5 km) in 30 minutes. The Salzach cycle path to Salzburg and Hallein is 200 m away and offers a relaxed cycling experience directly along the Salzach. Enjoy the hiking opportunities on the Vollererhof, the dry gorges, the Erentrudis or Fageralm, the Glasenbachklamm or the Gaisberg. I will be happy to provide you with further information about the countless sights in Salzburg and Hallein if you have any questions. A free parking space in front of the house is available.

#### Location