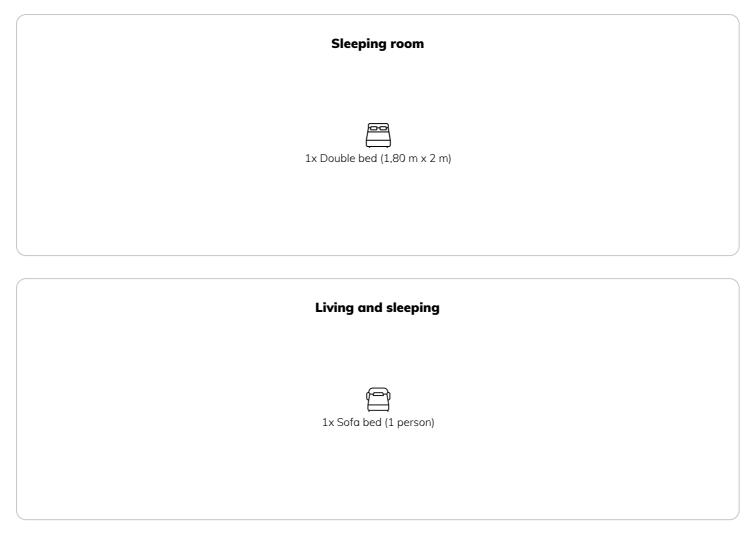

### **Sleeping options**

### **Descripiton of accommodation**

A bedroom with a large double bed and Joka mattresses guarantees a good night's sleep. The new bathroom is equipped with a rain shower, toilet and stone sink. The kitchen and dining area have been newly adapted. The cozy living room with exit to the sun terrace and its own library is large, sunny and bright. A large, secluded terrace with patio furniture and access to the garden immediately awakens holiday feelings. A record player, WiFi and a desk are available as well as a new sofa bed and a pull-out TV armchair. Washing machine and ironing board are in the basement.