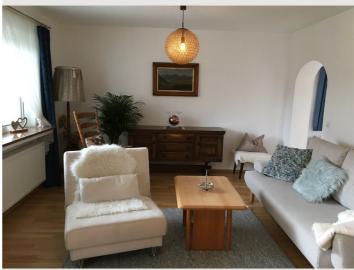

### **Descripiton of accommodation**

A bedroom with a large double bed and Joka mattresses guarantees a good night's sleep. The new bathroom is equipped with a rain shower, toilet and stone sink. The kitchen and dining area have been newly adapted. The cozy living room with exit to the sun terrace and its own library is large, sunny and bright. A large, secluded terrace with patio furniture and access to the garden immediately awakens holiday feelings. A record player, WiFi and a desk are available as well as a new sofa bed and a pull-out TV armchair. Washing machine and ironing board are in the basement.