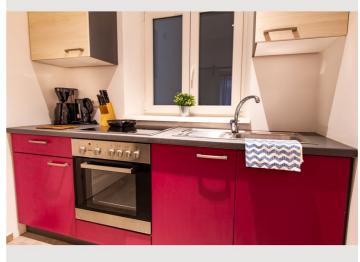

#### **Descripiton of accommodation**

This comfortable, fully-equipped, 2 person apartment leaves nothing to be desired during your holiday in Vienna.

A double bed, a spacious kitchen, a dining table and, above all, an affordable price speak for this holiday apartment. Having a kitchen in the apartment gives you the flexibility to cook your own meals. You will also find free WiFi and a flat screen TV in the apartment.

## **Kitchen**

- Private kitchen
- Glasses/Tableware

- Cooking utensils
- Filter coffee