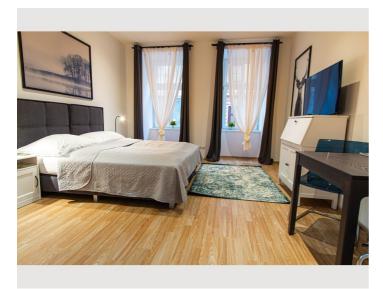

#### **Descripiton of accommodation**

This comfortable, fully-equipped, 2 person apartment leaves nothing to be desired during your holiday in Vienna.

A double bed, a spacious kitchen, a dining table and, above all, an affordable price speak for this holiday apartment. Having a kitchen in the apartment gives you the flexibility to cook your own meals. You will also find free WiFi and a flat screen TV in the apartment.