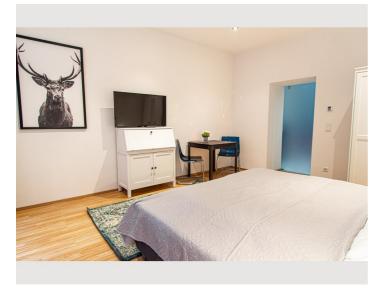

#### **Descripiton of accommodation**

This comfortable, fully-equipped, 2 person apartment leaves nothing to be desired during your holiday in Vienna.

A double bed, a spacious kitchen, a dining table and, above all, an affordable price speak for this holiday apartment. Having a kitchen in the apartment gives you the flexibility to cook your own meals. You will also find free WiFi and a flat screen TV in the apartment.