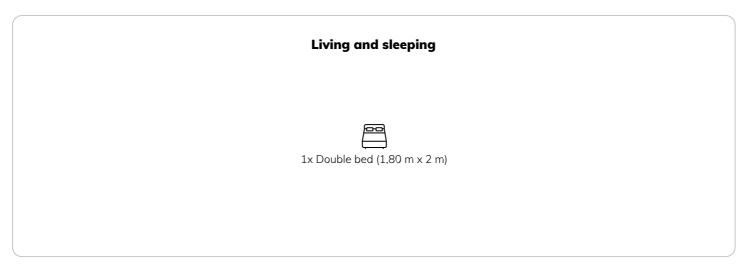

### **Sleeping options**

#### **Descripiton of accommodation**

This comfortable, fully-equipped, 2 person apartment leaves nothing to be desired during your holiday in Vienna.

A double bed, a spacious kitchen, a dining table and, above all, an affordable price speak for this holiday apartment. Having a kitchen in the apartment gives you the flexibility to cook your own meals. You will also find free WiFi and a flat screen TV in the apartment.