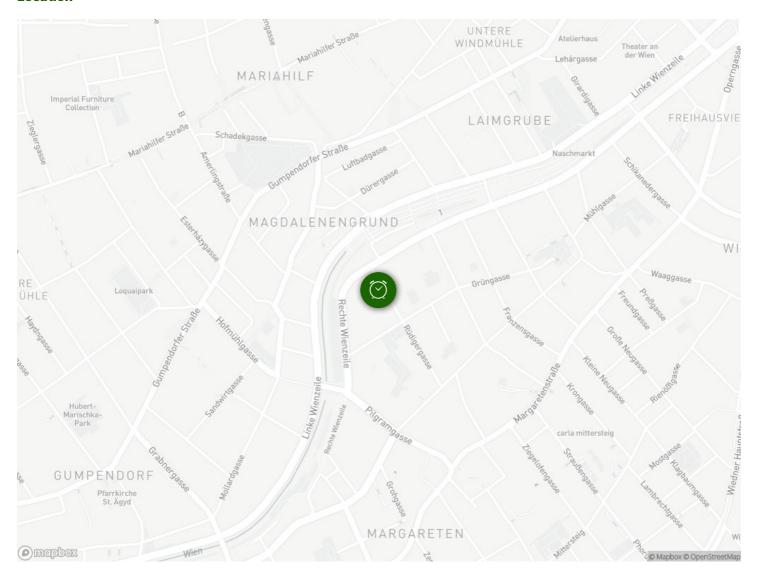

### Infrastructure

Subway U4 - 4 minutes

Less than 5 minutes from the U4 line and the Naschmarkt

#### Location