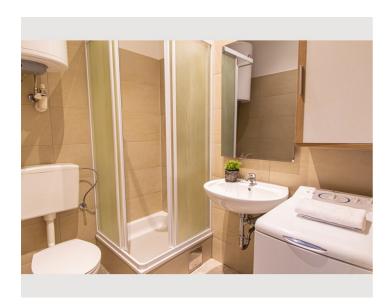

Enjoy a shower after an exciting day visiting Vienna. The apartment is also equipped with other amenities, such as a hairdryer, an iron and a clothes dryer. If you run out of clean clothes, a washing machine is available for you to use free of charge.

# **Basic equipment**

- Internet/Wifi
- Private washing machine
- Towels
- Vacuum cleaner
- Hairdryer

- TV
- Bedclothes
- Private toilet
- Iron & ironing board