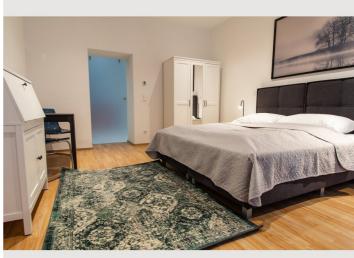

### **Sleeping options**

#### **Descripiton of accommodation**

This comfortable, fully-equipped, 2 person apartment leaves nothing to be desired during your holiday in Vienna.

A double bed, a spacious kitchen, a dining table and, above all, an affordable price speak for this holiday apartment. Having a kitchen in the apartment gives you the flexibility to cook your own meals. You will also find free WiFi and a flat screen TV in the apartment.