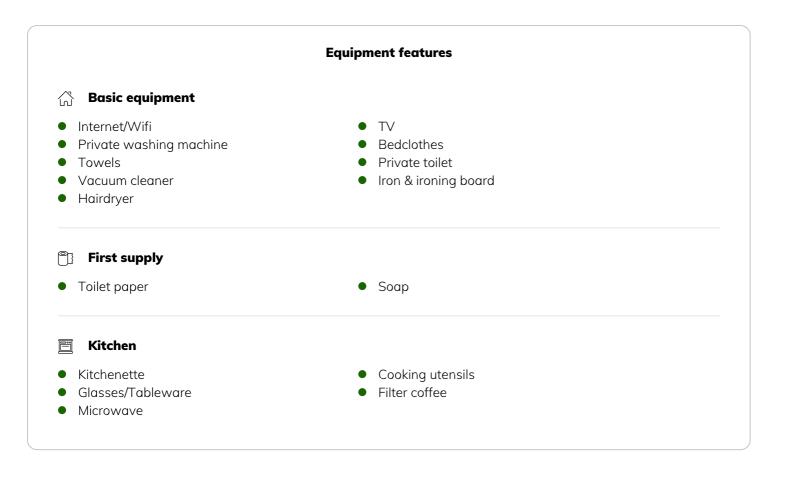

A double bed, a spacious kitchen, a dining table and, above all, an affordable price speak for this holiday apartment. Use our free wireless Internet. There is also a TV available for your entertainment.

The apartment also has a hairdryer, a vacuum cleaner, an iron and a clothes dryer. The bathroom has a shower. The fully-equipped kitchen provides everything you need whether you want to prepare a small snack or a full meal. The excellent transport connections tram take you to the place of interest "Town Hall" within 12 minutes.