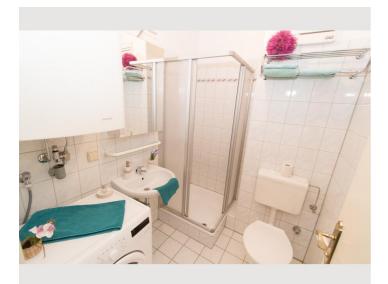

The apartment also has a hairdryer, a vacuum cleaner, an iron and a clothes dryer. The bathroom has a shower. The fully-equipped kitchen provides everything you need whether you want to prepare a small snack or a full meal. The excellent transport connections tram take you to the place of interest "Town Hall" within 12 minutes.