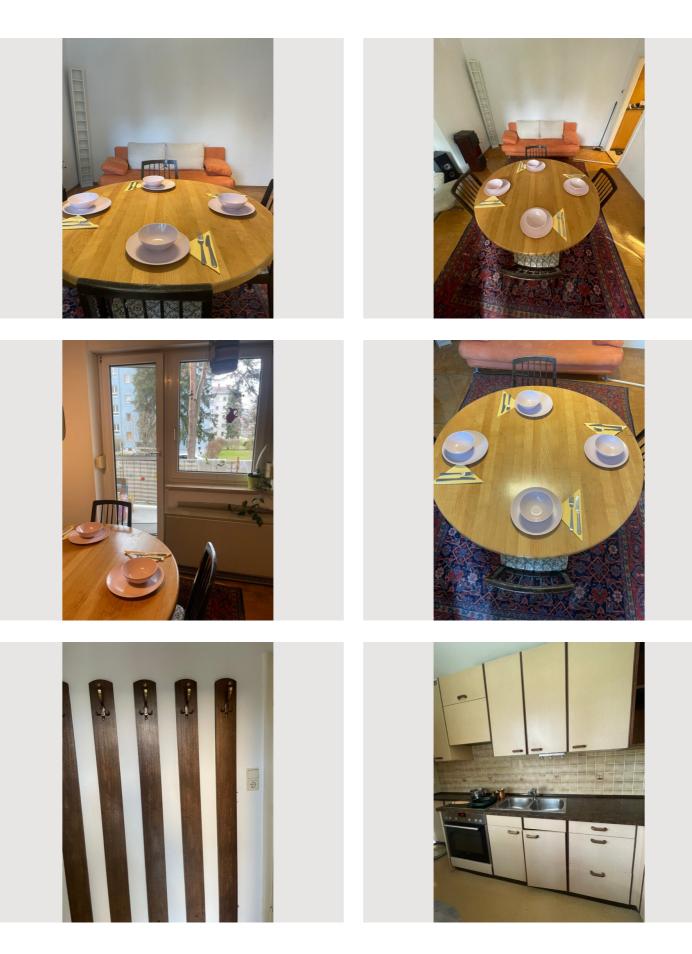

| 1 private bathroom 1 Separated bedroom 1 Living-Sleepingroom |    |                     |

# **Sleeping options**



# **Descripiton of accommodation**

The quiet, compact and efficient two room apartment is decorated in retro style; everything needed is within arms-length. The apartment is looking out at the green patio of the apartment building. The sun starts to shine in at midday enabling you to enjoy the sun until the evening on the balkony. In winter you can enjoy cosy evenings at the stove heated with wood.



#### Informations

- Suitable for construction workers
- Smoking not allowed
- Desk/Workplace
- Pets allowed
- Bicycle room free of charge

- Suitable for children
- Free short-term parking zone
- Private entrance
- Regular cleaning at extra cost

### **Picture gallery**

















# Infrastructure

🗑 With Tram

Two shopping centres at 3 minutes walking distance. Trams and Busses at the front of the door bring you in 10 minutes to the city centre.

#### Location