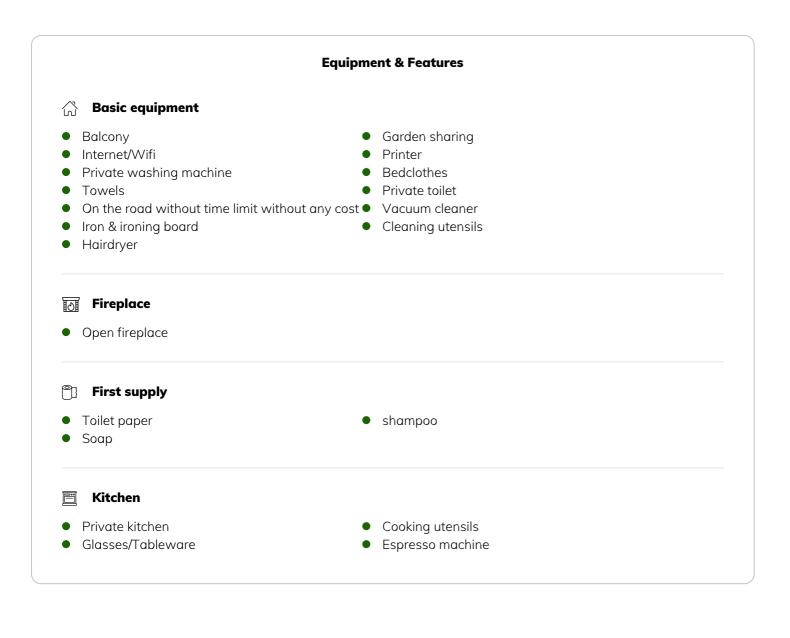

#### Informations

- Suitable for construction workers
- Smoking not allowed
- Desk/Workplace
- Pets allowed
- Bicycle room free of charge

- Suitable for children
- Free short-term parking zone
- Private entrance
- Regular cleaning at extra cost