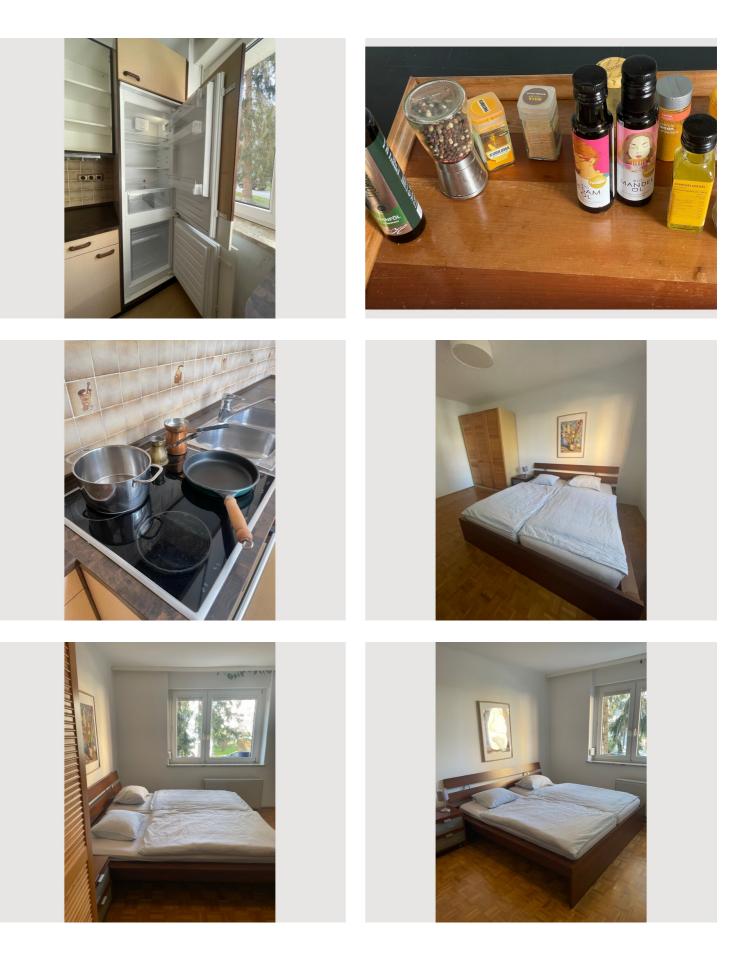

| 1 private bathroom 1 Separated bedroom 1 Living-Sleepingroom |    |                     |

# **Sleeping options**



# **Descripiton of accommodation**

The quiet, compact and efficient two room apartment is decorated in retro style; everything needed is within arms-length. The apartment is looking out at the green patio of the apartment building. The sun starts to shine in at midday enabling you to enjoy the sun until the evening on the balkony. In winter you can enjoy cosy evenings at the stove heated with wood.



#### Informations

- Suitable for construction workers
- Smoking not allowed
- Desk/Workplace
- Pets allowed
- Bicycle room free of charge

- Suitable for children
- Free short-term parking zone
- Private entrance
- Regular cleaning at extra cost

### **Picture gallery**

















# Infrastructure

🗑 With Tram

Two shopping centres at 3 minutes walking distance. Trams and Busses at the front of the door bring you in 10 minutes to the city centre.

#### Location