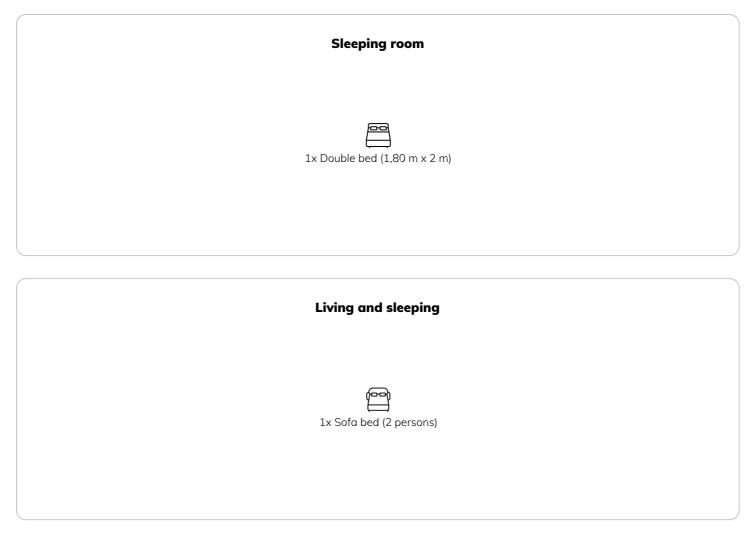

-------------------------|----|---------------------|
|          | 49m²                                                         | ~  |                     |
|          |                                                              | ŀ  | Check-in            |
| <u> </u> | Maximum occupancy                                            |    | 12:00 - 22:00 Clock |
|          | 4 Persons                                                    |    |                     |
|          |                                                              | ⊡  | Check-out           |
| R        | Complete accommodation ?                                     |    | 08:00 - 12:00 Clock |
|          | 1 private bathroom 1 Separated bedroom 1 Living-Sleepingroom |    |                     |

# **Sleeping options**



# **Descripiton of accommodation**

The quiet, compact and efficient two room apartment is decorated in retro style; everything needed is within arms-length. The apartment is looking out at the green patio of the apartment building. The sun starts to shine in at midday enabling you to enjoy the sun until the evening on the balkony. In winter you can enjoy cosy evenings at the stove heated with wood.



#### Informations

- Suitable for construction workers
- Smoking not allowed
- Desk/Workplace
- Pets allowed
- Bicycle room free of charge

- Suitable for children
- Free short-term parking zone
- Private entrance
- Regular cleaning at extra cost

### **Picture gallery**

















# Infrastructure

🗑 With Tram

Two shopping centres at 3 minutes walking distance. Trams and Busses at