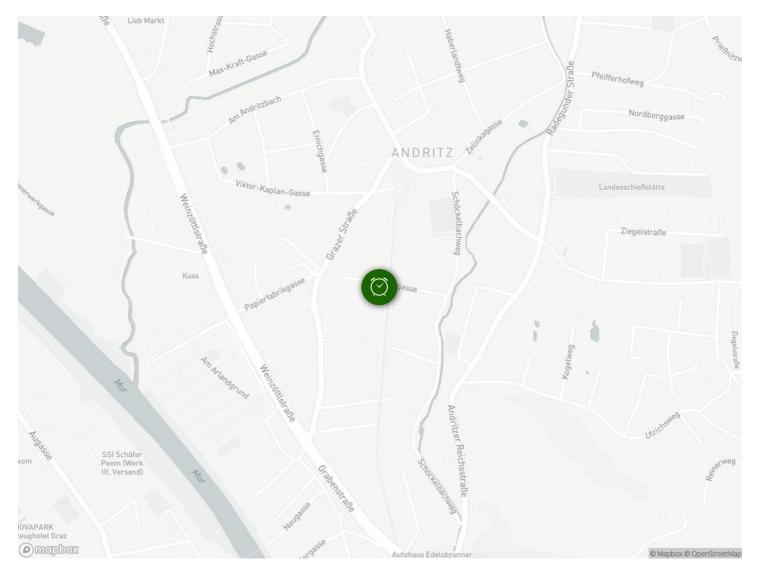

artment is decorated in retro style; everything needed is within arms-length. The apartment is looking out at the green patio of the apartment building. The sun starts to shine in at midday enabling you to enjoy the sun until the evening on the balkony. In winter you can enjoy cosy evenings at the stove heated with wood.



#### Informations

- Suitable for construction workers
- Smoking not allowed
- Desk/Workplace
- Pets allowed
- Bicycle room free of charge

- Suitable for children
- Free short-term parking zone
- Private entrance
- Regular cleaning at extra cost

### **Picture gallery**

















# Infrastructure

🗑 With Tram

Two shopping centres at 3 minutes walking distance. Trams and Busses at the front of the door bring you in 10 minutes to the city centre.

#### Location