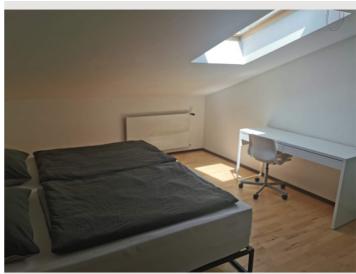

The spacious living room is furnished with a sofa and a coffee table, and there is also space for a desk. The bedroom has a large double bed  $(200 \times 200 \text{ cm})$  and a wardrobe.

Bedding and towels are included.