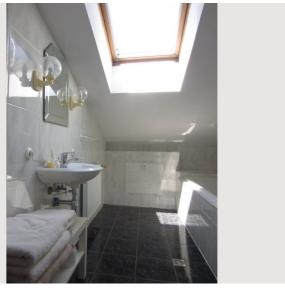

#### **Descripiton of accommodation**

The 64m² apartment is located in the attic of the house (2nd floor), no elevator, quiet location with gardenview.

The kitchen is fully equipped (dishes, cutlery, dishwasher, ceramic stove, oven, microwave, kettle, toaster, coffee & Nespresso machine and refrigerator) and has a small dining table, the bathroom has a shower, a bathtub and a toilet.