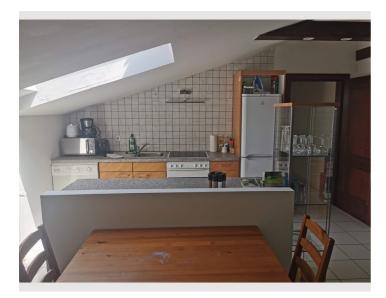

#### **Descripiton of accommodation**

The 64m² apartment is located in the attic of the house (2nd floor), no elevator, quiet location with gardenview.

The kitchen is fully equipped (dishes, cutlery, dishwasher, ceramic stove, oven, microwave, kettle, toaster, coffee & Nespresso machine and refrigerator) and has a small dining table, the bathroom has a shower, a bathtub and a toilet.