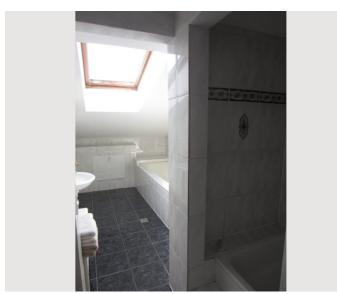

#### **Descripiton of accommodation**

The 64m² apartment is located in the attic of the house (2nd floor), no elevator, quiet location with gardenview.

The kitchen is fully equipped (dishes, cutlery, dishwasher, ceramic stove, oven, microwave, kettle, toaster, coffee & Nespresso machine and refrigerator) and has a small dining table, the bathroom has a shower, a bathtub and a toilet.