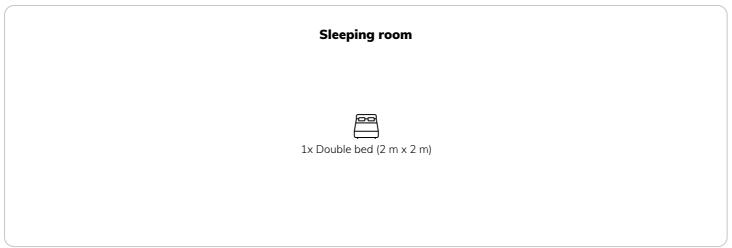

## Sleeping options

The spacious living room is furnished with a sofa and a coffee table, and there is also space for a desk. The bedroom has a large double bed  $(200 \times 200 \text{ cm})$  and a wardrobe.

Bedding and towels are included.