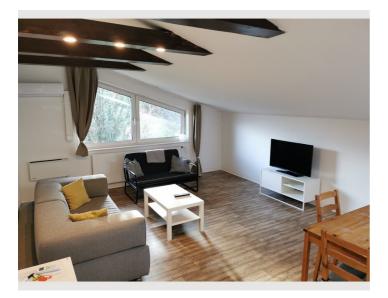

#### **Descripiton of accommodation**

The 64m² apartment is located in the attic of the house (2nd floor), no elevator, quiet location with gardenview.

The kitchen is fully equipped (dishes, cutlery, dishwasher, ceramic stove, oven, microwave, kettle, toaster, coffee & Nespresso machine and refrigerator) and has a small dining table, the bathroom has a shower, a bathtub and a toilet.

The spacious living room is furnished with a sofa and a coffee table, and there is also space for a desk. The bedroom has a large double bed  $(200 \times 200 \text{ cm})$  and a wardrobe.

Bedding and towels are included.