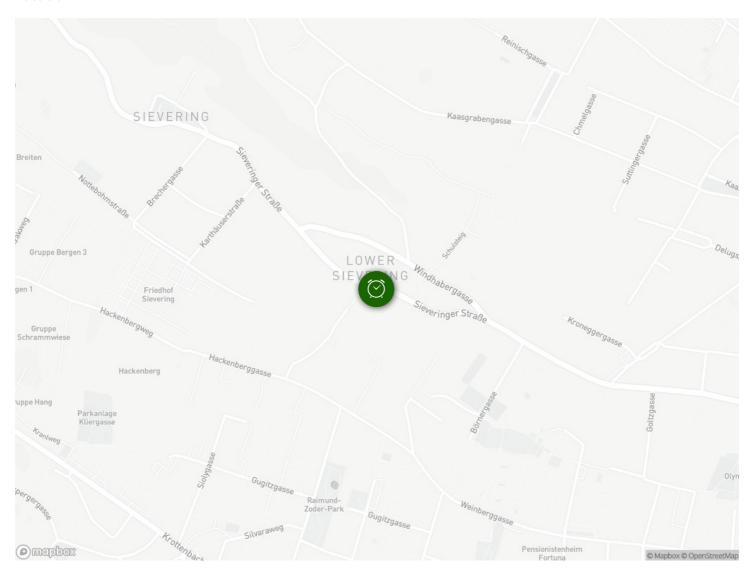

#### Infrastructure

The apartment is located in Sievering (1190 Vienna), the nearest bus stop is about 150 meters away. There is a bakery nearby and the nearest supermarket is about a 10-minute walk away. Public transport to the city by bus, tram or subway takes around 30 minutes.

#### Location