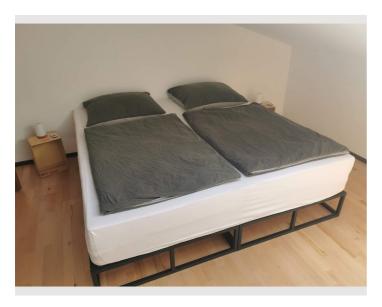

## Sleeping options

The spacious living room is furnished with a sofa and a coffee table, and there is also space for a desk. The bedroom has a large double bed  $(200 \times 200 \text{ cm})$  and a wardrobe.

Bedding and towels are included.