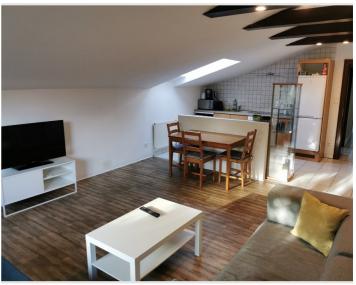

#### **Descripiton of accommodation**

The 64m² apartment is located in the attic of the house (2nd floor), no elevator, quiet location with gardenview.

The kitchen is fully equipped (dishes, cutlery, dishwasher, ceramic stove, oven, microwave, kettle, toaster, coffee & Nespresso machine and refrigerator) and has a small dining table, the bathroom has a shower, a bathtub and a toilet.

The spacious living room is furnished with a sofa and a coffee table, and there is also space for a desk. The bedroom has a large double bed  $(200 \times 200 \text{ cm})$  and a wardrobe.

Bedding and towels are included.