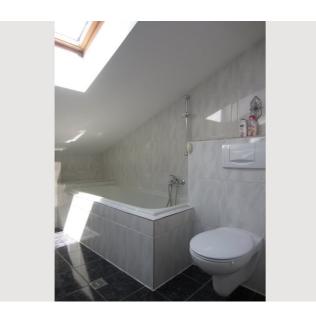

#### **Descripiton of accommodation**

The 64m² apartment is located in the attic of the house (2nd floor), no elevator, quiet location with gardenview.

The kitchen is fully equipped (dishes, cutlery, dishwasher, ceramic stove, oven, microwave, kettle, toaster, coffee & Nespresso machine and refrigerator) and has a small dining table, the bathroom has a shower, a bathtub and a toilet.