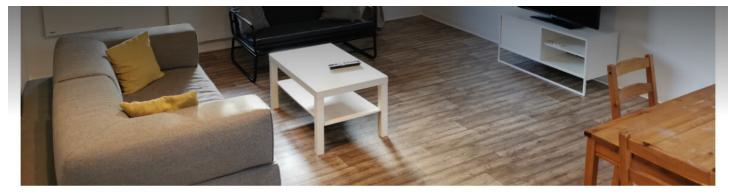

The spacious living room is furnished with a sofa and a coffee table, and there is also space for a desk. The bedroom has a large double bed  $(200 \times 200 \text{ cm})$  and a wardrobe.

Bedding and towels are included.