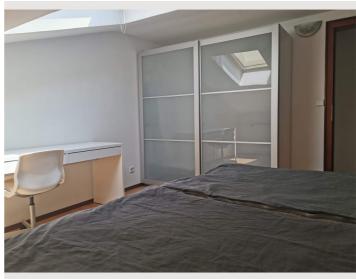

The spacious living room is furnished with a sofa and a coffee table, and there is also space for a desk. The bedroom has a large double bed  $(200 \times 200 \text{ cm})$  and a wardrobe.

Bedding and towels are included.

#### **Informations**

- Not suitable for children
- Short-term parking zone subject to a charge
- Private entrance
- Regular cleaning at extra cost
- Smoking not allowed
- Desk/Workplace
- Pets forbidden