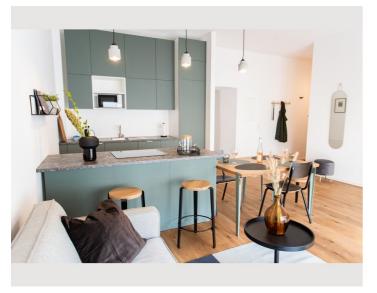

The recently renovated apartment comes with 1 bedroom, a flat-screen TV and a fully equipped kitchen that provides guests with a dishwasher, an oven, a washing machine, a microwave and a fridge. Towels and bed linen are featured in the apartment. The property offers inner courtyard views.

### **Kitchen**

- Private kitchen
- Glasses/Tableware
- Dishwasher

- Cooking utensils
- Espresso machine
- Microwave