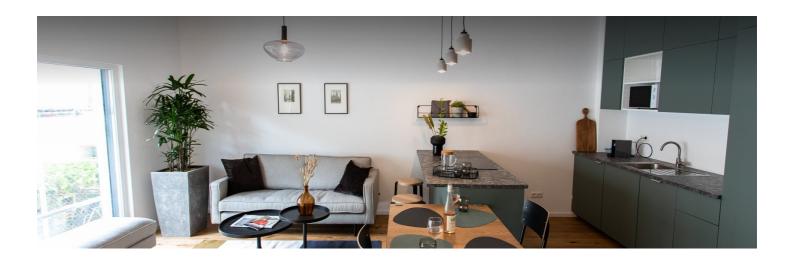

### **Descripiton of accommodation**

Set in Vienna, 3.3 km from Wiener Stadthalle, 3.8 km from Vienna City Hall and 3.9 km from Schönbrunn Palace, Stilvolle Wohnung mit ruhig gelegenem Balkon offers accommodation with a balcony and free WiFi. With garden views, this accommodation features a patio. The property is non-smoking and is situated 4.1 km from Parliament of Austria.

The recently renovated apartment comes with 1 bedroom, a flat-screen TV and a fully equipped kitchen that provides guests with a dishwasher, an oven, a washing machine, a microwave and a fridge. Towels and bed linen are featured in the apartment. The property offers inner courtyard views.

# **Basic equipment**

- Balcony
- Music system/docking station
- Private washing machine
- Towels
- Iron & ironing board
- Hairdryer

- Internet/Wifi
- TV
- Bedclothes
- Vacuum cleaner
- Cleaning utensils

### **Kitchen**

- Private kitchen
- Glasses/Tableware
- Dishwasher

- Cooking utensils
- Espresso machine
- Microwave