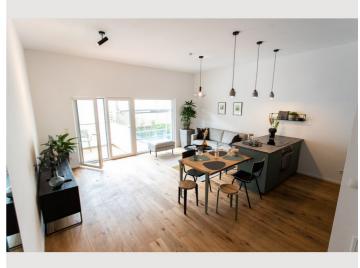

The recently renovated apartment comes with 1 bedroom, a flat-screen TV and a fully equipped kitchen that provides guests with a dishwasher, an oven, a washing machine, a microwave and a fridge. Towels and bed linen are featured in the apartment. The property offers inner courtyard views.

# **Basic equipment**

- Balcony
- Music system/docking station
- Private washing machine
- Towels
- Iron & ironing board
- Hairdryer

- Internet/Wifi
- TV
- Bedclothes
- Vacuum cleaner
- Cleaning utensils