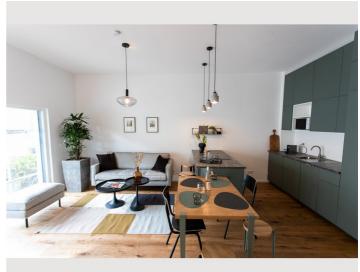

### **Descripiton of accommodation**

Set in Vienna, 3.3 km from Wiener Stadthalle, 3.8 km from Vienna City Hall and 3.9 km from Schönbrunn Palace, Stilvolle Wohnung mit ruhig gelegenem Balkon offers accommodation with a balcony and free WiFi. With garden views, this accommodation features a patio. The property is non-smoking and is situated 4.1 km from Parliament of Austria.

The recently renovated apartment comes with 1 bedroom, a flat-screen TV and a fully equipped kitchen that provides guests with a dishwasher, an oven, a washing machine, a microwave and a fridge. Towels and bed linen are featured in the apartment. The property offers inner courtyard views.