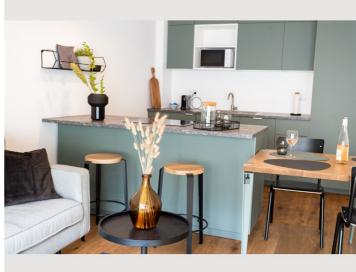

The recently renovated apartment comes with 1 bedroom, a flat-screen TV and a fully equipped kitchen that provides guests with a dishwasher, an oven, a washing machine, a microwave and a fridge. Towels and bed linen are featured in the apartment. The property offers inner courtyard views.

### **Kitchen**

- Private kitchen
- Glasses/Tableware
- Dishwasher

- Cooking utensils
- Espresso machine
- Microwave