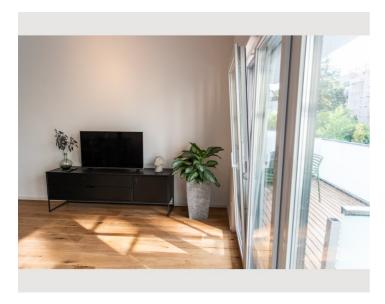

The recently renovated apartment comes with 1 bedroom, a flat-screen TV and a fully equipped kitchen that provides guests with a dishwasher, an oven, a washing machine, a microwave and a fridge. Towels and bed linen are featured in the apartment. The property offers inner courtyard views.

# **Basic equipment**

- Balcony
- Music system/docking station
- Private washing machine
- Towels
- Iron & ironing board
- Hairdryer

- Internet/Wifi
- TV
- Bedclothes
- Vacuum cleaner
- Cleaning utensils