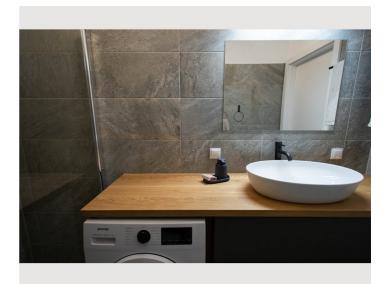

The recently renovated apartment comes with 1 bedroom, a flat-screen TV and a fully equipped kitchen that provides guests with a dishwasher, an oven, a washing machine, a microwave and a fridge. Towels and bed linen are featured in the apartment. The property offers inner courtyard views.

# **Basic equipment**

- Balcony
- Music system/docking station
- Private washing machine
- Towels
- Iron & ironing board
- Hairdryer

- Internet/Wifi
- TV
- Bedclothes
- Vacuum cleaner
- Cleaning utensils

### **Kitchen**

- Private kitchen
- Glasses/Tableware
- Dishwasher

- Cooking utensils
- Espresso machine
- Microwave