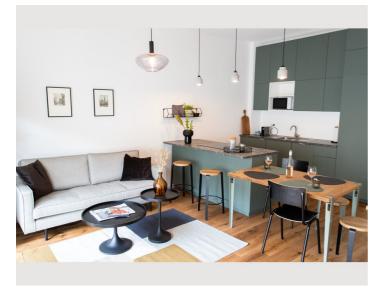

The recently renovated apartment comes with 1 bedroom, a flat-screen TV and a fully equipped kitchen that provides guests with a dishwasher, an oven, a washing machine, a microwave and a fridge. Towels and bed linen are featured in the apartment. The property offers inner courtyard views.

# **Basic equipment**

- Balcony
- Music system/docking station
- Private washing machine
- Towels
- Iron & ironing board
- Hairdryer

- Internet/Wifi
- TV
- Bedclothes
- Vacuum cleaner
- Cleaning utensils

### **Kitchen**

- Private kitchen
- Glasses/Tableware
- Dishwasher

- Cooking utensils
- Espresso machine
- Microwave