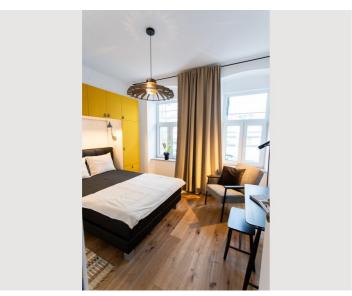

# Sleeping room Sleeping room 1x Double bed (1,40 m x 2 m)

The recently renovated apartment comes with 1 bedroom, a flat-screen TV and a fully equipped kitchen that provides guests with a dishwasher, an oven, a washing machine, a microwave and a fridge. Towels and bed linen are featured in the apartment. The property offers inner courtyard views.