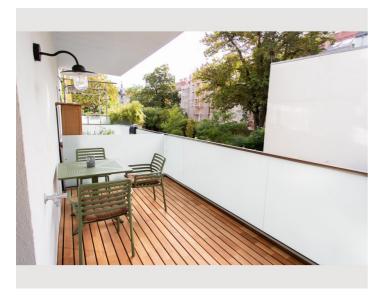

# Stylish flat with a quiet balcony

Object number: MQND1

View and rent online

Quiet and stylish apartment with balcony. Pleasant residential area with some nice restaurants, good infrastructure, 20 minutes to the center by public transport.

# **Basic equipment**

- Balcony
- Music system/docking station
- Private washing machine
- Towels
- Iron & ironing board
- Hairdryer

- Internet/Wifi
- TV
- Bedclothes
- Vacuum cleaner
- Cleaning utensils