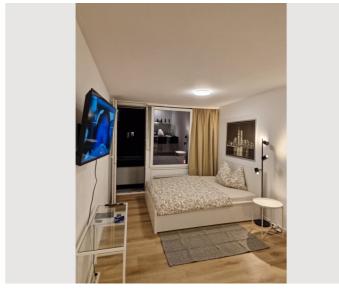

1 private bathroom 1 Living-Sleepingroom

📆 2. floor

Elevator available

**←** Check-in

14:00 - 17:00 Clock

**○** Check-out

10:00 - 11:00 Clock

# **Basic equipment**

- Balcony
- TV
- Community dryer
- Towels
- Private parking space
- Iron & ironing board
- Hairdryer

- Internet/Wifi
- Community washing machine
- Bedclothes
- Private toilet
- Vacuum cleaner
- Cleaning utensils