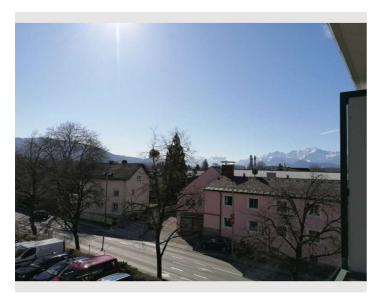

Salzburg's old town, the University of Salzburg (e.g. NaWi, Unipark Nonntal, etc.) and Hellbrunner Allee can be easily reached on foot or by bike.

### Infrastructure

In the immediate vicinity there are bus stops (lines 5, 9, 21, 22, 25), shops, cafes and restaurants, doctor, pharmacy, etc.