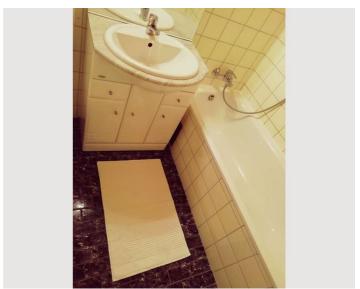

cy, etc.

Salzburg's old town, the University of Salzburg (e.g. NaWi, Unipark Nonntal, etc.) and Hellbrunner Allee can be easily reached on foot or by bike.

### **Equipment & Features**

# **Basic equipment**

- Balcony
- TV
- Community dryer
- Towels
- Private parking space
- Iron & ironing board
- Hairdryer

- Internet/Wifi
- Community washing machine
- Bedclothes
- Private toilet
- Vacuum cleaner
- Cleaning utensils

# First supply

Toilet paper

Soap

### **Kitchen**

- Private kitchen
- Glasses/Tableware

- Cooking utensils
- Espresso machine

#### Informations

- Suitable for construction workers
- Free short-term parking zone
- Pets forbidden
- Bicycle room free of charge

- Smoking not allowed
- Desk/Workplace
- Regular cleaning at extra cost

# **Picture gallery**

















### Infrastructure





In the immediate vicinity there are bus stops (lines 5, 9, 21, 22, 25), shops, cafes and restaurants, doctor, pharmacy, etc.

# Location