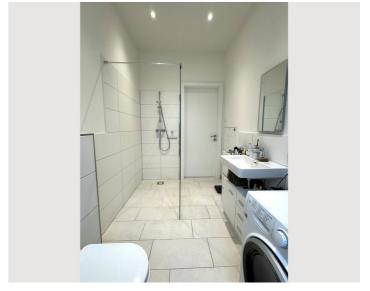

### **Descripiton of accommodation**

Move in and feel good!

The charming newly renovated "old building" apartment is characterized by its open room layout,

A cozy couch group forms the center of the apartment. The high-quality kitchen is fully equipped and invites For culinary evenings. The bathroom is equipped, among other things, with a large walk-in shower, underfloor heating and washing machine. The bedroom also departs from the entrance area, which has been furnished in soothing earth tones. Through the bedroom you reach the balcony, equipped with a small breakfast table, 2 chairs and a deck chair. The apartment has a small courtyard for the possibility to park your bicycle.

### **Picture gallery**