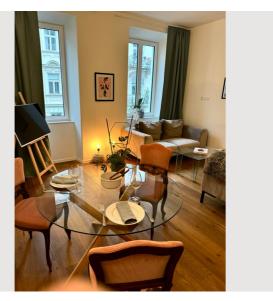

### **Descripiton of accommodation**

Move in and feel good!

The charming newly renovated "old building" apartment is characterized by its open room layout,

A cozy couch group forms the center of the apartment. The high-quality kitchen is fully equipped and invites For culinary evenings. The bathroom is equipped, among other things, with a large walk-in shower, underfloor heating and washing machine. The bedroom also departs from the entrance area, which has been furnished in soothing earth tones. Through the bedroom you reach the balcony, equipped with a small breakfast table, 2 chairs and a deck chair. The apartment has a small courtyard for the possibility to park your bicycle.