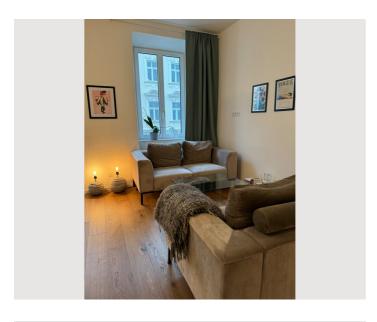

### **Descripiton of accommodation**

Move in and feel good!

The charming newly renovated "old building" apartment is characterized by its open room layout,

A cozy couch group forms the center of the apartment. The high-quality kitchen is fully equipped and invites For culinary evenings. The bathroom is equipped, among other things, with a large walk-in shower, underfloor heating and washing machine. The bedroom also departs from the entrance area, which has been furnished in soothing earth tones. Through the bedroom you reach the balcony, equipped with a small breakfast table, 2 chairs and a deck chair. The apartment has a small courtyard for the possibility to park your bicycle.

### **Picture gallery**