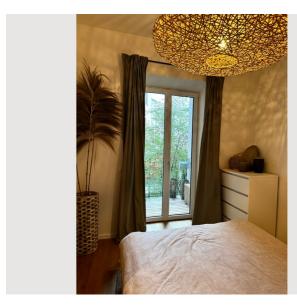

# Sleeping room Sleeping room 1x Double bed (1,40 m x 2 m)

### **Descripiton of accommodation**

Move in and feel good!

The charming newly renovated "old building" apartment is characterized by its open room layout,

A cozy couch group forms the center of the apartment. The high-quality kitchen is fully equipped and invites For culinary evenings. The bathroom is equipped, among other things, with a large walk-in shower, underfloor heating and washing machine. The bedroom also departs from the entrance area, which has been furnished in soothing earth tones. Through the bedroom you reach the balcony, equipped with a small breakfast table, 2 chairs and a deck chair. The apartment has a small courtyard for the possibility to park your bicycle.

### **Picture gallery**