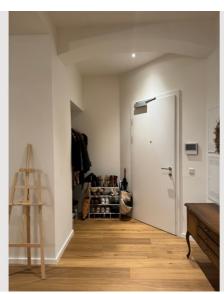

### **Descripiton of accommodation**

Move in and feel good!

The charming newly renovated "old building" apartment is characterized by its open room layout,

A cozy couch group forms the center of the apartment. The high-quality kitchen is fully equipped and invites For culinary evenings. The bathroom is equipped, among other things, with a large walk-in shower, underfloor heating and washing machine. The bedroom also departs from the entrance area, which has been furnished in soothing earth tones. Through the bedroom you reach the balcony, equipped with a small breakfast table, 2 chairs and a deck chair. The apartment has a small courtyard for the possibility to park your bicycle.

### **Picture gallery**