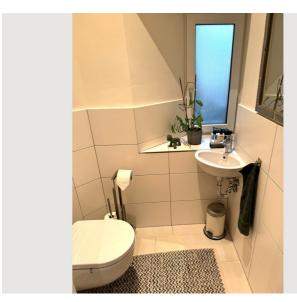

1 Private bathroom 1 Separated bedroom

1. floor

Elevator available

**←** Check-in

08:00 - 20:00 Clock

**○** Check-out

08:00 - 20:00 Clock

### **Descripiton of accommodation**

Move in and feel good!

The charming newly renovated "old building" apartment is characterized by its open room layout,

A cozy couch group forms the center of the apartment. The high-quality kitchen is fully equipped and invites For culinary evenings. The bathroom is equipped, among other things, with a large walk-in shower, underfloor heating and washing machine. The bedroom also departs from the entrance area, which has been furnished in soothing earth tones. Through the bedroom you reach the balcony, equipped with a small breakfast table, 2 chairs and a deck chair. The apartment has a small courtyard for the possibility to park your bicycle.