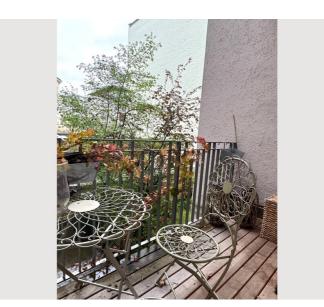

### **Descripiton of accommodation**

Move in and feel good!

The charming newly renovated "old building" apartment is characterized by its open room layout,

A cozy couch group forms the center of the apartment. The high-quality kitchen is fully equipped and invites For culinary evenings. The bathroom is equipped, among other things, with a large walk-in shower, underfloor heating and washing machine. The bedroom also departs from the entrance area, which has been furnished in soothing earth tones. Through the bedroom you reach the balcony, equipped with a small breakfast table, 2 chairs and a deck chair. The apartment has a small courtyard for the possibility to park your bicycle.

# **Basic equipment**

- Balcony
- Music system/docking station
- Private washing machine
- Bedclothes
- Private toilet
- Iron & ironing board
- Hairdryer

- Internet/Wifi
- TV
- Private dryer
- Towels
- Vacuum cleaner
- Cleaning utensils