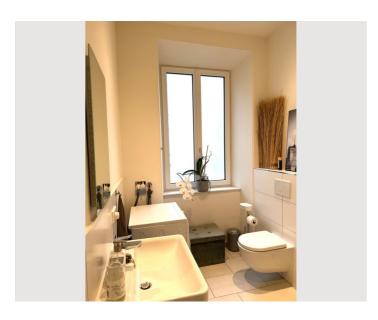

### **Descripiton of accommodation**

Move in and feel good!

The charming newly renovated "old building" apartment is characterized by its open room layout,

A cozy couch group forms the center of the apartment. The high-quality kitchen is fully equipped and invites For culinary evenings. The bathroom is equipped, among other things, with a large walk-in shower, underfloor heating and washing machine. The bedroom also departs from the entrance area, which has been furnished in soothing earth tones. Through the bedroom you reach the balcony, equipped with a small breakfast table, 2 chairs and a deck chair. The apartment has a small courtyard for the possibility to park your bicycle.

### **Picture gallery**