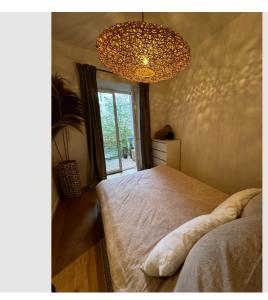

# Sleeping room Sleeping room 1x Double bed (1,40 m x 2 m)

### **Descripiton of accommodation**

Move in and feel good!

The charming newly renovated "old building" apartment is characterized by its open room layout,

A cozy couch group forms the center of the apartment. The high-quality kitchen is fully equipped and invites For culinary evenings. The bathroom is equipped, among other things, with a large walk-in shower, underfloor heating and washing machine. The bedroom also departs from the entrance area, which has been furnished in soothing earth tones. Through the bedroom you reach the balcony, equipped with a small breakfast table, 2 chairs and a deck chair. The apartment has a small courtyard for the possibility to park your bicycle.

### **Picture gallery**