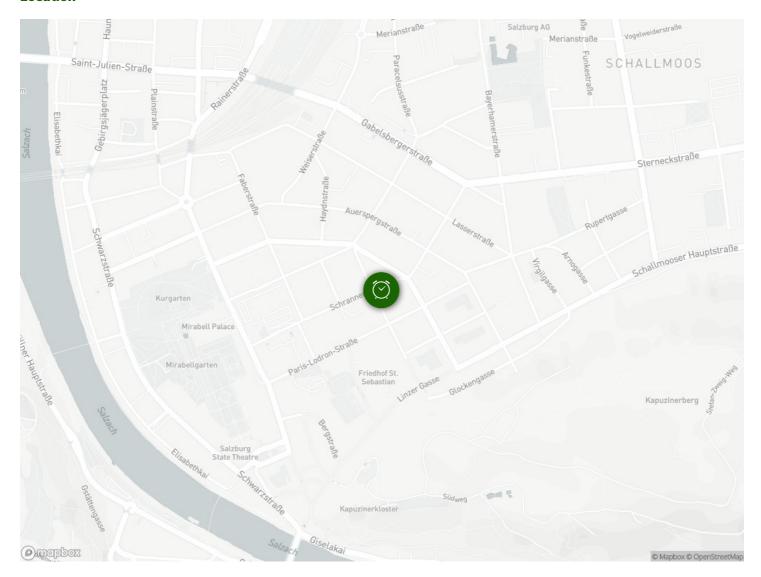

### Infrastructure

Across the apartment

**€** 6,2 km

3 1,3 km

**臀** 100 m

Apartment is located in the center

The apartment is centrally located. The nearest bus stop is opposite the apartment, the nearest supermarket is 100 m away. The Linzergasse is a 2-minute walk away, the Getreidegasse 15 minutes, as well as the Festspielhaus.

You don't need a car for the city!

### Location