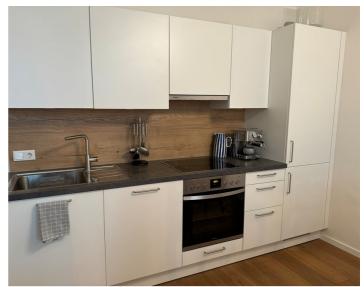

### **Descripiton of accommodation**

Move in and feel good!

The charming newly renovated "old building" apartment is characterized by its open room layout,

A cozy couch group forms the center of the apartment. The high-quality kitchen is fully equipped and invites For culinary evenings. The bathroom is equipped, among other things, with a large walk-in shower, underfloor heating and washing machine. The bedroom also departs from the entrance area, which has been furnished in soothing earth tones. Through the bedroom you reach the balcony, equipped with a small breakfast table, 2 chairs and a deck chair. The apartment has a small courtyard for the possibility to park your bicycle.

### **Kitchen**

- Private kitchen
- Glasses/Tableware
- Dishwasher

- Cooking utensils
- Espresso machine

### **Picture gallery**