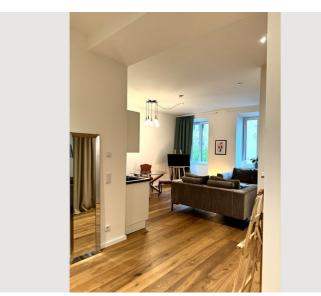

### **Descripiton of accommodation**

Move in and feel good!

The charming newly renovated "old building" apartment is characterized by its open room layout,

A cozy couch group forms the center of the apartment. The high-quality kitchen is fully equipped and invites For culinary evenings. The bathroom is equipped, among other things, with a large walk-in shower, underfloor heating and washing machine. The bedroom also departs from the entrance area, which has been furnished in soothing earth tones. Through the bedroom you reach the balcony, equipped with a small breakfast table, 2 chairs and a deck chair. The apartment has a small courtyard for the possibility to park your bicycle.

### **Picture gallery**