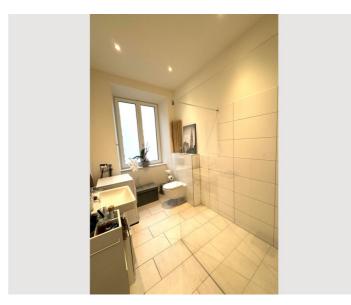

### **Descripiton of accommodation**

Move in and feel good!

The charming newly renovated "old building" apartment is characterized by its open room layout,

A cozy couch group forms the center of the apartment. The high-quality kitchen is fully equipped and invites For culinary evenings. The bathroom is equipped, among other things, with a large walk-in shower, underfloor heating and washing machine. The bedroom also departs from the entrance area, which has been furnished in soothing earth tones. Through the bedroom you reach the balcony, equipped with a small breakfast table, 2 chairs and a deck chair. The apartment has a small courtyard for the possibility to park your bicycle.

### **Picture gallery**