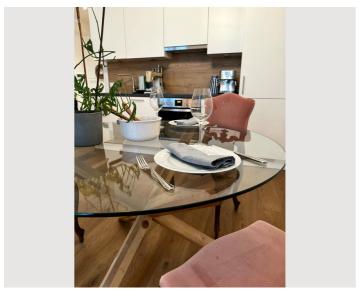

### **Descripiton of accommodation**

Move in and feel good!

The charming newly renovated "old building" apartment is characterized by its open room layout,

A cozy couch group forms the center of the apartment. The high-quality kitchen is fully equipped and invites For culinary evenings. The bathroom is equipped, among other things, with a large walk-in shower, underfloor heating and washing machine. The bedroom also departs from the entrance area, which has been furnished in soothing earth tones. Through the bedroom you reach the balcony, equipped with a small breakfast table, 2 chairs and a deck chair. The apartment has a small courtyard for the possibility to park your bicycle.

### **Kitchen**

- Private kitchen
- Glasses/Tableware
- Dishwasher

- Cooking utensils
- Espresso machine