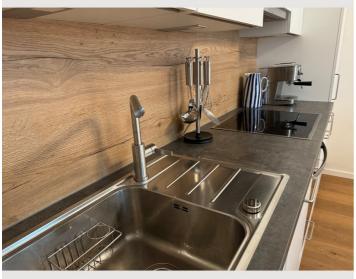

### **Descripiton of accommodation**

Move in and feel good!

The charming newly renovated "old building" apartment is characterized by its open room layout,

A cozy couch group forms the center of the apartment. The high-quality kitchen is fully equipped and invites For culinary evenings. The bathroom is equipped, among other things, with a large walk-in shower, underfloor heating and washing machine. The bedroom also departs from the entrance area, which has been furnished in soothing earth tones. Through the bedroom you reach the balcony, equipped with a small breakfast table, 2 chairs and a deck chair. The apartment has a small courtyard for the possibility to park your bicycle.

### **Kitchen**

- Private kitchen
- Glasses/Tableware
- Dishwasher

- Cooking utensils
- Espresso machine

### **Picture gallery**