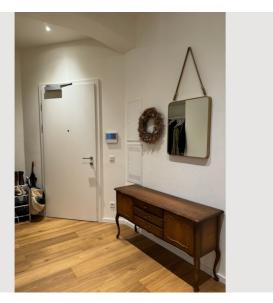

### **Descripiton of accommodation**

Move in and feel good!

The charming newly renovated "old building" apartment is characterized by its open room layout,

A cozy couch group forms the center of the apartment. The high-quality kitchen is fully equipped and invites For culinary evenings. The bathroom is equipped, among other things, with a large walk-in shower, underfloor heating and washing machine. The bedroom also departs from the entrance area, which has been furnished in soothing earth tones. Through the bedroom you reach the balcony, equipped with a small breakfast table, 2 chairs and a deck chair. The apartment has a small courtyard for the possibility to park your bicycle.

### **Picture gallery**