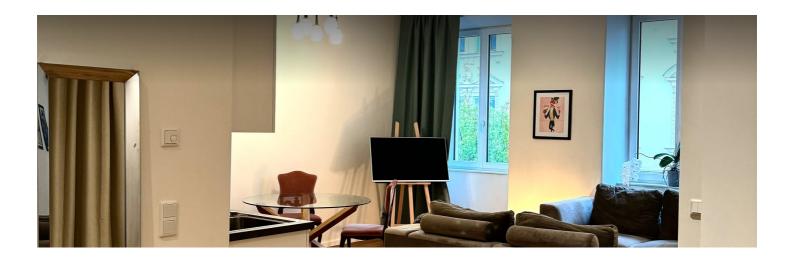

### **Descripiton of accommodation**

Move in and feel good!

The charming newly renovated "old building" apartment is characterized by its open room layout,

A cozy couch group forms the center of the apartment. The high-quality kitchen is fully equipped and invites For culinary evenings. The bathroom is equipped, among other things, with a large walk-in shower, underfloor heating and washing machine. The bedroom also departs from the entrance area, which has been furnished in soothing earth tones. Through the bedroom you reach the balcony, equipped with a small breakfast table, 2 chairs and a deck chair. The apartment has a small courtyard for the possibility to park your bicycle.

### **Picture gallery**