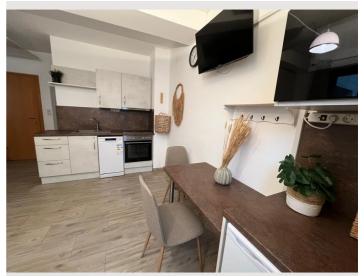

#### **Descripiton of accommodation**

Living in a green environment but enjoying also the charming old town flair. The highlight of the Studio is the central location in the center of the old town Korneuburg. Therefore the Trainstation, Shops, Restaurants, Bakery and the Supermarket are accesible on foot in a few minutes.

The WLAN, TV Access and Washing Machine of the Studio can be used free of charge.

Also the Kitchen is fully equiped - dishwasher, Mikrowave, a Nespresso Coffee Machine is available. Bedclothes, Towels and Tea Towels are also available.