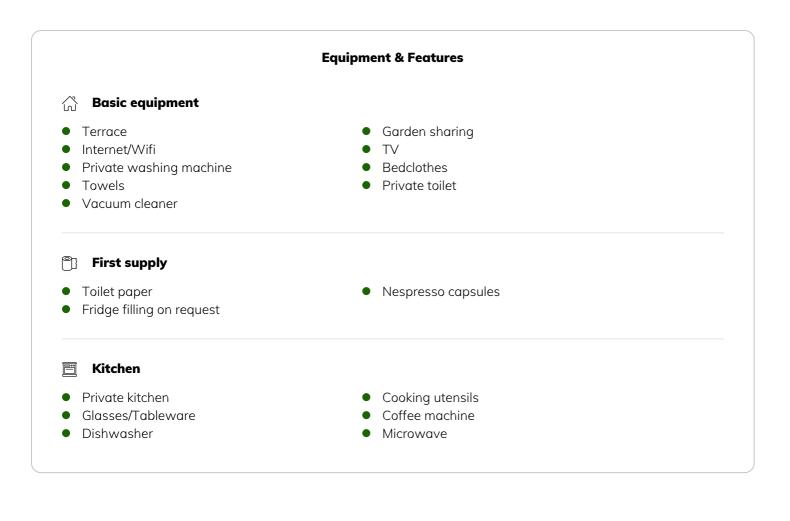

The WLAN, TV Access and Washing Machine of the Studio can be used free of charge.

Also the Kitchen is fully equiped - dishwasher, Mikrowave, a Nespresso Coffee Machine is available. Bedclothes, Towels and Tea Towels are also available.