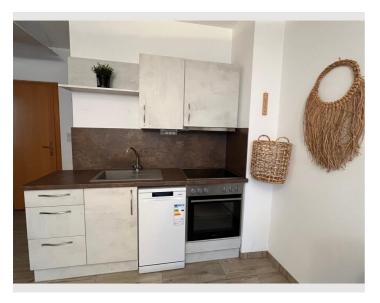

#### **Descripiton of accommodation**

Living in a green environment but enjoying also the charming old town flair. The highlight of the Studio is the central location in the center of the old town Korneuburg. Therefore the Trainstation, Shops, Restaurants, Bakery and the Supermarket are accesible on foot in a few minutes.

The WLAN, TV Access and Washing Machine of the Studio can be used free of charge.

Also the Kitchen is fully equiped - dishwasher, Mikrowave, a Nespresso Coffee Machine is available. Bedclothes, Towels and Tea Towels are also available.