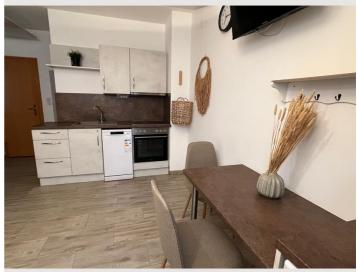

#### **Descripiton of accommodation**

Living in a green environment but enjoying also the charming old town flair. The highlight of the Studio is the central location in the center of the old town Korneuburg. Therefore the Trainstation, Shops, Restaurants, Bakery and the Supermarket are accesible on foot in a few minutes.

The WLAN, TV Access and Washing Machine of the Studio can be used free of charge.

Also the Kitchen is fully equiped - dishwasher, Mikrowave, a Nespresso Coffee Machine is available. Bedclothes, Towels and Tea Towels are also available.