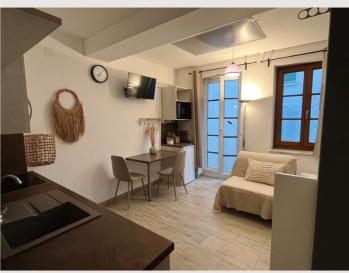

#### **Descripiton of accommodation**

Living in a green environment but enjoying also the charming old town flair. The highlight of the Studio is the central location in the center of the old town Korneuburg. Therefore the Trainstation, Shops, Restaurants, Bakery and the Supermarket are accesible on foot in a few minutes.

Also the Trainstation is quite close (just 4 minutes by food) - you can reach the border of Vienna by train or car within 8 minutes, as well as the center of Vienna within 25 minutes.

The Studio ist perfect, for those who want to live close to a big city but also in leavy surrounding. The quiet Studio is located on the ground flour and assessible through a locked atrium. The terrace and the outdoor furniture in the atrium allows to relax and enjoy the sunny days.

The WLAN, TV Access and Washing Machine of the Studio can be used free of charge.

Also the Kitchen is fully equiped - dishwasher, Mikrowave, a Nespresso Coffee Machine is available. Bedclothes, Towels and Tea Towels are also available.