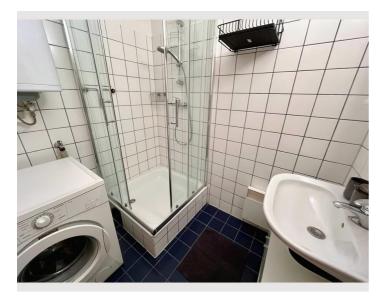

|        | <b>Living space</b><br>21m <sup>2</sup>  | ÎÌ | Ground floor                            |
|--------|------------------------------------------|----|-----------------------------------------|
| ନିନ୍ଧି | Maximum occupancy                        | Ĩ  | <b>Check-in</b><br>12:00 - 12:00 Clock  |
|        | 2 Persons Complete accommodation ⑦       | ₽  | <b>Check-out</b><br>12:00 - 12:00 Clock |
|        | 1 private bathroom 1 Living-Sleepingroom |    |                                         |

The WLAN, TV Access and Washing Machine of the Studio can be used free of charge.

Also the Kitchen is fully equiped - dishwasher, Mikrowave, a Nespresso Coffee Machine is available. Bedclothes, Towels and Tea Towels are also available.