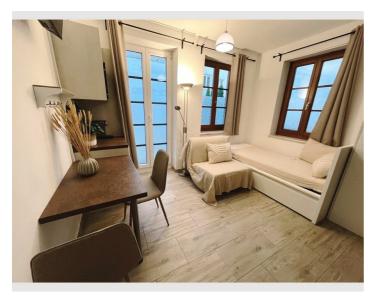

#### **Descripiton of accommodation**

Living in a green environment but enjoying also the charming old town flair. The highlight of the Studio is the central location in the center of the old town Korneuburg. Therefore the Trainstation, Shops, Restaurants, Bakery and the Supermarket are accesible on foot in a few minutes.

Also the Trainstation is quite close (just 4 minutes by food) - you can reach the border of Vienna by train or car within 8 minutes, as well as the center of Vienna within 25 minutes.

The Studio ist perfect, for those who want to live close to a big city but also in leavy surrounding. The quiet Studio is located on the ground flour and assessible through a locked atrium. The terrace and the outdoor furniture in the atrium allows to relax and enjoy the sunny days.

The WLAN, TV Access and Washing Machine of the Studio can be used free of charge.

Also the Kitchen is fully equiped - dishwasher, Mikrowave, a Nespresso Coffee Machine is available. Bedclothes, Towels and Tea Towels are also available.