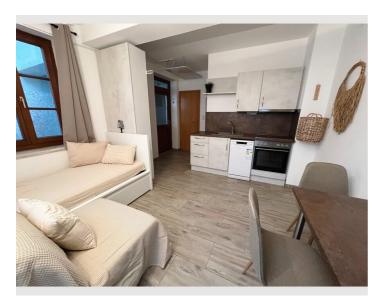

The WLAN, TV Access and Washing Machine of the Studio can be used free of charge.

Also the Kitchen is fully equiped - dishwasher, Mikrowave, a Nespresso Coffee Machine is available. Bedclothes, Towels and Tea Towels are also available.