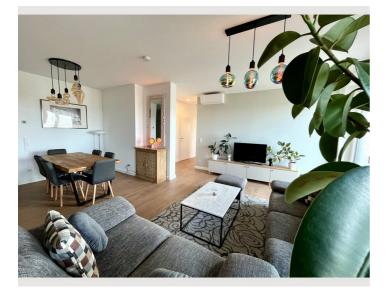

#### **Descripiton of accommodation**

Beautiful 4-room apartment near the Gasometer. Enjoy your stay in the spacious living room or take a walk in one of the nearby parks or in the Prater recreation area. The entire apartment is equipped with modern, high-quality furniture. The two bedrooms are equipped with comfortable double beds, the office has an electrically height-adjustable desk and a sofa that can be converted into a third double bed. The apartment has two bathrooms with shower and bathtub, as well as a separate toilet.