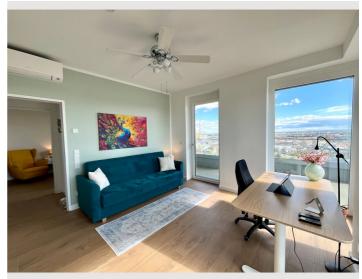

Beautiful, stylish and modern furnished apartment with breathtaking views and in a convenient location (Vienna 3rd District)

Living space 110m<sup>2</sup>

βδMaximum occupancy6 Persons

Complete accommodation ?2 private bathrooms 3 Separated bedrooms

#### **Descripiton of accommodation**

Beautiful 4-room apartment near the Gasometer. Enjoy your stay in the spacious living room or take a walk in one of the nearby parks or in the Prater recreation area. The entire apartment is equipped with modern, high-quality furniture. The two bedrooms are equipped with comfortable double beds, the office has an electrically height-adjustable desk and a sofa that can be converted into a third double bed. The apartment has two bathrooms with shower and bathtub, as well as a separate toilet.