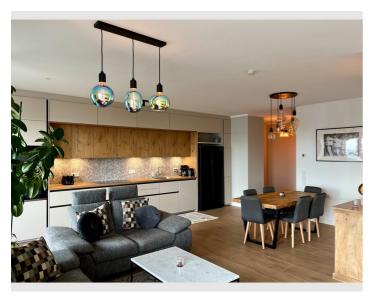

#### **Descripiton of accommodation**

Beautiful 4-room apartment near the Gasometer. Enjoy your stay in the spacious living room or take a walk in one of the nearby parks or in the Prater recreation area. The entire apartment is equipped with modern, high-quality furniture. The two bedrooms are equipped with comfortable double beds, the office has an electrically height-adjustable desk and a sofa that can be converted into a third double bed. The apartment has two bathrooms with shower and bathtub, as well as a separate toilet.

The high-quality kitchenette is equipped with dishwasher, side-by-side refrigerator, microwave, oven and hob.

The 110 m<sup>2</sup> apartment offers plenty of space and, thanks to the carefully selected furniture, lots of storage space and room for clothes. Wi-Fi is available throughout the apartment.