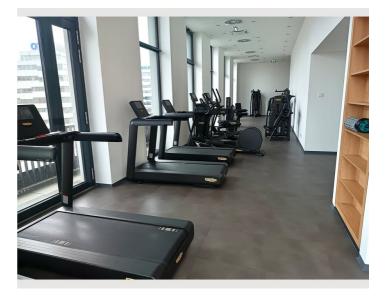

There are several supermarkets, a DIY store and the Gasometer shopping center with its metro station in the immediate vicinity of the apartment. In the Gasometer shopping center there are restaurants, a bakery, several stores for daily needs, as well as a fitness center and a cinema. The nearby Gaswerksteg, a bicycle and pedestrian bridge, provides access to the Prater recreational area. The 72A bus line and the U3 metro line offer good connections to local and long-distance public transport. The WienMobil bike rental station is located directly in front of the building.