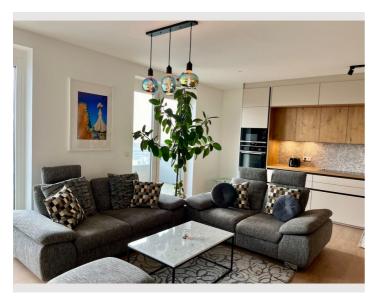

#### **Descripiton of accommodation**

Beautiful 4-room apartment near the Gasometer. Enjoy your stay in the spacious living room or take a walk in one of the nearby parks or in the Prater recreation area. The entire apartment is equipped with modern, high-quality furniture. The two bedrooms are equipped with comfortable double beds, the office has an electrically height-adjustable desk and a sofa that can be converted into a third double bed. The apartment has two bathrooms with shower and bathtub, as well as a separate toilet.