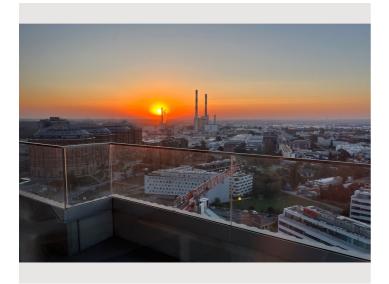

has an electrically height-adjustable desk and a sofa that can be converted into a third double bed. The apartment has two bathrooms with shower and bathtub, as well as a separate toilet.

The high-quality kitchenette is equipped with dishwasher, side-by-side refrigerator, microwave, oven and hob.

The 110 m<sup>2</sup> apartment offers plenty of space and, thanks to the carefully selected furniture, lots of storage space and room for clothes. Wi-Fi is available throughout the apartment.

Thanks to the apartment's convenient location, you can reach the city center or the airport in no time.



## Informations

- Suitable for children
- Short-term parking zone subject to a charge
- Pets on request

- Smoking not allowed
- Desk/Workplace
- Bicycle room free of charge

# **Picture gallery**































































#### Infrastructure

- The supermarket (Spar) is located in the building complex.
- There is a discount store (Hofer/Aldi) in three minutes walking distance.
- The metro station (U3) is about five minutes away.
- The city center can be reached in 16 minutes by public transport.
- The supermarket (Billa) is reachable three minutes walking distance.

There are several supermarkets, a DIY store and the Gasometer shopping center with its metro station in the immediate vicinity of the apartment. In the Gasometer shopping center there are restaurants, a bakery, several stores for daily needs, as well as a fitness center and a cinema. The nearby Gaswerksteg, a bicycle and pedestrian bridge, provides access to the Prater recreational ar