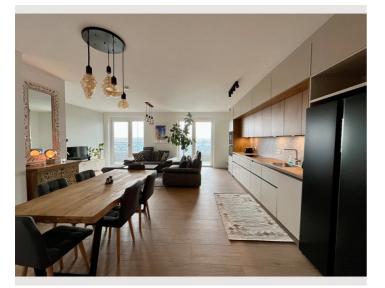

#### **Descripiton of accommodation**

Beautiful 4-room apartment near the Gasometer. Enjoy your stay in the spacious living room or take a walk in one of the nearby parks or in the Prater recreation area. The entire apartment is equipped with modern, high-quality furniture. The two bedrooms are equipped with comfortable double beds, the office has an electrically height-adjustable desk and a sofa that can be converted into a third double bed. The apartment has two bathrooms with shower and bathtub, as well as a separate toilet.

The high-quality kitchenette is equipped with dishwasher, side-by-side refrigerator, microwave, oven and hob.

The 110 m<sup>2</sup> apartment offers plenty of space and, thanks to the carefully selected furniture, lots of storage space and room for clothes. Wi-Fi is available throughout the apartment.