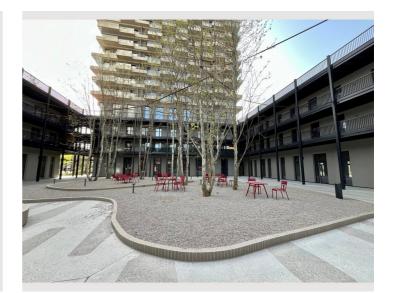

can be converted into a third double bed. The apartment has two bathrooms with shower and bathtub, as well as a separate toilet.

The high-quality kitchenette is equipped with dishwasher, side-by-side refrigerator, microwave, oven and hob.

The 110 m<sup>2</sup> apartment offers plenty of space and, thanks to the carefully selected furniture, lots of storage space and room for clothes. Wi-Fi is available throughout the apartment.

Thanks to the apartment's convenient location, you can reach the city center or the airport in no time.



## Informations

- Suitable for children
- Short-term parking zone subject to a charge
- Pets on request

- Smoking not allowed
- Desk/Workplace
- Bicycle room free of charge

# **Picture gallery**































































#### Infrastructure

- The supermarket (Spar) is located in the building complex.
- There is a discount store (Hofer/Aldi) in three minutes walking distance.
- The metro station (U3) is about five minutes away.
- The city center can be reached in 16 minutes by public transport.
- The supermarket (Billa) is reachable three minutes walking distance.

There are several supermarkets, a DIY store and the Gasometer shopping center with its metro station in the immediate vicinity of the apartment. In the Gasometer shopping center there are restaurants, a bakery, several stores for daily needs, as well as a fitness center and a cinema. The nearby Gaswerksteg, a bicycle and pedestrian bridge, provides access to the Prater recreational area. The 72A bus line and the U3 metro line offer good conn