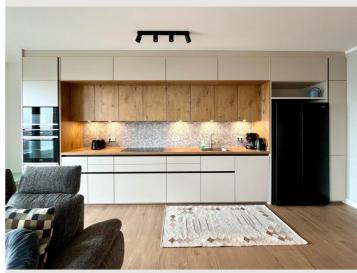

The high-quality kitchenette is equipped with dishwasher, side-by-side refrigerator, microwave, oven and hob.

The 110 m<sup>2</sup> apartment offers plenty of space and, thanks to the carefully selected furniture, lots of storage space and room for clothes. Wi-Fi is available throughout the apartment.