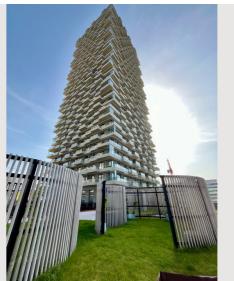

an be converted into a third double bed. The apartment has two bathrooms with shower and bathtub, as well as a separate toilet.

The high-quality kitchenette is equipped with dishwasher, side-by-side refrigerator, microwave, oven and hob.

The 110 m<sup>2</sup> apartment offers plenty of space and, thanks to the carefully selected furniture, lots of storage space and room for clothes. Wi-Fi is available throughout the apartment.

Thanks to the apartment's convenient location, you can reach the city center or the airport in no time.



## Informations

- Suitable for children
- Short-term parking zone subject to a charge
- Pets on request

- Smoking not allowed
- Desk/Workplace
- Bicycle room free of charge

# **Picture gallery**































































#### Infrastructure

- The supermarket (Spar) is located in the building complex.
- There is a discount store (Hofer/Aldi) in three minutes walking distance.
- The metro station (U3) is about five minutes away.
- The city center can be reached in 16 minutes by public transport.
- The supermarket (Billa) is reachable three minutes walking distance.

There are several supermarkets, a DIY store and the Gasometer shopping center with its metro station in the immediate vicinity of the apartment. In the Gasometer shopping center there are restaurants, a bakery, several stores for daily needs, as well as a fitness center and a cinema. The nearby Gaswerksteg, a bicycle and pedestrian bridge, provides access to the Prater recreational area. The 72A bus line and the U3 metro line offer good connec