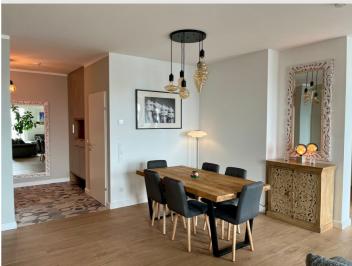

#### **Descripiton of accommodation**

Beautiful 4-room apartment near the Gasometer. Enjoy your stay in the spacious living room or take a walk in one of the nearby parks or in the Prater recreation area. The entire apartment is equipped with modern, high-quality furniture. The two bedrooms are equipped with comfortable double beds, the office has an electrically height-adjustable desk and a sofa that can be converted into a third double bed. The apartment has two bathrooms with shower and bathtub, as well as a separate toilet.

The high-quality kitchenette is equipped with dishwasher, side-by-side refrigerator, microwave, oven and hob.

The 110 m<sup>2</sup> apartment offers plenty of space and, thanks to the carefully selected furniture, lots of storage space and room for clothes. Wi-Fi is available throughout the apartment.