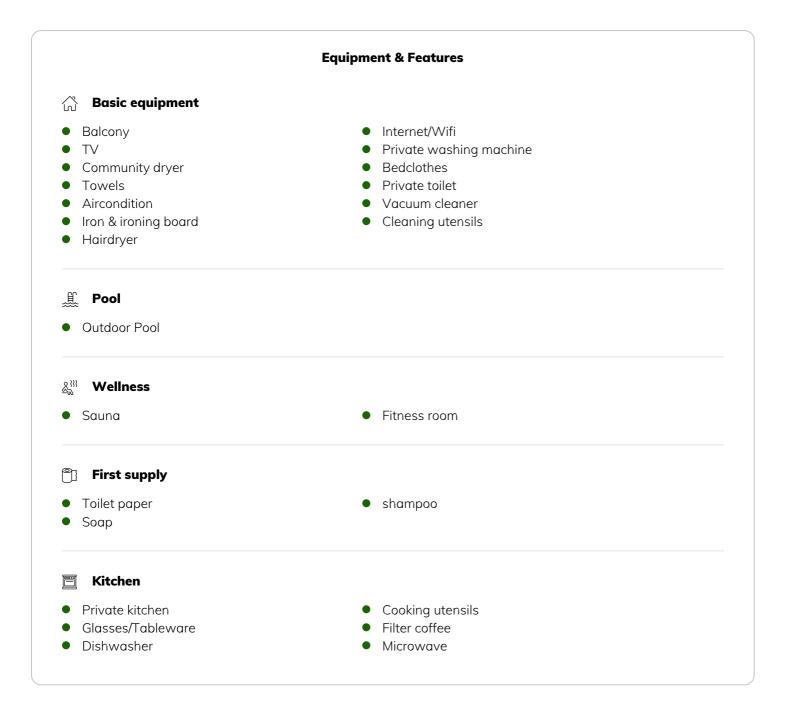

The high-quality kitchenette is equipped with dishwasher, side-by-side refrigerator, microwave, oven and hob.

The 110 m<sup>2</sup> apartment offers plenty of space and, thanks to the carefully selected furniture, lots of storage space and room for clothes. Wi-Fi is available throughout the apartment.

## Informations

- Suitable for children
- Short-term parking zone subject to a charge
- Pets on request

- Smoking not allowed
- Desk/Workplace
- Bicycle room free of charge