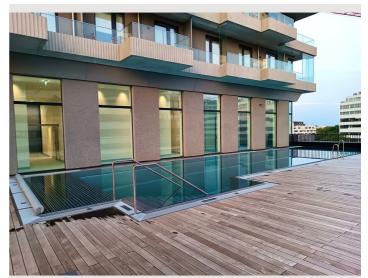

Beautiful, stylish and modern furnished apartment with breathtaking views and in a convenient location (Vienna 3rd District)

Living space 110m<sup>2</sup>

βδMaximum occupancy6 Persons

Complete accommodation ?2 private bathrooms 3 Separated bedrooms