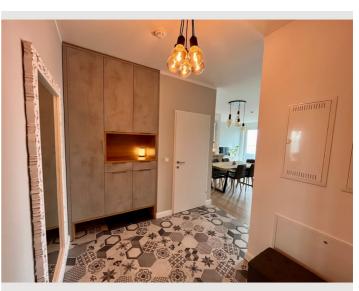

#### **Descripiton of accommodation**

Beautiful 4-room apartment near the Gasometer. Enjoy your stay in the spacious living room or take a walk in one of the nearby parks or in the Prater recreation area. The entire apartment is equipped with modern, high-quality furniture. The two bedrooms are equipped with comfortable double beds, the office has an electrically height-adjustable desk and a sofa that can be converted into a third double bed. The apartment has two bathrooms with shower and bathtub, as well as a separate toilet.

The high-quality kitchenette is equipped with dishwasher, side-by-side refrigerator, microwave, oven and hob.

The 110 m<sup>2</sup> apartment offers plenty of space and, thanks to the carefully selected furniture, lots of storage space and room for clothes. Wi-Fi is available throughout the apartment.