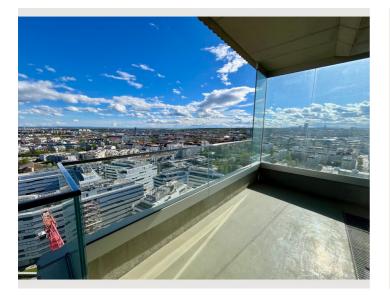

Beautiful, stylish and modern furnished apartment with breathtaking views and in a convenient location (Vienna 3rd District)

Living space 110m<sup>2</sup>

βδMaximum occupancy6 Persons

Complete accommodation ?2 private bathrooms 3 Separated bedrooms

- 20. floor
  Elevator available
- Check-in 10:00 - 19:00 Clock
- Check-out 09:00 - 12:00 Clock