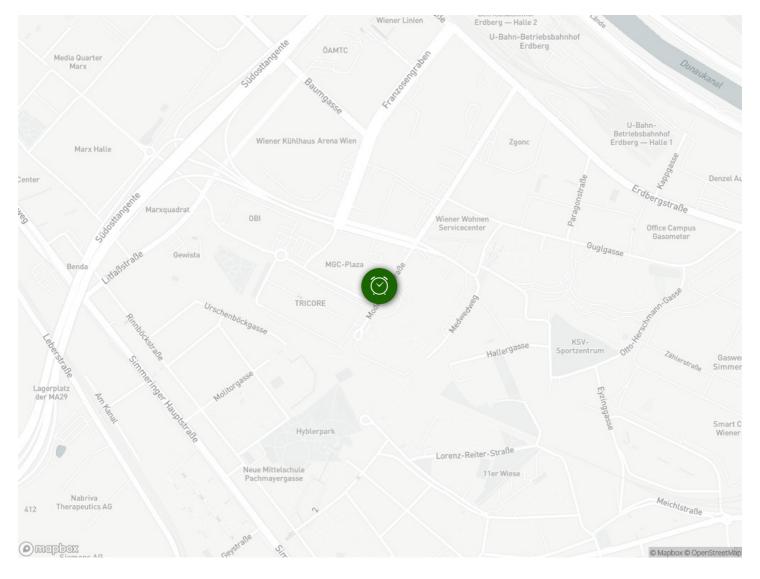

#### Infrastructure

- The supermarket (Spar) is located in the building complex.
- There is a discount store (Hofer/Aldi) in three minutes walking distance.
- The metro station (U3) is about five minutes away.
- The city center can be reached in 16 minutes by public transport.
- The supermarket (Billa) is reachable three minutes walking distance.

There are several supermarkets, a DIY store and the Gasometer shopping center with its metro station in the immediate vicinity of the apartment. In the Gasometer shopping center there are restaurants, a bakery, several stores for daily needs, as well as a fitness center and a cinema. The nearby Gaswerksteg, a bicycle and pedestrian bridge, provides access to the Prater recreational area. The 72A bus line and the U3 metro line offer good connections to local and long-distance public transport. The WienMobil bike rental station is located directly in front of the building.

#### Location