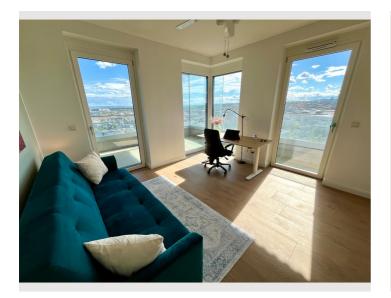

#### **Descripiton of accommodation**

Beautiful 4-room apartment near the Gasometer. Enjoy your stay in the spacious living room or take a walk in one of the nearby parks or in the Prater recreation area. The entire apartment is equipped with modern, high-quality furniture. The two bedrooms are equipped with comfortable double beds, the office has an electrically height-adjustable desk and a sofa that can be converted into a third double bed. The apartment has two bathrooms with shower and bathtub, as well as a separate toilet.