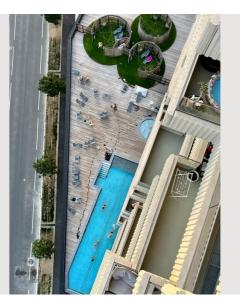

Beautiful, stylish and modern furnished apartment with breathtaking views and in a convenient location (Vienna 3rd District)

Living space 110m<sup>2</sup>

βδMaximum occupancy6 Persons

Complete accommodation ?2 private bathrooms 3 Separated bedrooms