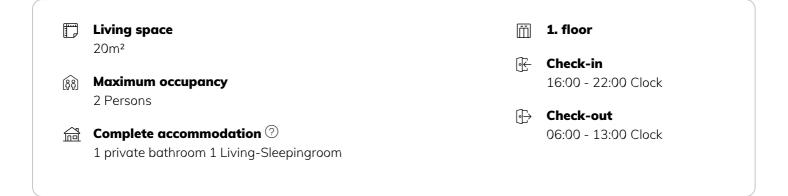

# **Cozy Apartment**

Object number: JWNQ1

View and rent online

Modern and cozy apartment. Includes kitchen, bathroom and comortable living room with bed for 2, Wifi, TV, etc.

 Period
 13/06/ - 13/07/2025

 Number of persons
 2

**Total** incl. VAT. € 923,58 Security deposit € 800,00

Check In is from 16:00 to 22:00 and Check out is until 13:00.

The entire apartment is at your disposal.

Note: The exterior of the building is currently being renovated.