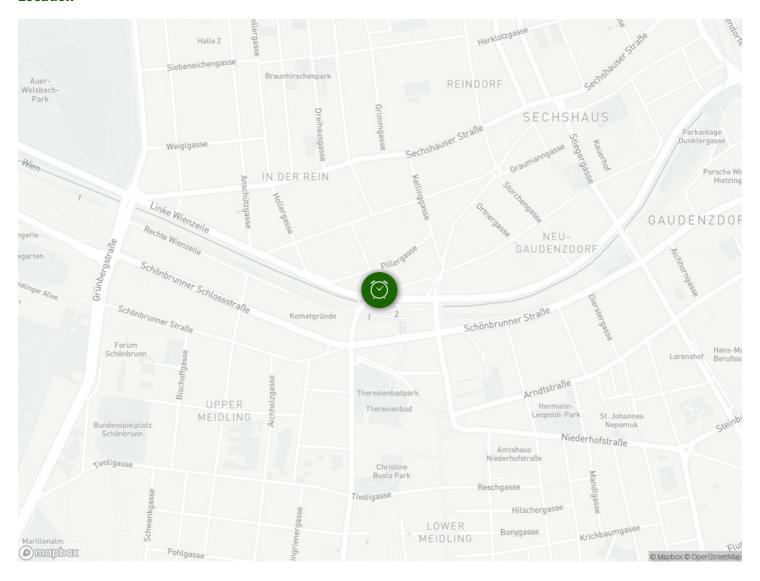

### Infrastructure

Metro line U4 and bus station 2 minutes away by Supermarket about 50 meters away. foot

Transportation options: bus and subway station U4 within 2 minutes walking distance. Subway line U6 within 5 minutes walking distance.

Supermarket about 50 meters away.

Pharmacy, restaurants, fast food, bakery, cafe, fitness center, drugstore, all within 2 minutes away.

Parking possibilities:

- > Directly in front of the building, subject to charge (ticket shop 2 minutes walk away)
- > Parking garage opposite the building

### Location