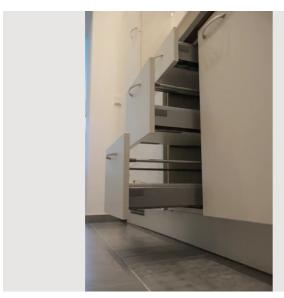

from 16:00 to 22:00 and Check out is until 13:00.

The entire apartment is at your disposal.

Note: The exterior of the building is currently being renovated.

### **Equipment features**

# **Basic equipment**

- Internet/Wifi
- TV
- Bedclothes
- Private toilet
- Vacuum cleaner
- Cleaning utensils

- Music system/docking station
- Private washing machine
- Towels
- Parking space
- Iron & ironing board
- Hairdryer

# First supply

- Toilet paper
- Soap

shampoo

### **Kitchen**

- Private kitchen
- Glasses/Tableware

- Cooking utensils
- Filter coffee

### Informations

- Suitable for construction workers
- Short-term parking zone subject to a charge
- Pets forbidden

- Smoking not allowed
- Desk/Workplace
- Regular cleaning at extra cost

# **Picture gallery**









































### Infrastructure



Metro line U4 and bus station 2 minutes away by Supermarket about 50 meters away. foot

Transportation options: bus and subway station U4 within 2 minutes walking distance. Subway line U6 within 5 minutes walking distance.

Supermarket about 50 meters away.

Pharmacy, restaurants, fast food, bakery, cafe, fitness center, drugstore, all within 2 minutes away.

Parking possibilities:

- > Directly in front of the building, subject to charge (ticket shop 2 minutes walk away)
- > Parking garage opposite the building

### Location