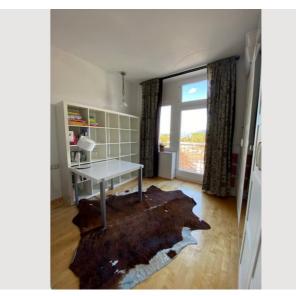

## **Descripiton of accommodation**

Kitchen incl. Microwave, stove, oven, dishwasher, dining area.

Living room with 2 sleeping sofas as additional sleeping possibility.

42" Flatscreen with amazon fire tv stick.

#### Informations

- Suitable for children
- Short-term parking zone subject to a charge
- Pets forbidden
- Bicycle room free of charge

- Smoking not allowed
- Desk/Workplace
- Regular cleaning at extra cost