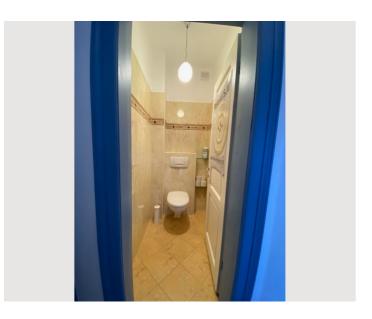

Parquet and tiled floors.

Spacious hallway with wardrobe.

Bathroom with bath and washing machine.

Separate toilet.

View from the balcony into the quiet green backyard with a spectacular view on the Nordkette.

# **Basic equipment**

- Balcony
- Music system/docking station
- Private washing machine
- Towels
- Vacuum cleaner
- Cleaning utensils

- Internet/Wifi
- TV
- Bedclothes
- Private toilet
- Iron & ironing board
- Hairdryer