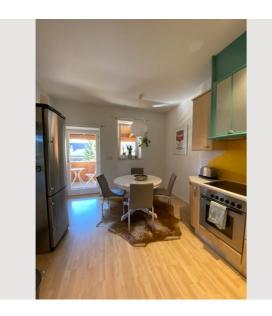

## **Descripiton of accommodation**

Kitchen incl. Microwave, stove, oven, dishwasher, dining area.

Living room with 2 sleeping sofas as additional sleeping possibility.

42" Flatscreen with amazon fire tv stick.

## **Kitchen**

- Private kitchen
- Glasses/Tableware
- Dishwasher

- Cooking utensils
- Espresso machine
- Microwave