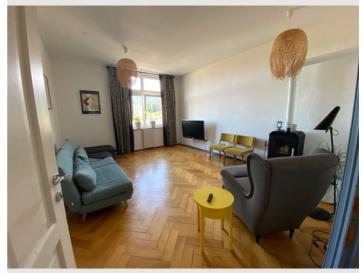

## **Descripiton of accommodation**

Kitchen incl. Microwave, stove, oven, dishwasher, dining area.

Living room with 2 sleeping sofas as additional sleeping possibility.

42" Flatscreen with amazon fire tv stick.

Parquet and tiled floors.

Spacious hallway with wardrobe.

Bathroom with bath and washing machine.

Separate toilet.

View from the balcony into the quiet green backyard with a spectacular view on the Nordkette.