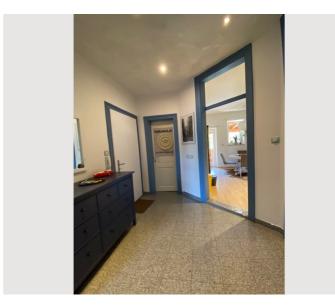

Parquet and tiled floors.

Spacious hallway with wardrobe.

Bathroom with bath and washing machine.

Separate toilet.

View from the balcony into the quiet green backyard with a spectacular view on the Nordkette.

### Access for guests

The apartment is on the 4th floor without a lift.

The entire apartment consists of a hall, kitchen, toilet, bathroom, bedroom and living room

Other important information

The hot water boiler has a capacity of 120 liters and only heats up at night!