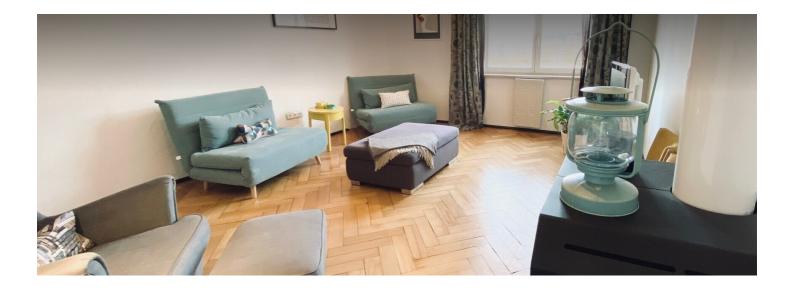

## **Descripiton of accommodation**

Kitchen incl. Microwave, stove, oven, dishwasher, dining area.

Living room with 2 sleeping sofas as additional sleeping possibility.

42" Flatscreen with amazon fire tv stick.

Parquet and tiled floors.

Spacious hallway with wardrobe.

Bathroom with bath and washing machine.

Separate toilet.

View from the balcony into the quiet green backyard with a spectacular view on the Nordkette.