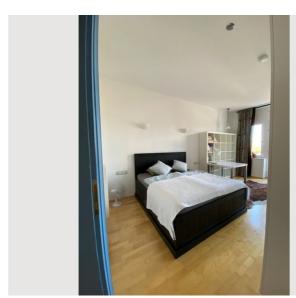

# **Sleeping options**

Parquet and tiled floors.

Spacious hallway with wardrobe.

Bathroom with bath and washing machine.

Separate toilet.

View from the balcony into the quiet green backyard with a spectacular view on the Nordkette.