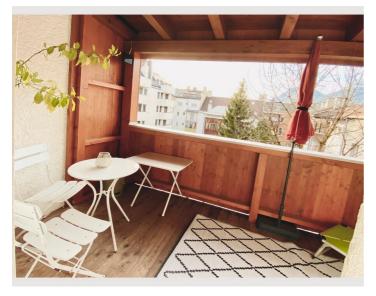

Parquet and tiled floors.

Spacious hallway with wardrobe.

Bathroom with bath and washing machine.

Separate toilet.

View from the balcony into the quiet green backyard with a spectacular view on the Nordkette.