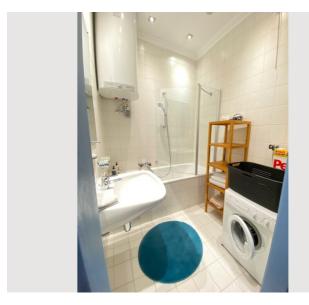

Parquet and tiled floors.

Spacious hallway with wardrobe.

Bathroom with bath and washing machine.

Separate toilet.

View from the balcony into the quiet green backyard with a spectacular view on the Nordkette.