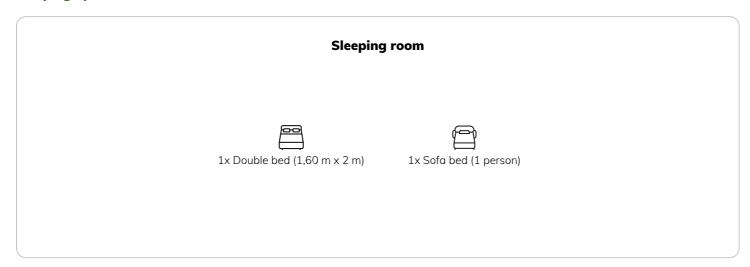

3 ROOM APARTMENT, 1220 VIENNA

# Two terrace apartments with a view near UNOcity and Alter Donau

Object number: AGDU1

View and rent online

Spacious Apartment with two terraces - one sunny and one shady! Enjoy the view - sunsets over a garden settlement and a skyline- close to the city centre and the old Danube recreational area. 15 min walk to Austria Center.

Period 18/06/ - 18/07/2025 Number of persons 2

**Total** incl. VAT. € 4.070,90Security deposit € 3.100,00 Living space
65m²

Maximum occupancy
2 Persons

Check-in
10:00 - 23:00 Clock
1 private bathroom 1 Separated bedroom

# **Sleeping options**



## **Descripiton of accommodation**

The style is simple and modern with a personalised touch of Viennese art nouveau details.

The apartment is accessible by outdoor staircase on the 2nd floor, but no elevator!

This is a two-storey house and a single apartment on the top floor which you can rent. The house is surrounded by garden and on one side connected to another house. The entire top floor, apartment and two terraces is yours for rent.

### **Equipment features**

# **Basic equipment**

- Terrace
- Internet/Wifi
- Private dryer
- Towels
- Vacuum cleaner
- Cleaning utensils

- Roof-terrace
- Private washing machine
- Bedclothes
- Private toilet
- Iron & ironing board
- Hairdryer

# First supply

- Toilet paper
- Soap

shampoo

#### **Kitchen**

- Kitchenette
- Glasses/Tableware
- Mi