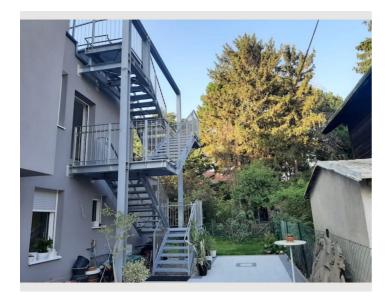

# Two terrace apartments with a view near UNOcity and Alter Donau

Object number: AGDU1

View and rent online

Spacious Apartment with two terraces - one sunny and one shady! Enjoy the view - sunsets over a garden settlement and a skyline- close to the city centre and the old Danube recreational area. 15 min walk to Austria Center.

## **Descripiton of accommodation**

The style is simple and modern with a personalised touch of Viennese art nouveau details.

The apartment is accessible by outdoor staircase on the 2nd floor, but no elevator!

This is a two-storey house and a single apartment on the top floor which you can rent. The house is surrounded by garden and on one side connected to another house. The entire top floor, apartment and two terraces is yours for rent.