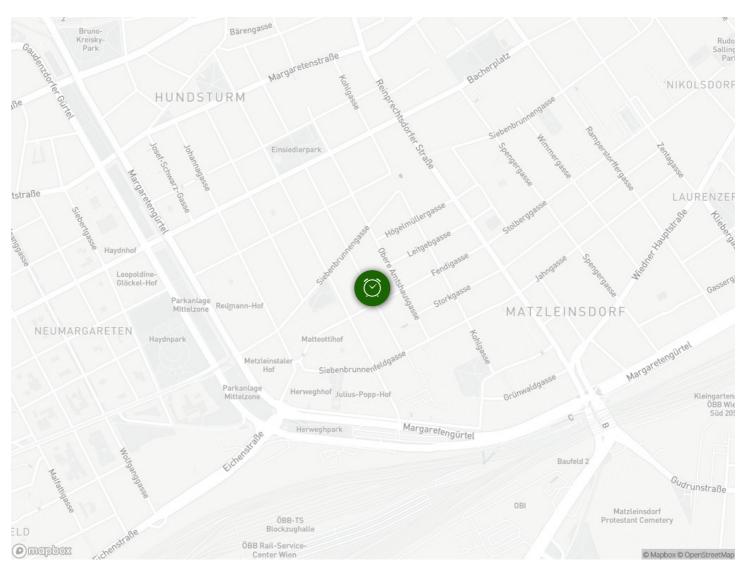

You can reach the city centre in ten minutes by public transport; tram and underground stations are within walking distance. In addition, numerous supermarkets and local shops as well as a pharmacy are in the immediate vicinity.

The surrounding area offers a great variety of programs and events, museums and galleries, sights and countless cafés and restaurants.

## Location