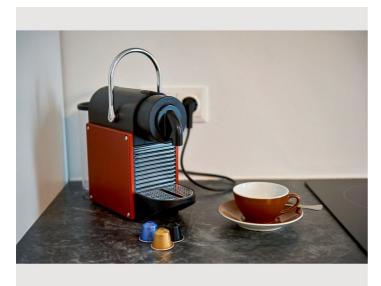

### **Descripiton of accommodation**

In this lovingly furnished City Apartment you can enjoy peace and quiet after an exciting day in the most livable city in the world. Spend the night in a comfortable box spring bed (180x200) and enjoy your breakfast in your apartment in absolute tranquility in the courtyard. A fully equipped kitchen wish a dishwasher, Nespresso machine, electric kettle, 2 hotplates and a microwave awaits you.

## **Kitchen**

- Private kitchen
- Dishwasher
- Coffee machine

- Kitchenette
- Microwave
- Glasses/Tableware