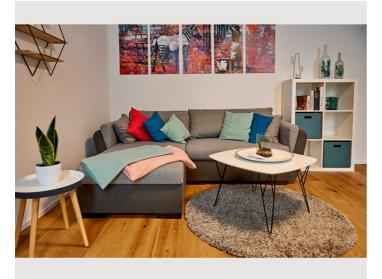

### **Descripiton of accommodation**

In this lovingly furnished City Apartment you can enjoy peace and quiet after an exciting day in the most livable city in the world. Spend the night in a comfortable box spring bed (180x200) and enjoy your breakfast in your apartment in absolute tranquility in the courtyard. A fully equipped kitchen wish a dishwasher, Nespresso machine, electric kettle, 2 hotplates and a microwave awaits you.

In only 10 minutes you can reach the city centre of Vienna by public transport. Home Office? No problem, fast internet and a desk are available. Family and friends are coming to visit? The pull-out sofa bed offers space for them. A fully equipped bathroom (including washing machine) and a separate WC provide every comfort.

## **Picture gallery**