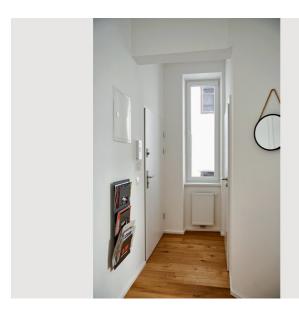

### **Descripiton of accommodation**

In this lovingly furnished City Apartment you can enjoy peace and quiet after an exciting day in the most livable city in the world. Spend the night in a comfortable box spring bed (180x200) and enjoy your breakfast in your apartment in absolute tranquility in the courtyard. A fully equipped kitchen wish a dishwasher, Nespresso machine, electric kettle, 2 hotplates and a microwave awaits you.

In only 10 minutes you can reach the city centre of Vienna by public transport. Home Office? No problem, fast internet and a desk are available. Family and friends are coming to visit? The pull-out sofa bed offers space for them. A fully equipped bathroom (including washing machine) and a separate WC provide every comfort.

You can reach the city centre in ten minutes by public transport; tram and underground stations are within walking distance. In addition, numerous supermarkets and local shops as well as a pharmacy are in the immediate vicinity.