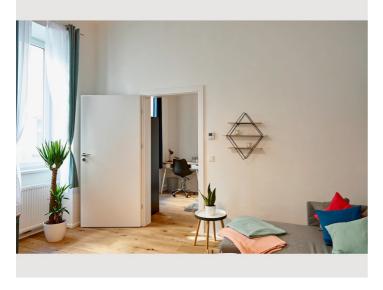

### **Descripiton of accommodation**

In this lovingly furnished City Apartment you can enjoy peace and quiet after an exciting day in the most livable city in the world. Spend the night in a comfortable box spring bed (180x200) and enjoy your breakfast in your apartment in absolute tranquility in the courtyard. A fully equipped kitchen wish a dishwasher, Nespresso machine, electric kettle, 2 hotplates and a microwave awaits you.

In only 10 minutes you can reach the city centre of Vienna by public transport. Home Office? No problem, fast internet and a desk are available. Family and friends are coming to visit? The pull-out sofa bed offers space for them. A fully equipped bathroom (including washing machine) and a separate WC provide every comfort.