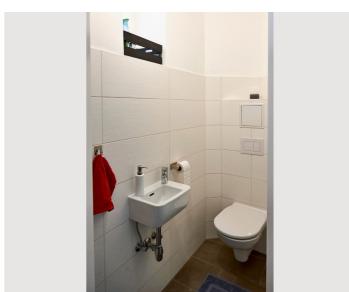

In only 10 minutes you can reach the city centre of Vienna by public transport. Home Office? No problem, fast internet and a desk are available. Family and friends are coming to visit? The pull-out sofa bed offers space for them. A fully equipped bathroom (including washing machine) and a separate WC provide every comfort.

## ☆ Basic equipment

- Private toilet
- TV
- Towels
- Hairdryer

- Washing machine
- Internet/Wifi
- Bedclothes