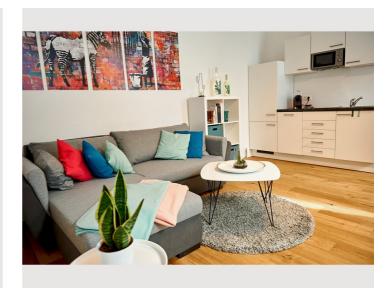

### **Descripiton of accommodation**

In this lovingly furnished City Apartment you can enjoy peace and quiet after an exciting day in the most livable city in the world. Spend the night in a comfortable box spring bed (180x200) and enjoy your breakfast in your apartment in absolute tranquility in the courtyard. A fully equipped kitchen wish a dishwasher, Nespresso machine, electric kettle, 2 hotplates and a microwave awaits you.

In only 10 minutes you can reach the city centre of Vienna by public transport. Home Office? No problem, fast internet and a desk are available. Family and friends are coming to visit? The pull-out sofa bed offers space for them. A fully equipped bathroom (including washing machine) and a separate WC provide every comfort.

## **Kitchen**

- Private kitchen
- Dishwasher
- Coffee machine

- Kitchenette
- Microwave
- Glasses/Tableware

## **Picture gallery**