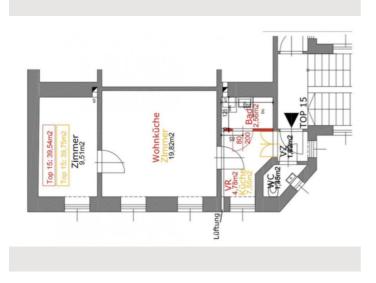

40m²

 $\hat{\beta}$  Maximum occupancy

2 Persons

 $\stackrel{\frown}{\bowtie}$  Complete accommodation ?

1 private bathroom 1 Separated bedroom

iii Ground floor

### **Sleeping options**