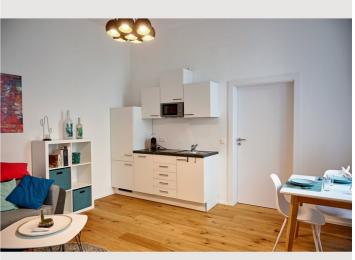

### **Descripiton of accommodation**

In this lovingly furnished City Apartment you can enjoy peace and quiet after an exciting day in the most livable city in the world. Spend the night in a comfortable box spring bed (180x200) and enjoy your breakfast in your apartment in absolute tranquility in the courtyard. A fully equipped kitchen wish a dishwasher, Nespresso machine, electric kettle, 2 hotplates and a microwave awaits you.

## **Kitchen**

- Private kitchen
- Dishwasher
- Coffee machine

- Kitchenette
- Microwave
- Glasses/Tableware