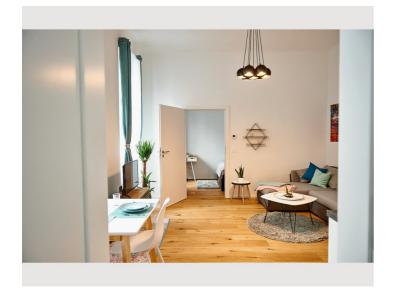

### **Descripiton of accommodation**

In this lovingly furnished City Apartment you can enjoy peace and quiet after an exciting day in the most livable city in the world. Spend the night in a comfortable box spring bed (180x200) and enjoy your breakfast in your apartment in absolute tranquility in the courtyard. A fully equipped kitchen wish a dishwasher, Nespresso machine, electric kettle, 2 hotplates and a microwave awaits you.

In only 10 minutes you can reach the city centre of Vienna by public transport. Home Office? No problem, fast internet and a desk are available. Family and friends are coming to visit? The pull-out sofa bed offers space for them. A fully equipped bathroom (including washing machine) and a separate WC provide every comfort.