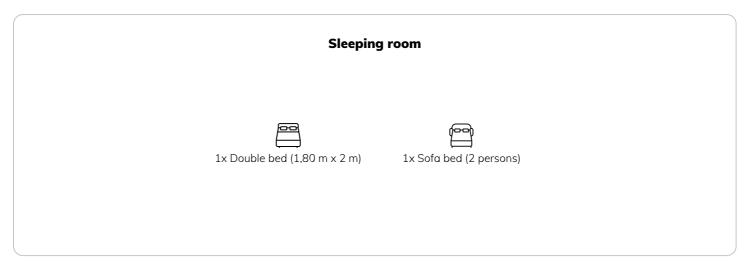

2 ZIMMER WOHNUNG, 1050 VIENNA

# **Business apartment in central location**

Object number: BERT2

View and rent online

 Period
 06/07/ - 06/08/2025

 Number of persons
 2

**Total** incl. VAT. € 1.982,00Security deposit € 1.500,00

Living space

40m²

 $\hat{\beta}$  Maximum occupancy

2 Persons

 $\stackrel{\frown}{\bowtie}$  Complete accommodation ?

1 private bathroom 1 Separated bedroom

iii Ground floor

### **Sleeping options**



### **Descripiton of accommodation**

In this lovingly furnished City Apartment you can enjoy peace and quiet after an exciting day in the most livable city in the world. Spend the night in a comfortable box spring bed (180x200) and enjoy your breakfast in your apartment in absolute tranquility in the courtyard. A fully equipped kitchen wish a dishwasher, Nespresso machine, electric kettle, 2 hotplates and a microwave awaits you.

In only 10 minutes you can reach the city centre of Vienna by public transport. Home Office? No problem, fast internet and a desk are available. Family and friends are coming to visit? The pull-out sofa bed offers space for them. A fully equipped bathroom (including washing machine) and a separate WC provide every comfort.

You can reach the city centre in ten