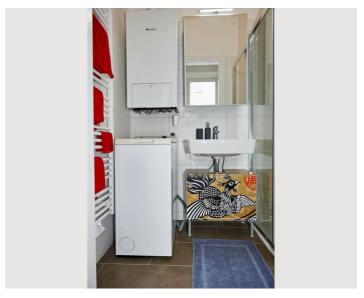

In only 10 minutes you can reach the city centre of Vienna by public transport. Home Office? No problem, fast internet and a desk are available. Family and friends are coming to visit? The pull-out sofa bed offers space for them. A fully equipped bathroom (including washing machine) and a separate WC provide every comfort.

## ☆ Basic equipment

- Private toilet
- TV
- Towels
- Hairdryer

- Washing machine
- Internet/Wifi
- Bedclothes