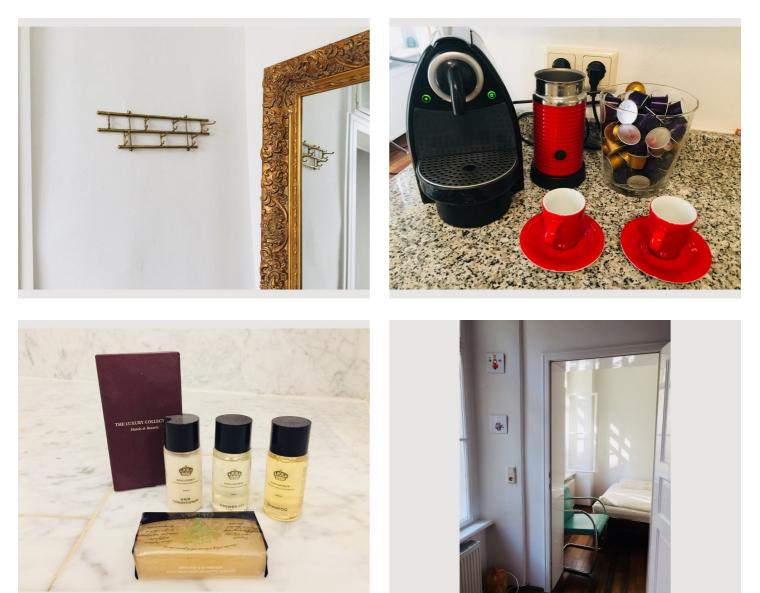

# **Picture gallery**

| Infrastructure                            |                     |
|-------------------------------------------|---------------------|
| 習 3 minutes walking distance              | 🏣 20 minutes by car |
| 🛱 4 minutes walking distance              |                     |
| Equipment (included in rent):             |                     |
| Samsung Smart TV                          |                     |
| BOSE Speaker                              |                     |
| Canon printer                             |                     |
| WIFI                                      |                     |
| Mobile air conditioning (split device)    |                     |
| Washing machine incl. dryer               |                     |
| ron                                       |                     |
| ron board                                 |                     |
| Clothes rack                              |                     |
| Dish washer                               |                     |
| Water boiler                              |                     |
| Electric stove                            |                     |
| Oven                                      |                     |
| Microwave                                 |                     |
| Nespresso machine                         |                     |
| Hair dryer                                |                     |
| Floor heating in bathroom and toilet      |                     |
| Cleaning utensils                         |                     |
| Cellar compartment<br>Closet              |                     |
| Storage space                             |                     |
| Bed (1.60x2m)                             |                     |
| Safety door                               |                     |
|                                           |                     |
| Optional (included in rent):              |                     |
| Blanket (double and single) and 2 pillows |                     |
| Bed sheets                                |                     |
| Cotton Towels                             |                     |
| Sterling Silver cutlery                   |                     |
| Dishes, Glasses, Pans                     |                     |