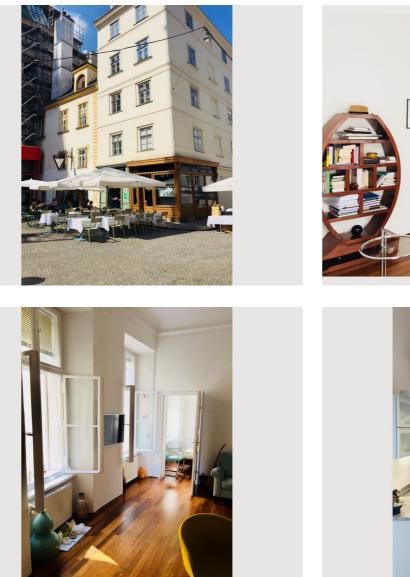

#### **Descripiton of accommodation**

What makes the apartment so special?

The location of the apartment is definitely something special, being located on one of the most beautiful squares in Vienna, the Franziskanerplatz with the Moses fountain, the Franziskanerkirche and the famous "kleines Café" and "Gasthaus Pöschl" on the square. Furthermore, the apartment provides the Viennese architecture charm being located in an old traditional, but fully renovated building with its 3.8 meters high ceilings. The apartment is located in the second staircase which makes it super quiet and peaceful.

# **Picture gallery**

| Infrastructure                            |                     |
|-------------------------------------------|---------------------|
| 習 3 minutes walking distance              | 🏣 20 minutes by car |
| 🛱 4 minutes walking distance              |                     |
| Equipment (included in rent):             |                     |
| Samsung Smart TV                          |                     |
| BOSE Speaker                              |                     |
| Canon printer                             |                     |
| WIFI                                      |                     |
| Mobile air conditioning (split device)    |                     |
| Washing machine incl. dryer               |                     |
| ron                                       |                     |
| ron board                                 |                     |
| Clothes rack                              |                     |
| Dish washer                               |                     |
| Water boiler                              |                     |
| Electric stove                            |                     |
| Oven                                      |                     |
| Microwave                                 |                     |
| Nespresso machine                         |                     |
| Hair dryer                                |                     |
| Floor heating in bathroom and toilet      |                     |
| Cleaning utensils                         |                     |
| Cellar compartment<br>Closet              |                     |
| Storage space                             |                     |
| Bed (1.60x2m)                             |                     |
| Safety door                               |                     |
|                                           |                     |
| Optional (included in rent):              |                     |
| Blanket (double and single) and 2 pillows |                     |
| Bed sheets                                |                     |
| Cotton Towels                             |                     |
| Sterling Silver cutlery                   |                     |
| Dishes, Glasses, Pans                     |                     |