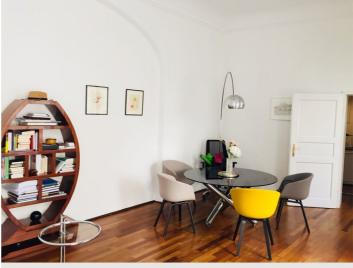

#### **Descripiton of accommodation**

What makes the apartment so special?

The location of the apartment is definitely something special, being located on one of the most beautiful squares in Vienna, the Franziskanerplatz with the Moses fountain, the Franziskanerkirche and the famous "kleines Café" and "Gasthaus Pöschl" on the square. Furthermore, the apartment provides the Viennese architecture charm being located in an old traditional, but fully renovated building with its 3.8 meters high ceilings. The apartment is located in the second staircase which makes it super quiet and peaceful.

# **Picture gallery**

| Infrastructure                            |                     |
|-------------------------------------------|---------------------|
| 習 3 minutes walking distance              | 🏣 20 minutes by car |
| 🛱 4 minutes walking distance              |                     |
| Equipment (included in rent):             |                     |
| Samsung Smart TV                          |                     |
| BOSE Speaker                              |                     |
| Canon printer                             |                     |
| WIFI                                      |                     |
| Mobile air conditioning (split device)    |                     |
| Washing machine incl. dryer               |                     |
| ron                                       |                     |
| ron board                                 |                     |
| Clothes rack                              |                     |
| Dish washer                               |                     |
| Water boiler                              |                     |
| Electric stove                            |                     |
| Oven                                      |                     |
| Microwave                                 |                     |
| Nespresso machine                         |                     |
| Hair dryer                                |                     |
| Floor heating in bathroom and toilet      |                     |
| Cleaning utensils                         |                     |
| Cellar compartment<br>Closet              |                     |
| Storage space                             |                     |
| Bed (1.60x2m)                             |                     |
| Safety door                               |                     |
|                                           |                     |
| Optional (included in rent):              |                     |
| Blanket (double and single) and 2 pillows |                     |
| Bed sheets                                |                     |
| Cotton Towels                             |                     |
| Sterling Silver cutlery                   |                     |
| Dishes, Glasses, Pans                     |                     |