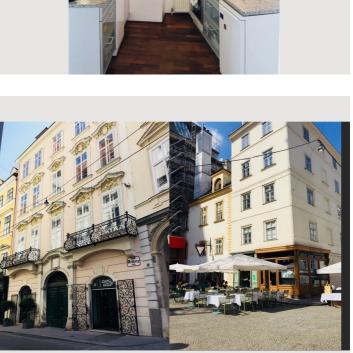

#### **Descripiton of accommodation**

What makes the apartment so special?

The location of the apartment is definitely something special, being located on one of the most beautiful squares in Vienna, the Franziskanerplatz with the Moses fountain, the Franziskanerkirche and the famous "kleines Café" and "Gasthaus Pöschl" on the square. Furthermore, the apartment provides the Viennese architecture charm being located in an old traditional, but fully renovated building with its 3.8 meters high ceilings. The apartment is located in the second staircase which makes it super quiet and peaceful.