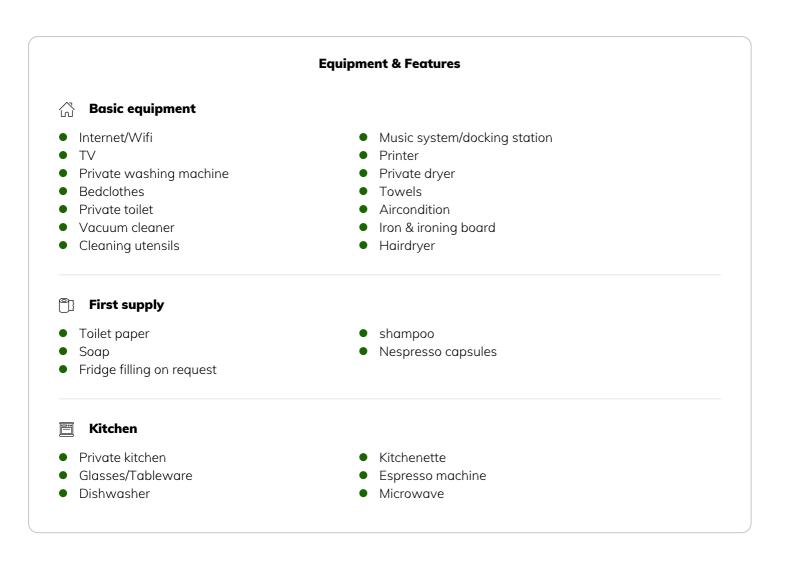

# **Picture gallery**

| Infrastructure                            |                     |
|-------------------------------------------|---------------------|
| 習 3 minutes walking distance              | 🏣 20 minutes by car |
| 🛱 4 minutes walking distance              |                     |
| Equipment (included in rent):             |                     |
| Samsung Smart TV                          |                     |
| BOSE Speaker                              |                     |
| Canon printer                             |                     |
| WIFI                                      |                     |
| Mobile air conditioning (split device)    |                     |
| Washing machine incl. dryer               |                     |
| ron                                       |                     |
| ron board                                 |                     |
| Clothes rack                              |                     |
| Dish washer                               |                     |
| Water boiler                              |                     |
| Electric stove                            |                     |
| Oven                                      |                     |
| Microwave                                 |                     |
| Nespresso machine                         |                     |
| Hair dryer                                |                     |
| Floor heating in bathroom and toilet      |                     |
| Cleaning utensils                         |                     |
| Cellar compartment<br>Closet              |                     |
| Storage space                             |                     |
| Bed (1.60x2m)                             |                     |
| Safety door                               |                     |
|                                           |                     |
| Optional (included in rent):              |                     |
| Blanket (double and single) and 2 pillows |                     |
| Bed sheets                                |                     |
| Cotton Towels                             |                     |
| Sterling Silver cutlery                   |                     |
| Dishes, Glasses, Pans                     |                     |