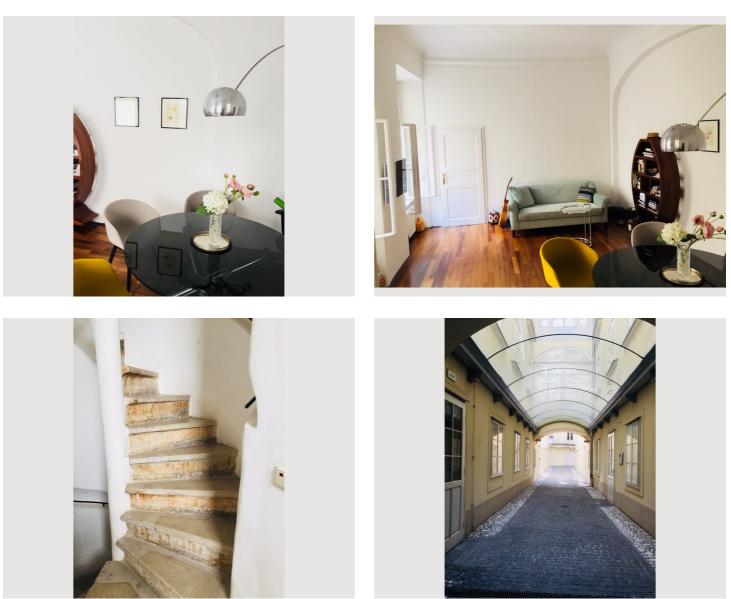

#### **Descripiton of accommodation**

What makes the apartment so special?

The location of the apartment is definitely something special, being located on one of the most beautiful squares in Vienna, the Franziskanerplatz with the Moses fountain, the Franziskanerkirche and the famous "kleines Café" and "Gasthaus Pöschl" on the square. Furthermore, the apartment provides the Viennese architecture charm being located in an old traditional, but fully renovated building with its 3.8 meters high ceilings. The apartment is located in the second staircase which makes it super quiet and peaceful.

# **Picture gallery**

| Infrastructure                            |                     |
|-------------------------------------------|---------------------|
| 習 3 minutes walking distance              | 🏣 20 minutes by car |
| 🛱 4 minutes walking distance              |                     |
| Equipment (included in rent):             |                     |
| Samsung Smart TV                          |                     |
| BOSE Speaker                              |                     |
| Canon printer                             |                     |
| WIFI                                      |                     |
| Mobile air conditioning (split device)    |                     |
| Washing machine incl. dryer               |                     |
| ron                                       |                     |
| ron board                                 |                     |
| Clothes rack                              |                     |
| Dish washer                               |                     |
| Water boiler                              |                     |
| Electric stove                            |                     |
| Oven                                      |                     |
| Microwave                                 |                     |
| Nespresso machine                         |                     |
| Hair dryer                                |                     |
| Floor heating in bathroom and toilet      |                     |
| Cleaning utensils                         |                     |
| Cellar compartment<br>Closet              |                     |
| Storage space                             |                     |
| Bed (1.60x2m)                             |                     |
| Safety door                               |                     |
|                                           |                     |
| Optional (included in rent):              |                     |
| Blanket (double and single) and 2 pillows |                     |
| Bed sheets                                |                     |
| Cotton Towels                             |                     |
| Sterling Silver cutlery                   |                     |
| Dishes, Glasses, Pans                     |                     |