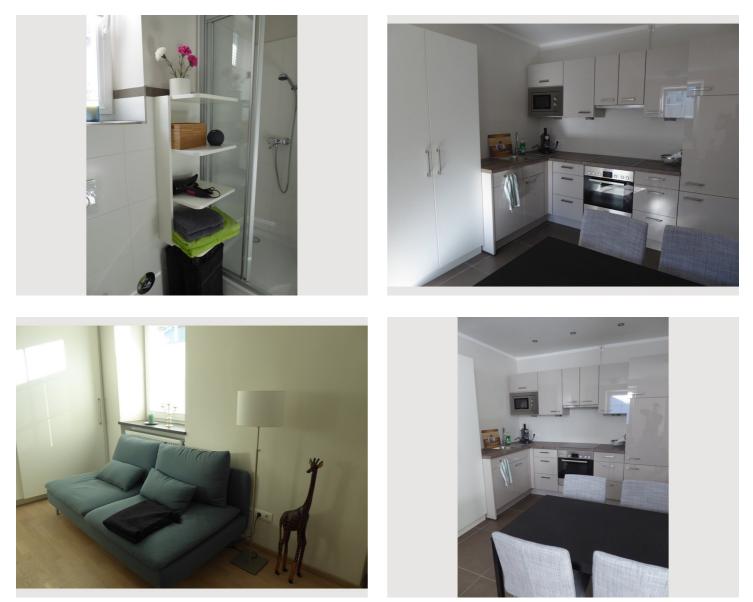

| $\stackrel{\frown}{\longrightarrow}$ | Check-out           |
| ā    | Complete accommodation ?               | 5                                    | 12:00 - 12:00 Clock |
|      | 1 private bathroom 1 Separated bedroom |                                      |                     |

#### **Sleeping options**



#### **Descripiton of accommodation**

The apartment is furnished to a high standard, very bright and quiet in the inner courtyard.

All shops for daily use (pharmacy, supermarket, drugstore, etc.) and bus stop in the immediate vicinity within walking distance.

The old town can be reached in 15-20 minutes on foot



## Informations

- Smoking not allowed
- Regular cleaning at extra cost
- Pets forbidden
- Bicycle room free of charge

# **Picture gallery**













## Location