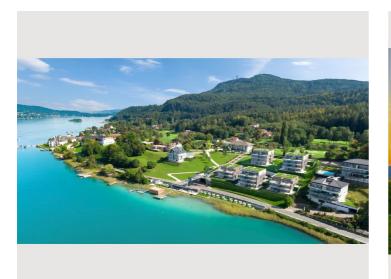

# Luxury Apartment at the lake Wörthersee

Object number: TOPE2

View and rent online

| Period                  | 23/07/ - 23/08/2025 |  |  |
|-------------------------|---------------------|--|--|
| Number of persons       | 2                   |  |  |
| <b>Total</b> incl. VAT. | € 2.148,40          |  |  |
| Security deposit        | € 1.500,00          |  |  |

#### **Descripiton of accommodation**

This brand-new luxury apartment is directly located at the beautiful Wörthersee in the village of Maria Wörth (15min from Klagenfurt by car).

The apartment consists of 2 rooms: one bedroom with a double bed and an en-suite bathroom with a shower, a wash basin and a toilet, plus one living room with a comfortable sofa bed, an open kitchen (fully equipped) and a table with 4 chairs.

The terrace can be accesses from both rooms and provides a breathtaking view over the lake. It is furnished with a table with 4 chairs and a lounge sofa.

The apartment is ideal for singles and couples, but is also suitable for 2 adults with 2 children. The building provides private underground parking space for two cars per apartment plus a private beach with sun beds and umbrellas (all included in the rent).