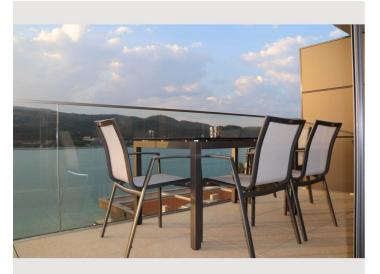

The terrace can be accesses from both rooms and provides a breathtaking view over the lake. It is furnished with a table with 4 chairs and a lounge sofa.

The apartment is ideal for singles and couples, but is also suitable for 2 adults with 2 children. The building provides private underground parking space for two cars per apartment plus a private beach with sun beds and umbrellas (all included in the rent).

### **Picture gallery**