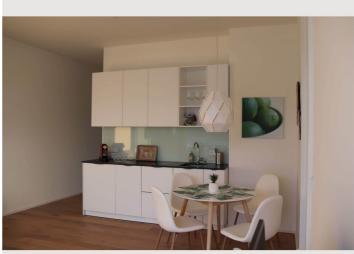

#### **Descripiton of accommodation**

This brand-new luxury apartment is directly located at the beautiful Wörthersee in the village of Maria Wörth (15min from Klagenfurt by car).

The apartment consists of 2 rooms: one bedroom with a double bed and an en-suite bathroom with a shower, a wash basin and a toilet, plus one living room with a comfortable sofa bed, an open kitchen (fully equipped) and a table with 4 chairs.