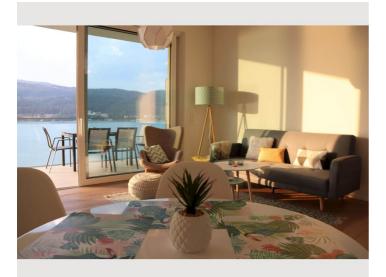

#### **Descripiton of accommodation**

This brand-new luxury apartment is directly located at the beautiful Wörthersee in the village of Maria Wörth (15min from Klagenfurt by car).

The apartment consists of 2 rooms: one bedroom with a double bed and an en-suite bathroom with a shower, a wash basin and a toilet, plus one living room with a comfortable sofa bed, an open kitchen (fully equipped) and a table with 4 chairs.

The terrace can be accesses from both rooms and provides a breathtaking view over the lake. It is furnished with a table with 4 chairs and a lounge sofa.

The apartment is ideal for singles and couples, but is also suitable for 2 adults with 2 children. The building provides private underground parking space for two cars per apartment plus a private beach with sun beds and umbrellas (all included in the rent).