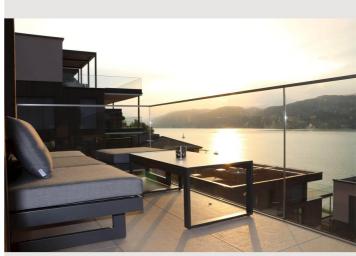

The terrace can be accesses from both rooms and provides a breathtaking view over the lake. It is furnished with a table with 4 chairs and a lounge sofa.

The apartment is ideal for singles and couples, but is also suitable for 2 adults with 2 children. The building provides private underground parking space for two cars per apartment plus a private beach with sun beds and umbrellas (all included in the rent).

### **Picture gallery**