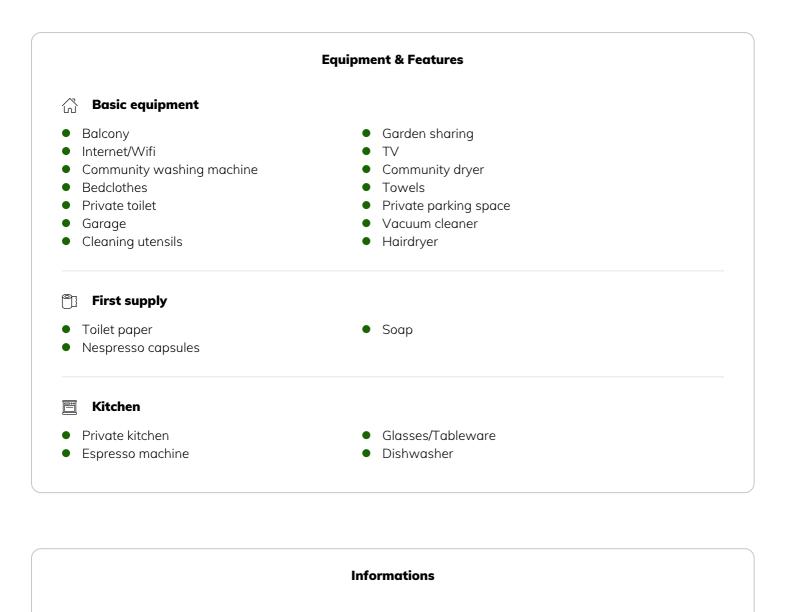

- Suitable for construction workers
- Smoking not allowed
- Bicycle room free of charge

- Suitable for children
- Pets forbidden

• Regular cleaning

All prices are gross per month - billing is done directly with the lessor.