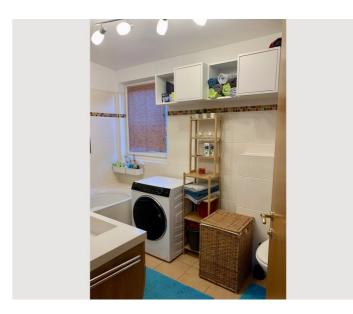

# **Basic equipment**

- Balcony
- Garden
- Music system/docking station
- Private washing machine
- Towels
- Private parking space
- Vacuum cleaner
- Cleaning utensils

- Terrace
- Internet/Wifi
- TV
- Bedclothes
- Private toilet
- On the road without time limit without any cost
- Iron & ironing board