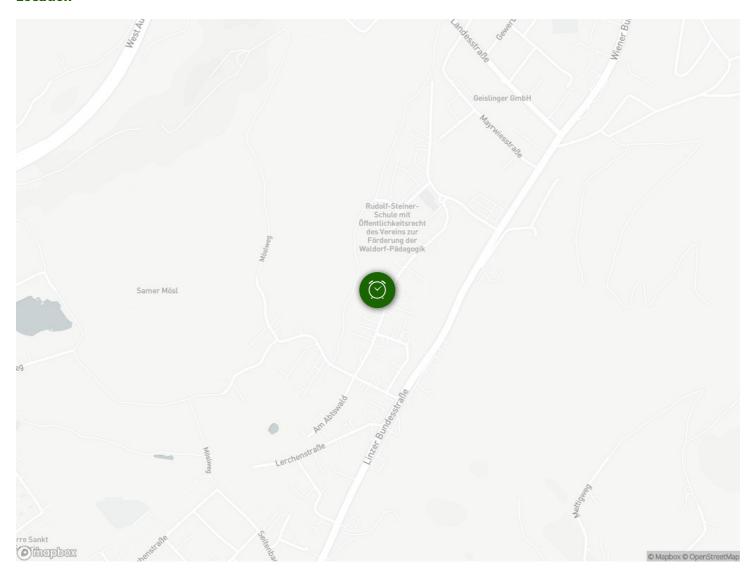

## Location

#### Infrastructure

4 minutes on foot

20 minutes by bus or 10 minutes by taxi/car

15 minutes by bus or 10 minutes by taxi/car

40 minutes by bus or 20 minutes by taxi/car

4 minutes on foot (Hofer, Billa and Spar)

We prefer to cycle to the city center. A beautiful cycle path leads straight through the residential area into the town, so you don't have to cycle on the main road. Shopping can also be done easily on foot or by bike. All 3 supermarkets are only 4 minutes away. A large playground can be reached on foot in 10 minutes.