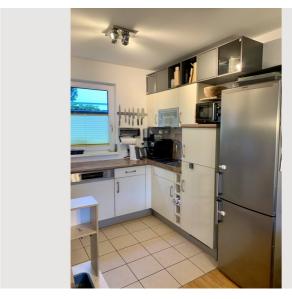

#### **Kitchen**

- Private kitchen
- Glasses/Tableware
- Filter coffee
- Microwave

- Cooking utensils
- Espresso machine
- Dishwasher