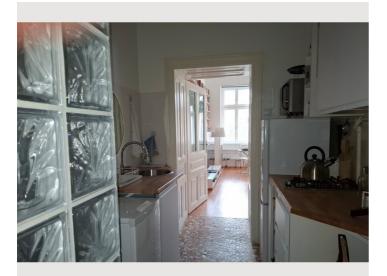

#### **Descripiton of accommodation**

●●● 40m<sup>2</sup> flat with park view in the central, super lively fifth district of Vienna, one century old building, second floor, no lift. Small entryway, slim bathroom, compact kitchen, 20 m<sup>2</sup> living room, 10 m<sup>2</sup> second room. Bed linen, towels, cooking utensils, etc. included + fast internet to top it off!

• The wall between entry, bathroom and kitchen is entirely built of glass bricks, so daylight is everywhere!

• In the compact kitchen you find cooking hob, a large microwave with grill and a spacious fridge/ freezer. The famous De'Longhi Dedica espresso machine is waiting for you on the counter. Laundry machine and dishwasher are newly installed. Of course there is enough room for storage. All electrical appliances are new!