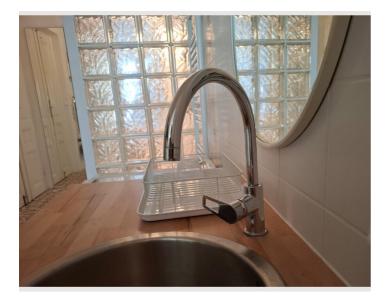

• The entryway offers space for coats, jackets and shoes and holds also a medicine cabinet with essentials.

• The slim bathroom welcomes you with a big window onto a small yard, a toilet, a washing basin with mirror cabinet above it and a shower.

• The wall between entry, bathroom and kitchen is entirely built of glass bricks, so daylight is everywhere!

• In the compact kitchen you find cooking hob, a large microwave with grill and a spacious fridge/ freezer. The famous De'Longhi Dedica espresso machine is waiting for you on the counter. Laundry machine and dishwasher are newly installed. Of course there is enough room for storage. All electrical appliances are new!