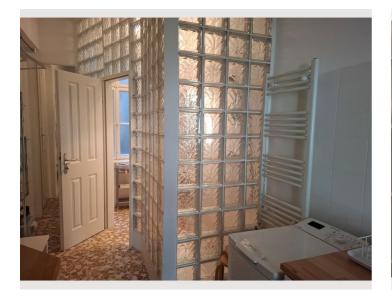

• The entryway offers space for coats, jackets and shoes and holds also a medicine cabinet with essentials.

• The slim bathroom welcomes you with a big window onto a small yard, a toilet, a washing basin with mirror cabinet above it and a shower.

• The wall between entry, bathroom and kitchen is entirely built of glass bricks, so daylight is everywhere!

• In the compact kitchen you find cooking hob, a large microwave with grill and a spacious fridge/ freezer. The famous De'Longhi Dedica espresso machine is waiting for you on the counter. Laundry machine and dishwasher are newly installed. Of course there is enough room for storage. All electrical appliances are new!