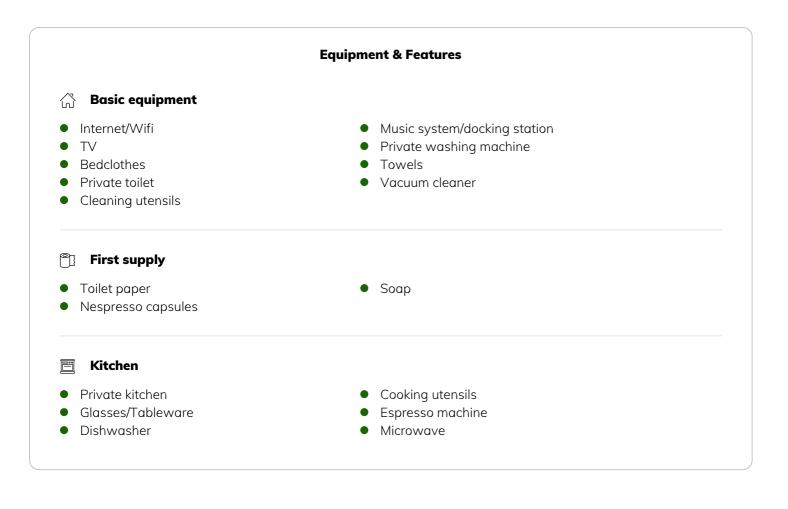

• The entryway offers space for coats, jackets and shoes and holds also a medicine cabinet with essentials.

• The slim bathroom welcomes you with a big window onto a small yard, a toilet, a washing basin with mirror cabinet above it and a shower.

• The wall between entry, bathroom and kitchen is entirely built of glass bricks, so daylight is everywhere!

• In the compact kitchen you find cooking hob, a large microwave with grill and a spacious fridge/ freezer. The famous De'Longhi Dedica espresso machine is waiting for you on the counter. Laundry machine and dishwasher are newly installed. Of course there is enough room for storage. All electrical appliances are new!