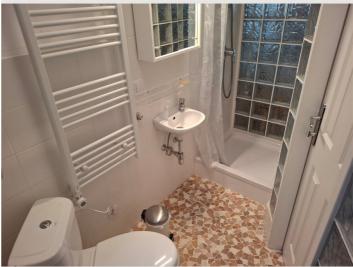

• The entryway offers space for coats, jackets and shoes and holds also a medicine cabinet with essentials.

• The slim bathroom welcomes you with a big window onto a small yard, a toilet, a washing basin with mirror cabinet above it and a shower.