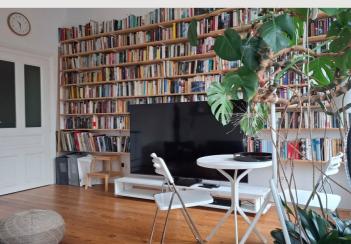

• In the living room a difficult choice waits for you: If you seek recreation the analog way, help yourself from the huge library wall with top choice books in four languages (EN,DE,IT,FR). If you rather need recreation of the digital kind, switch on the 77 inch TV with the Bose soundbar and relax on the big 'Roland Rainer'-leather sofa. And if you prefer working on your fitness, just grab some weights of the variable dumbbell set!