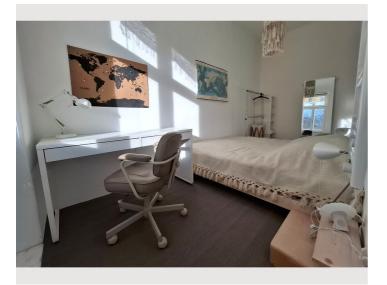

• The second room can be entered from two sides, one entrance leads into the wardrobe, the other entrance brings you to your desk with a luxurious leather swivel chair. Between these two areas waits your wooden (no metal!) King Size Bed (180cm) with a brand new mattress.