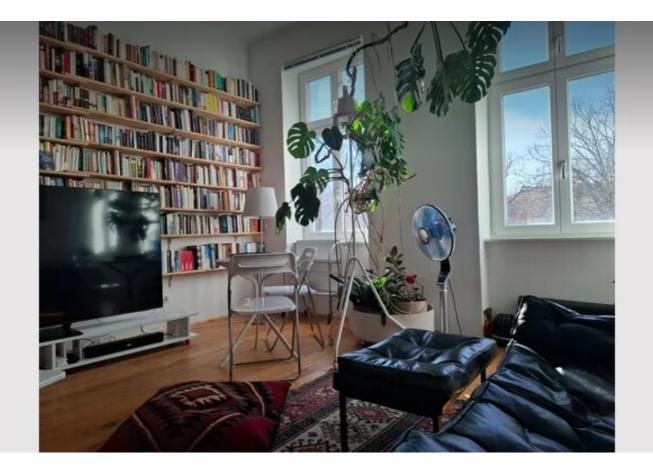

#### **Descripiton of accommodation**

●●● 40m<sup>2</sup> flat with park view in the central, super lively fifth district of Vienna, one century old building, second floor, no lift. Small entryway, slim bathroom, compact kitchen, 20 m<sup>2</sup> living room, 10 m<sup>2</sup> second room. Bed linen, towels, cooking utensils, etc. included + fast internet to top it off!

• In the living room a difficult choice waits for you: If you seek recreation the analog way, help yourself from the huge library wall with top choice books in four languages (EN,DE,IT,FR). If you rather need recreation of the digital kind, switch on the 77 inch TV with the Bose soundbar and relax on the big 'Roland Rainer'-leather sofa. And if you prefer working on your fitness, just grab some weights of the variable dumbbell set!