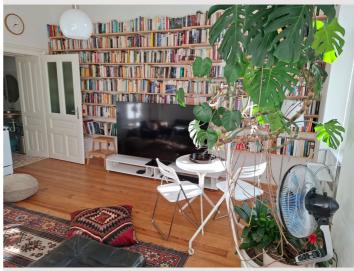

• In the living room a difficult choice waits for you: If you seek recreation the analog way, help yourself from the huge library wall with top choice books in four languages (EN,DE,IT,FR). If you rather need recreation of the digital kind, switch on the 77 inch TV with the Bose soundbar and relax on the big 'Roland Rainer'-leather sofa. And if you prefer working on your fitness, just grab some weights of the variable dumbbell set!