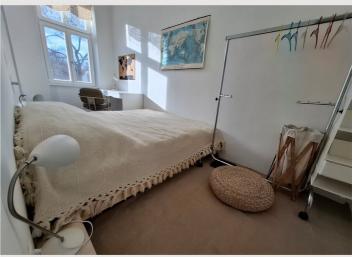

• The second room can be entered from two sides, one entrance leads into the wardrobe, the other entrance brings you to your desk with a luxurious leather swivel chair. Between these two areas waits your wooden (no metal!) King Size Bed (180cm) with a brand new mattress.