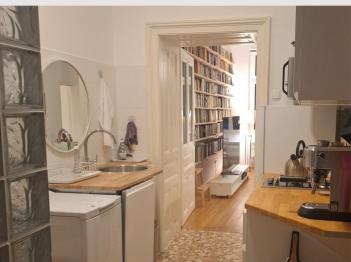

• The wall between entry, bathroom and kitchen is entirely built of glass bricks, so daylight is everywhere!

• In the compact kitchen you find cooking hob, a large microwave with grill and a spacious fridge/ freezer. The famous De'Longhi Dedica espresso machine is waiting for you on the counter. Laundry machine and dishwasher are newly installed. Of course there is enough room for storage. All electrical appliances are new!

• In the living room a difficult choice waits for you: If you seek recreation the analog way, help yourself from the huge library wall with top choice books in four languages (EN,DE,IT,FR). If you rather need recreation of the digital kind, switch on the 77 inch TV with the Bose soundbar and relax on the big 'Roland Rainer'-leather sofa. And if you prefer working on your fitness, just grab some weights of the variable dumbbell set!