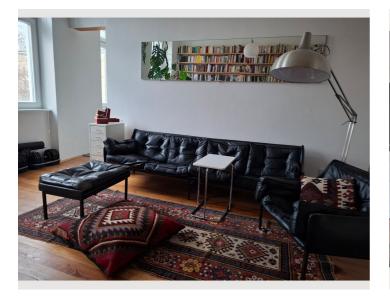

• In the living room a difficult choice waits for you: If you seek recreation the analog way, help yourself from the huge library wall with top choice books in four languages (EN,DE,IT,FR). If you rather need recreation of the digital kind, switch on the 77 inch TV with the Bose soundbar and relax on the big 'Roland Rainer'-leather sofa. And if you prefer working on your fitness, just grab some weights of the variable dumbbell set!