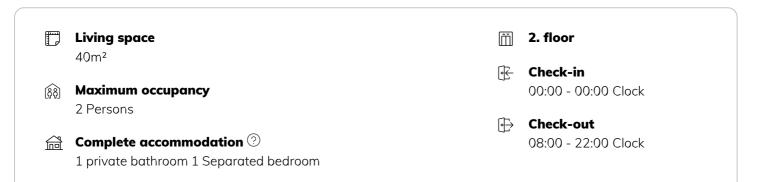

| Period                  | 14/07/ - 14/08/2025 |
|-------------------------|---------------------|
| Number of persons       | 2                   |
| <b>Total</b> incl. VAT. | € 1.898,03          |
| Security deposit        | € 1.400,00          |

#### **Descripiton of accommodation**

●●● 40m<sup>2</sup> flat with park view in the central, super lively fifth district of Vienna, one century old building, second floor, no lift. Small entryway, slim bathroom, compact kitchen, 20 m<sup>2</sup> living room, 10 m<sup>2</sup> second room. Bed linen, towels, cooking utensils, etc. included + fast internet to top it off!