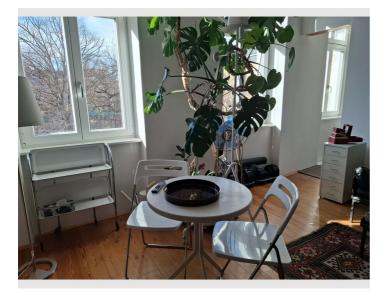

#### **Descripiton of accommodation**

●●● 40m<sup>2</sup> flat with park view in the central, super lively fifth district of Vienna, one century old building, second floor, no lift. Small entryway, slim bathroom, compact kitchen, 20 m<sup>2</sup> living room, 10 m<sup>2</sup> second room. Bed linen, towels, cooking utensils, etc. included + fast internet to top it off!

• The entryway offers space for coats, jackets and shoes and holds also a medicine cabinet with essentials.

• The slim bathroom welcomes you with a big window onto a small yard, a toilet, a washing basin with mirror cabinet above it and a shower.

• The wall between entry, bathroom and kitchen is entirely built of glass bricks, so daylight is everywhere!

• In the compact kitchen you find cooking hob, a large microwave with grill and a spacious fridge/ freezer. The famous De'Longhi Dedica espresso machine is waiting for you on the counter. Laundry machine and dishwasher are newly installed. Of course there is enough room for storage. All electrical appliances are new!