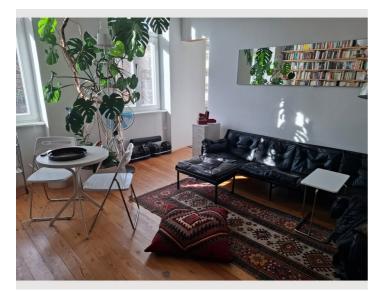

• In the living room a difficult choice waits for you: If you seek recreation the analog way, help yourself from the huge library wall with top choice books in four languages (EN,DE,IT,FR). If you rather need recreation of the digital kind, switch on the 77 inch TV with the Bose soundbar and relax on the big 'Roland Rainer'-leather sofa. And if you prefer working on your fitness, just grab some weights of the variable dumbbell set!