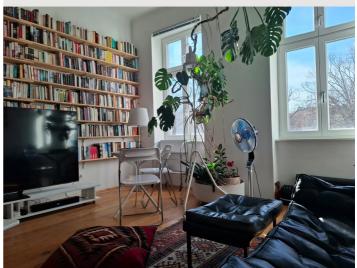

• In the living room a difficult choice waits for you: If you seek recreation the analog way, help yourself from the huge library wall with top choice books in four languages (EN,DE,IT,FR). If you rather need recreation of the digital kind, switch on the 77 inch TV with the Bose soundbar and relax on the big 'Roland Rainer'-leather sofa. And if you prefer working on your fitness, just grab some weights of the variable dumbbell set!