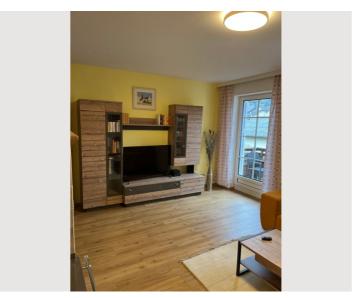

### **Descripiton of accommodation**

**Sleeping options** 

Flat has its own sleeping room, bathroom with shower, including privat washing machine. Living room bright and very comfortable with view to the Schöpfl (mountain), Kitchen is complete equipped, possible to cook on oven with wood fire or electric. Oven is also heating of the flat (see pictures). Heating material wood is included. In addition can the flat be heated by an electric heating with automatic steering. Sofa of living room offers possibilty for on additional sleeping place. TV/Radio with Satelite available.