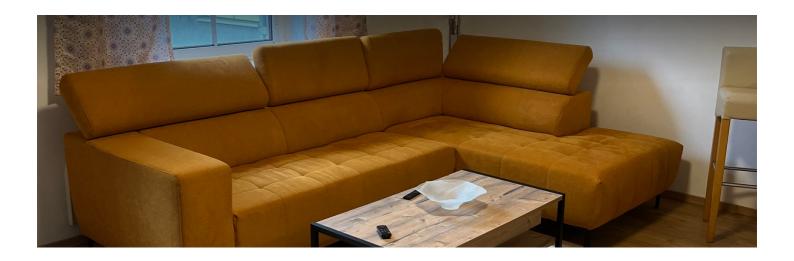

### **Descripiton of accommodation**

**Sleeping options** 

Flat has its own sleeping room, bathroom with shower, including privat washing machine. Living room bright and very comfortable with view to the Schöpfl (mountain), Kitchen is complete equipped, possible to cook on oven with wood fire or electric. Oven is also heating of the flat (see pictures). Heating material wood is included. In addition can the flat be heated by an electric heating with automatic steering. Sofa of living room offers possibilty for on additional sleeping place. TV/Radio with Satelite available.