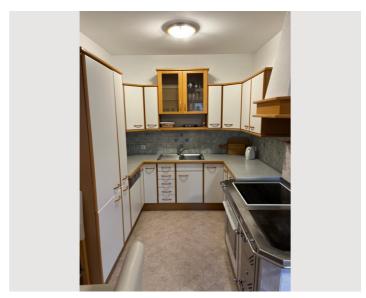

### **Descripiton of accommodation**

**Sleeping options** 

Flat has its own sleeping room, bathroom with shower, including privat washing machine. Living room bright and very comfortable with view to the Schöpfl (mountain), Kitchen is complete equipped, possible to cook on oven with wood fire or electric. Oven is also heating of the flat (see pictures). Heating material wood is included. In addition can the flat be heated by an electric heating with automatic steering. Sofa of living room offers possibilty for on additional sleeping place. TV/Radio with Satelite available.