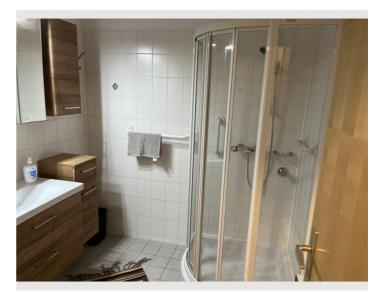

### **Descripiton of accommodation**

**Sleeping options** 

Flat has its own sleeping room, bathroom with shower, including privat washing machine. Living room bright and very comfortable with view to the Schöpfl (mountain), Kitchen is complete equipped, possible to cook on oven with wood fire or electric. Oven is also heating of the flat (see pictures). Heating material wood is included. In addition can the flat be heated by an electric heating with automatic steering. Sofa of living room offers possibilty for on additional sleeping place. TV/Radio with Satelite available.