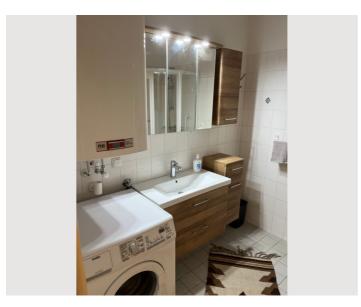

### **Descripiton of accommodation**

**Sleeping options** 

Flat has its own sleeping room, bathroom with shower, including privat washing machine. Living room bright and very comfortable with view to the Schöpfl (mountain), Kitchen is complete equipped, possible to cook on oven with wood fire or electric. Oven is also heating of the flat (see pictures). Heating material wood is included. In addition can the flat be heated by an electric heating with automatic steering. Sofa of living room offers possibilty for on additional sleeping place. TV/Radio with Satelite available.