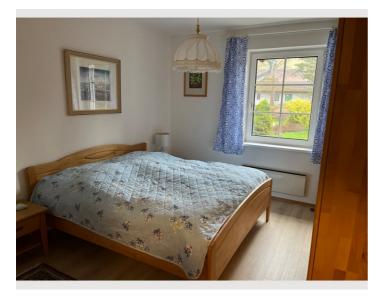

# Sleeping room 1x Double bed (2 m x 2 m)

### **Descripiton of accommodation**

**Sleeping options** 

Flat has its own sleeping room, bathroom with shower, including privat washing machine. Living room bright and very comfortable with view to the Schöpfl (mountain), Kitchen is complete equipped, possible to cook on oven with wood fire or electric. Oven is also heating of the flat (see pictures). Heating material wood is included. In addition can the flat be heated by an electric heating with automatic steering. Sofa of living room offers possibilty for on additional sleeping place. TV/Radio with Satelite available.