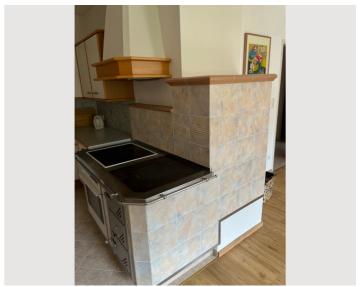

### **Descripiton of accommodation**

**Sleeping options** 

Flat has its own sleeping room, bathroom with shower, including privat washing machine. Living room bright and very comfortable with view to the Schöpfl (mountain), Kitchen is complete equipped, possible to cook on oven with wood fire or electric. Oven is also heating of the flat (see pictures). Heating material wood is included. In addition can the flat be heated by an electric heating with automatic steering. Sofa of living room offers possibilty for on additional sleeping place. TV/Radio with Satelite available.

## **Equipment & Features Basic equipment** Balcony Garden sharing Music system/docking station TV • Private washing machine Bedclothes Towels Private toilet Garage Vacuum cleaner Iron & ironing board • Cleaning utensils **Fireplace** Tiled stove First supply Toilet paper Nespresso capsules Kitchen Private kitchen Cooking utensils Glasses/Tableware Espresso machine