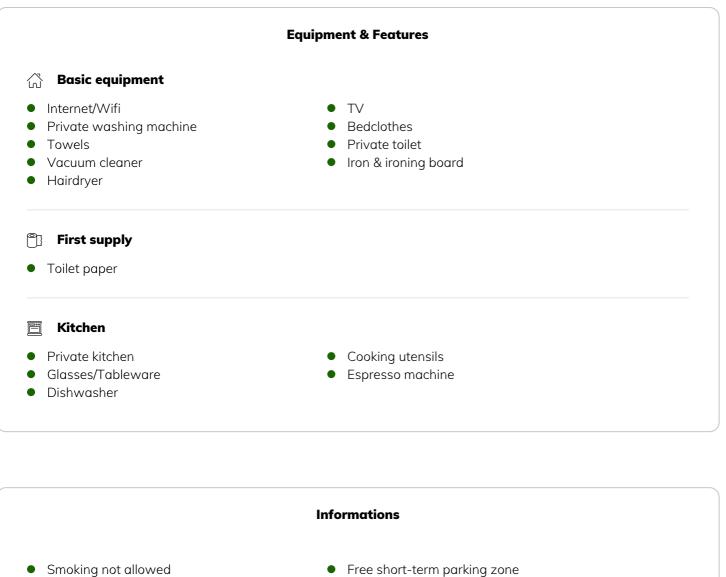

## **Additional services**

• parking space (€ 96,00)

All prices are gross per month - billing is done directly with the lessor.