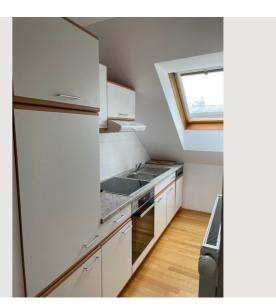

|             | Living space<br>48m <sup>2</sup>         | ÊĎ | 3. floor            |
|-------------|------------------------------------------|----|---------------------|
|             | 481112                                   | Ē  | Check-in            |
| <u>ê</u> ê) | Maximum occupancy                        | 4  | 14:00 - 18:00 Clock |
|             | 2 Persons                                |    |                     |
|             |                                          | ⊡  | Check-out           |
|             | Complete accommodation 🕐                 |    | 10:00 - 12:00 Clock |
|             | 1 private bathroom 1 Living-Sleepingroom |    |                     |