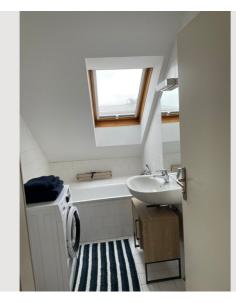

|             | Living space<br>48m <sup>2</sup>         | ÊĎ | 3. floor            |
|-------------|------------------------------------------|----|---------------------|
|             | 481112                                   | Ē  | Check-in            |
| <u>ê</u> ê) | Maximum occupancy                        | 4  | 14:00 - 18:00 Clock |
|             | 2 Persons                                |    |                     |
|             |                                          | ⊡  | Check-out           |
|             | Complete accommodation 🕐                 |    | 10:00 - 12:00 Clock |
|             | 1 private bathroom 1 Living-Sleepingroom |    |                     |