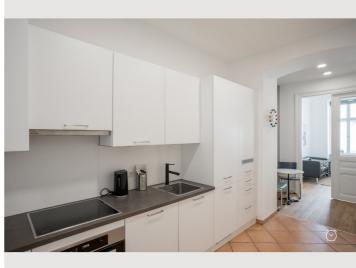

#### **Descripiton of accommodation**

Scholzgasse is only about 500m from the 1st district, U4 in 300m distance, U2 in 500m.

The flat is on the 1st floor. The entrance area also has a fully equipped kitchen with induction hob, dishwasher and washing machine. Off this is the approx. 6m2 wardrobe room (where you will also find an ironing board, iron and clothes horse), as well as the high-quality, new bathroom with underfloor heating. In the large living room/bedroom (approx. 22m2) you will find a seating area, a double bed and a table that can be used as a desk or dining table. There is a matching office chair or 4 Thonet chairs. There is a small bistro table for meals alone or as a couple.

## **Kitchen**

- Private kitchen
- Glasses/Tableware
- Filter coffee

- Cooking utensils
- Espresso machine
- Dishwasher