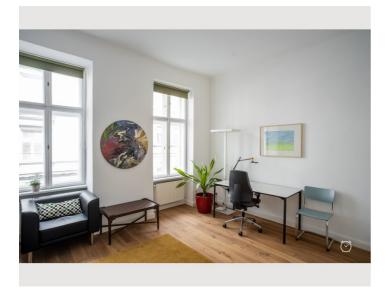

#### **Descripiton of accommodation**

Scholzgasse is only about 500m from the 1st district, U4 in 300m distance, U2 in 500m.

The flat is on the 1st floor. The entrance area also has a fully equipped kitchen with induction hob, dishwasher and washing machine. Off this is the approx. 6m2 wardrobe room (where you will also find an ironing board, iron and clothes horse), as well as the high-quality, new bathroom with underfloor heating. In the large living room/bedroom (approx. 22m2) you will find a seating area, a double bed and a table that can be used as a desk or dining table. There is a matching office chair or 4 Thonet chairs. There is a small bistro table for meals alone or as a couple.