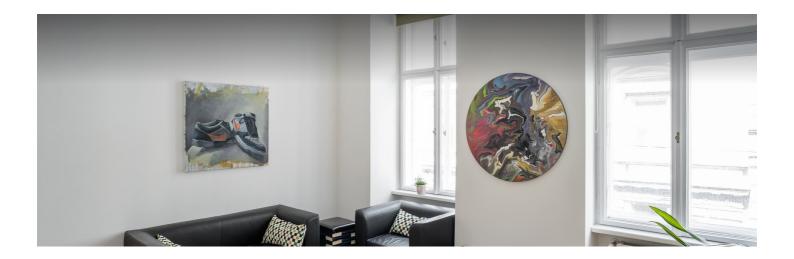

#### **Descripiton of accommodation**

Scholzgasse is only about 500m from the 1st district, U4 in 300m distance, U2 in 500m.

The flat is on the 1st floor. The entrance area also has a fully equipped kitchen with induction hob, dishwasher and washing machine. Off this is the approx. 6m2 wardrobe room (where you will also find an ironing board, iron and clothes horse), as well as the high-quality, new bathroom with underfloor heating. In the large living room/bedroom (approx. 22m2) you will find a seating area, a double bed and a table that can be used as a desk or dining table. There is a matching office chair or 4 Thonet chairs. There is a small bistro table for meals alone or as a couple.