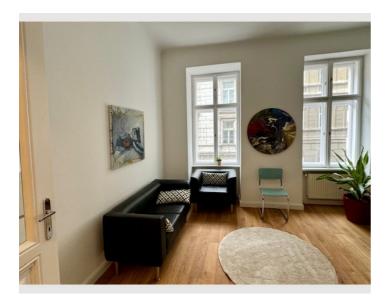

#### **Descripiton of accommodation**

Scholzgasse is only about 500m from the 1st district, U4 in 300m distance, U2 in 500m.

The flat is on the 1st floor. The entrance area also has a fully equipped kitchen with induction hob, dishwasher and washing machine. Off this is the approx. 6m2 wardrobe room (where you will also find an ironing board, iron and clothes horse), as well as the high-quality, new bathroom with underfloor heating. In the large living room/bedroom (approx. 22m2) you will find a seating area, a double bed and a table that can be used as a desk or dining table. There is a matching office chair or 4 Thonet chairs. There is a small bistro table for meals alone or as a couple.