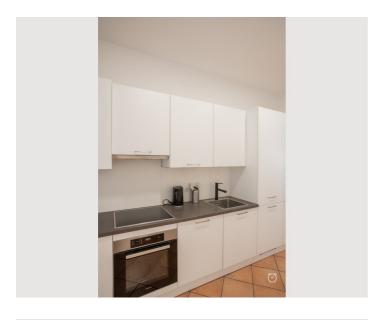

#### **Descripiton of accommodation**

Scholzgasse is only about 500m from the 1st district, U4 in 300m distance, U2 in 500m.

The flat is on the 1st floor. The entrance area also has a fully equipped kitchen with induction hob, dishwasher and washing machine. Off this is the approx. 6m2 wardrobe room (where you will also find an ironing board, iron and clothes horse), as well as the high-quality, new bathroom with underfloor heating. In the large living room/bedroom (approx. 22m2) you will find a seating area, a double bed and a table that can be used as a desk or dining table. There is a matching office chair or 4 Thonet chairs. There is a small bistro table for meals alone or as a couple.

## **Kitchen**

- Private kitchen
- Glasses/Tableware
- Filter coffee

- Cooking utensils
- Espresso machine
- Dishwasher

#### **Picture gallery**