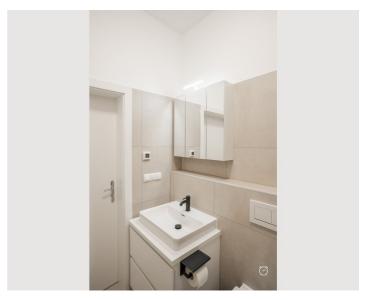

#### **Descripiton of accommodation**

Scholzgasse is only about 500m from the 1st district, U4 in 300m distance, U2 in 500m.

The flat is on the 1st floor. The entrance area also has a fully equipped kitchen with induction hob, dishwasher and washing machine. Off this is the approx. 6m2 wardrobe room (where you will also find an ironing board, iron and clothes horse), as well as the high-quality, new bathroom with underfloor heating. In the large living room/bedroom (approx. 22m2) you will find a seating area, a double bed and a table that can be used as a desk or dining table. There is a matching office chair or 4 Thonet chairs. There is a small bistro table for meals alone or as a couple.