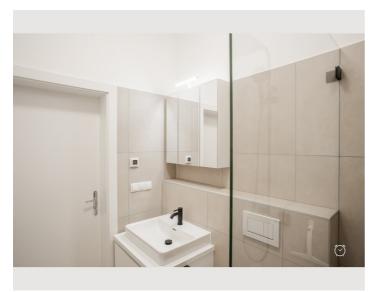

#### **Descripiton of accommodation**

Scholzgasse is only about 500m from the 1st district, U4 in 300m distance, U2 in 500m.

The flat is on the 1st floor. The entrance area also has a fully equipped kitchen with induction hob, dishwasher and washing machine. Off this is the approx. 6m2 wardrobe room (where you will also find an ironing board, iron and clothes horse), as well as the high-quality, new bathroom with underfloor heating. In the large living room/bedroom (approx. 22m2) you will find a seating area, a double bed and a table that can be used as a desk or dining table. There is a matching office chair or 4 Thonet chairs. There is a small bistro table for meals alone or as a couple.