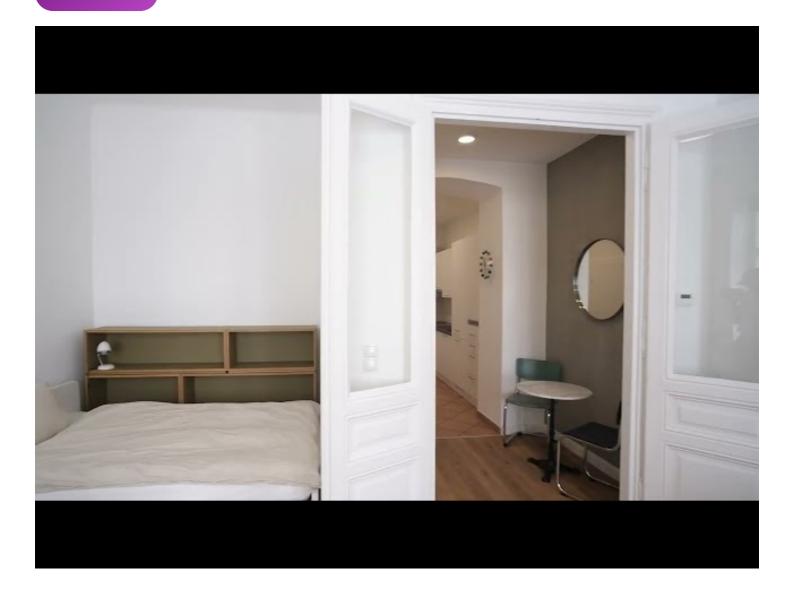

# Living and sleeping Living and sleeping 1x Double bed (1,40 m x 2 m)

#### **Descripiton of accommodation**

Scholzgasse is only about 500m from the 1st district, U4 in 300m distance, U2 in 500m.

The flat is on the 1st floor. The entrance area also has a fully equipped kitchen with induction hob, dishwasher and washing machine. Off this is the approx. 6m2 wardrobe room (where you will also find an ironing board, iron and clothes horse), as well as the high-quality, new bathroom with underfloor heating. In the large living room/bedroom (approx. 22m2) you will find a seating area, a double bed and a table that can be used as a desk or dining table. There is a matching office chair or 4 Thonet chairs. There is a small bistro table for meals alone or as a couple.