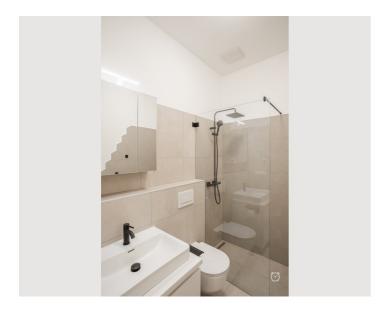

#### **Descripiton of accommodation**

Scholzgasse is only about 500m from the 1st district, U4 in 300m distance, U2 in 500m.

The flat is on the 1st floor. The entrance area also has a fully equipped kitchen with induction hob, dishwasher and washing machine. Off this is the approx. 6m2 wardrobe room (where you will also find an ironing board, iron and clothes horse), as well as the high-quality, new bathroom with underfloor heating. In the large living room/bedroom (approx. 22m2) you will find a seating area, a double bed and a table that can be used as a desk or dining table. There is a matching office chair or 4 Thonet chairs. There is a small bistro table for meals alone or as a couple.