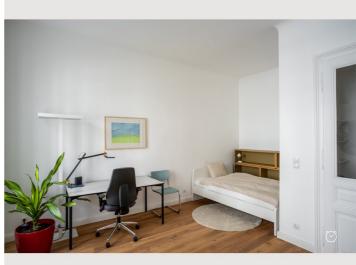

# Living and sleeping Living and sleeping 1x Double bed (1,40 m x 2 m)

#### **Descripiton of accommodation**

Scholzgasse is only about 500m from the 1st district, U4 in 300m distance, U2 in 500m.

The flat is on the 1st floor. The entrance area also has a fully equipped kitchen with induction hob, dishwasher and washing machine. Off this is the approx. 6m2 wardrobe room (where you will also find an ironing board, iron and clothes horse), as well as the high-quality, new bathroom with underfloor heating. In the large living room/bedroom (approx. 22m2) you will find a seating area, a double bed and a table that can be used as a desk or dining table. There is a matching office chair or 4 Thonet chairs. There is a small bistro table for meals alone or as a couple.