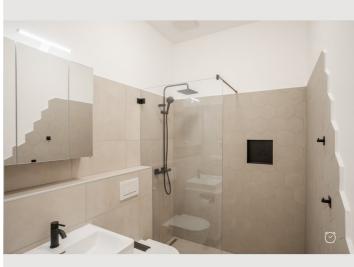

#### **Descripiton of accommodation**

Scholzgasse is only about 500m from the 1st district, U4 in 300m distance, U2 in 500m.

The flat is on the 1st floor. The entrance area also has a fully equipped kitchen with induction hob, dishwasher and washing machine. Off this is the approx. 6m2 wardrobe room (where you will also find an ironing board, iron and clothes horse), as well as the high-quality, new bathroom with underfloor heating. In the large living room/bedroom (approx. 22m2) you will find a seating area, a double bed and a table that can be used as a desk or dining table. There is a matching office chair or 4 Thonet chairs. There is a small bistro table for meals alone or as a couple.