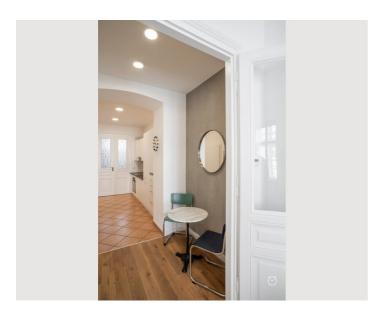

#### **Descripiton of accommodation**

Scholzgasse is only about 500m from the 1st district, U4 in 300m distance, U2 in 500m.

The flat is on the 1st floor. The entrance area also has a fully equipped kitchen with induction hob, dishwasher and washing machine. Off this is the approx. 6m2 wardrobe room (where you will also find an ironing board, iron and clothes horse), as well as the high-quality, new bathroom with underfloor heating. In the large living room/bedroom (approx. 22m2) you will find a seating area, a double bed and a table that can be used as a desk or dining table. There is a matching office chair or 4 Thonet chairs. There is a small bistro table for meals alone or as a couple.

#### **Picture gallery**