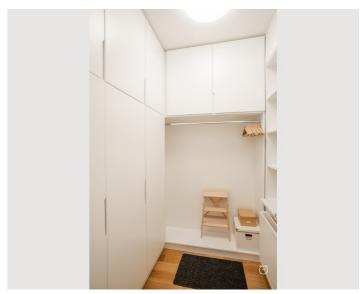

#### **Descripiton of accommodation**

Scholzgasse is only about 500m from the 1st district, U4 in 300m distance, U2 in 500m.

The flat is on the 1st floor. The entrance area also has a fully equipped kitchen with induction hob, dishwasher and washing machine. Off this is the approx. 6m2 wardrobe room (where you will also find an ironing board, iron and clothes horse), as well as the high-quality, new bathroom with underfloor heating. In the large living room/bedroom (approx. 22m2) you will find a seating area, a double bed and a table that can be used as a desk or dining table. There is a matching office chair or 4 Thonet chairs. There is a small bistro table for meals alone or as a couple.