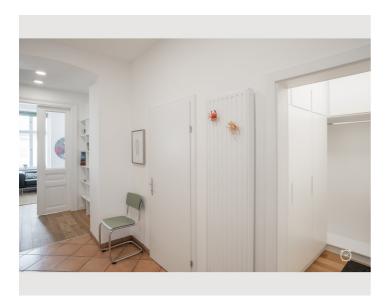

#### **Descripiton of accommodation**

Scholzgasse is only about 500m from the 1st district, U4 in 300m distance, U2 in 500m.

The flat is on the 1st floor. The entrance area also has a fully equipped kitchen with induction hob, dishwasher and washing machine. Off this is the approx. 6m2 wardrobe room (where you will also find an ironing board, iron and clothes horse), as well as the high-quality, new bathroom with underfloor heating. In the large living room/bedroom (approx. 22m2) you will find a seating area, a double bed and a table that can be used as a desk or dining table. There is a matching office chair or 4 Thonet chairs. There is a small bistro table for meals alone or as a couple.