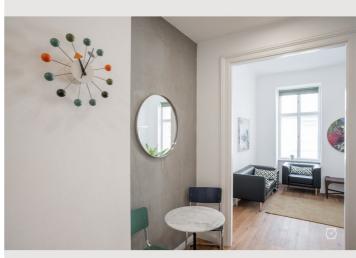

#### **Descripiton of accommodation**

Scholzgasse is only about 500m from the 1st district, U4 in 300m distance, U2 in 500m.

The flat is on the 1st floor. The entrance area also has a fully equipped kitchen with induction hob, dishwasher and washing machine. Off this is the approx. 6m2 wardrobe room (where you will also find an ironing board, iron and clothes horse), as well as the high-quality, new bathroom with underfloor heating. In the large living room/bedroom (approx. 22m2) you will find a seating area, a double bed and a table that can be used as a desk or dining table. There is a matching office chair or 4 Thonet chairs. There is a small bistro table for meals alone or as a couple.

#### **Picture gallery**