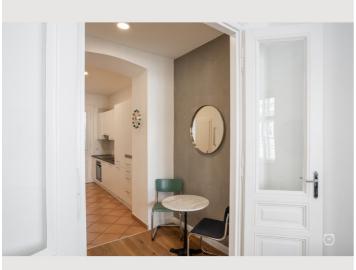

#### **Descripiton of accommodation**

Scholzgasse is only about 500m from the 1st district, U4 in 300m distance, U2 in 500m.

The flat is on the 1st floor. The entrance area also has a fully equipped kitchen with induction hob, dishwasher and washing machine. Off this is the approx. 6m2 wardrobe room (where you will also find an ironing board, iron and clothes horse), as well as the high-quality, new bathroom with underfloor heating. In the large living room/bedroom (approx. 22m2) you will find a seating area, a double bed and a table that can be used as a desk or dining table. There is a matching office chair or 4 Thonet chairs. There is a small bistro table for meals alone or as a couple.