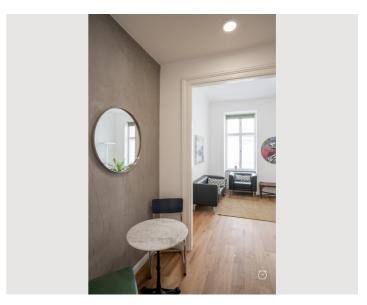

#### **Descripiton of accommodation**

Scholzgasse is only about 500m from the 1st district, U4 in 300m distance, U2 in 500m.

The flat is on the 1st floor. The entrance area also has a fully equipped kitchen with induction hob, dishwasher and washing machine. Off this is the approx. 6m2 wardrobe room (where you will also find an ironing board, iron and clothes horse), as well as the high-quality, new bathroom with underfloor heating. In the large living room/bedroom (approx. 22m2) you will find a seating area, a double bed and a table that can be used as a desk or dining table. There is a matching office chair or 4 Thonet chairs. There is a small bistro table for meals alone or as a couple.

#### **Picture gallery**