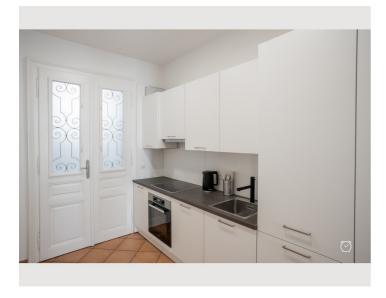

#### **Descripiton of accommodation**

Scholzgasse is only about 500m from the 1st district, U4 in 300m distance, U2 in 500m.

The flat is on the 1st floor. The entrance area also has a fully equipped kitchen with induction hob, dishwasher and washing machine. Off this is the approx. 6m2 wardrobe room (where you will also find an ironing board, iron and clothes horse), as well as the high-quality, new bathroom with underfloor heating. In the large living room/bedroom (approx. 22m2) you will find a seating area, a double bed and a table that can be used as a desk or dining table. There is a matching office chair or 4 Thonet chairs. There is a small bistro table for meals alone or as a couple.