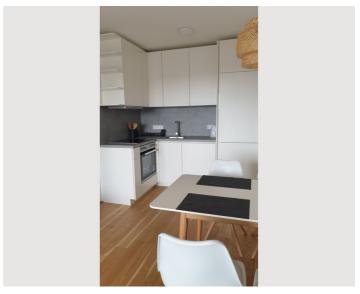

## **Descripiton of accommodation**

The apartment is on the 4th floor of the 5-story building.

The apartment has a living room with a sofa bed and flat-screen TV including fast WIFI.

The fully equipped new kitchen is integrated into the living and dining area.