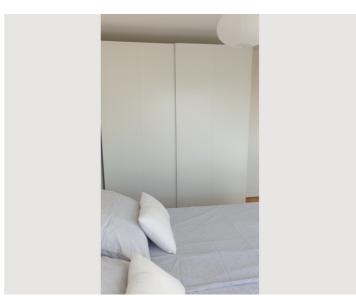

The bedroom has a comfortable king-size bed,

a wardrobe and black-out blinds.

The bathroom has a barrier-free shower and a new washing machine.

The toilet is in a separate room.

The entire apartment is equipped with underfloor heating.