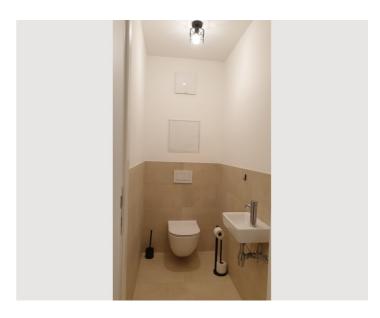

The bedroom has a comfortable king-size bed,

a wardrobe and black-out blinds.

The bathroom has a barrier-free shower and a new washing machine.

The toilet is in a separate room.

The entire apartment is equipped with underfloor heating.