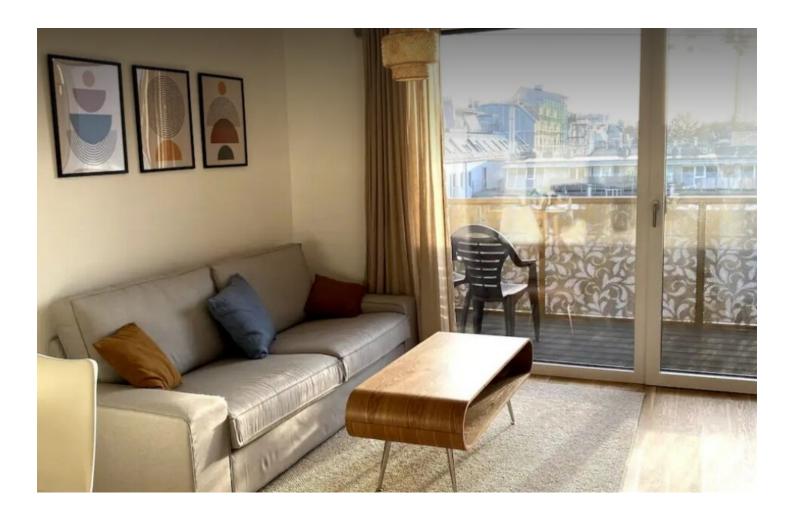

## **Descripiton of accommodation**

The apartment is on the 4th floor of the 5-story building.

The apartment has a living room with a sofa bed and flat-screen TV including fast WIFI.

The fully equipped new kitchen is integrated into the living and dining area.

There is also a private balcony with a clear view, which can be accessed from the living room and bedroom.