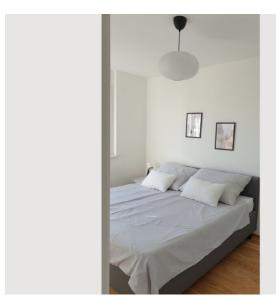

The bedroom has a comfortable king-size bed,

a wardrobe and black-out blinds.

The bathroom has a barrier-free shower and a new washing machine.

The toilet is in a separate room.

The entire apartment is equipped with underfloor heating.