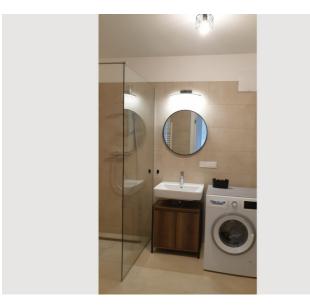

The bedroom has a comfortable king-size bed,

a wardrobe and black-out blinds.

The bathroom has a barrier-free shower and a new washing machine.

The toilet is in a separate room.

The entire apartment is equipped with underfloor heating.