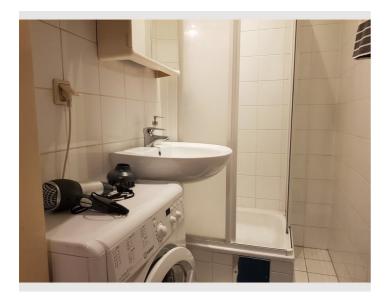

#### **Descripiton of accommodation**

The apartment is on the 2nd floor and is equipped with a kitchen, a living/bedroom as well as a separate bedroom with a view of the quiet courtyard. Of course, there is also a bathroom with shower and a toilet for private and sole use.

#### Basic equipment

- Internet/Wifi
- Bedclothes
- Private toilet
- Iron & ironing board
- Hairdryer

- Private washing machine
- Towels
- Vacuum cleaner
- Cleaning utensils