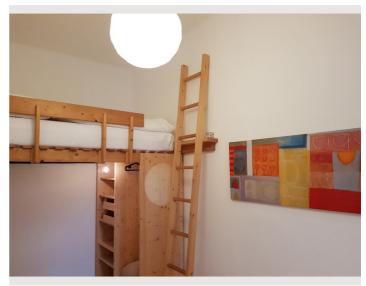

# Sleeping room 1x Double bed (1,60 m x 2 m) Living and sleeping

## 1x Double bed (1,60 m x 2 m)