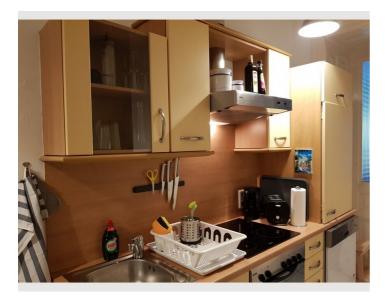

#### **Kitchen**

- Private kitchen
- Glasses/Tableware
- Dishwasher

- Cooking utensils
- Coffee machine