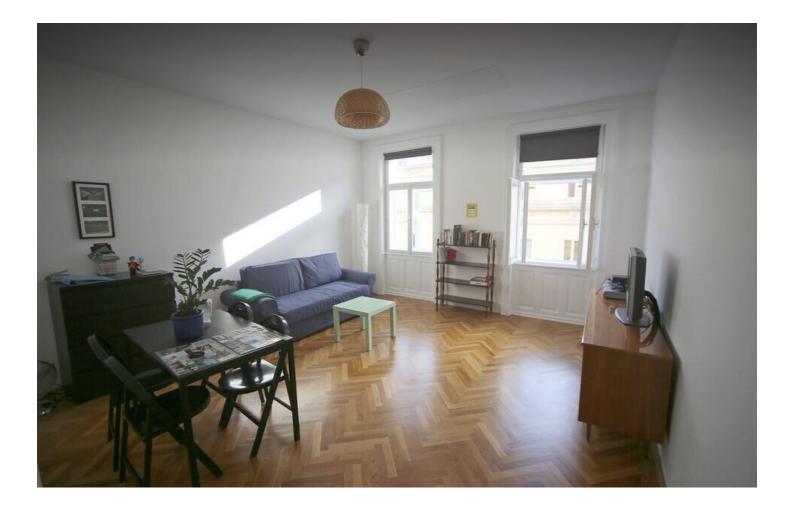

# Descripiton of accommodation

The accommodation is on the 4th lift floor of a Wilhelminian style building at Schönborngasse 9. It is 53 m2 in size and has 2 rooms. In the living room there is a couch (can be made into a double bed), a dining table and a television.

The kitchen is equipped with a dishwasher, an induction hob and an oven.

The bathroom consists of a shower and a washbasin. The WC is in a separate room in the flat.

```
Informations
```

- Suitable for children
- Private entrance
- Regular cleaning at extra cost
- Smoking not allowed
- Pets forbidden