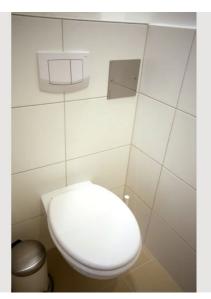

The kitchen is equipped with a dishwasher, an induction hob and an oven.

The bathroom consists of a shower and a washbasin. The WC is in a separate room in the flat.

```
Informations
```

- Suitable for children
- Private entrance
- Regular cleaning at extra cost
- Smoking not allowed
- Pets forbidden