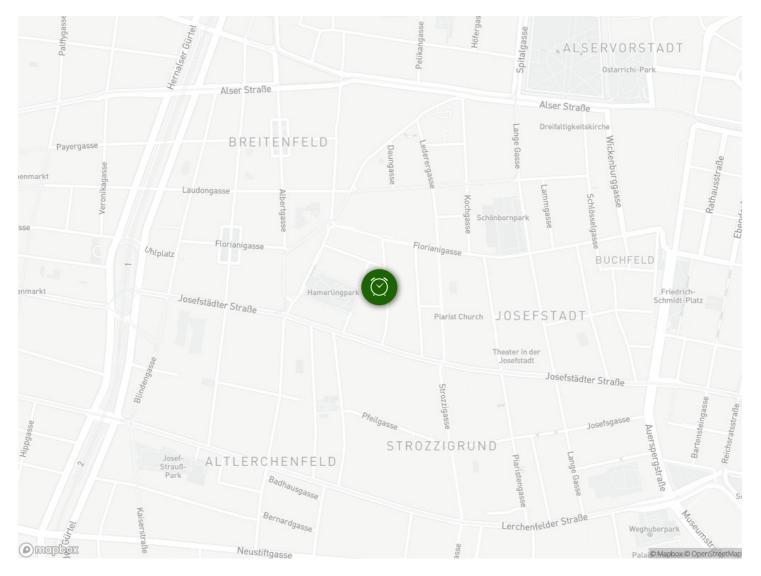

o a double bed), a dining table and a television.

The kitchen is equipped with a dishwasher, an induction hob and an oven.

The bathroom consists of a shower and a washbasin. The WC is in a separate room in the flat.



```
Informations
```

- Suitable for children
- Private entrance
- Regular cleaning at extra cost
- Smoking not allowed
- Pets forbidden

# **Picture gallery**

















## Infrastructure

Ē

Spar, Billa, Hofer,.. as well as pharmacies, bakeries left within 15 minutes to walk

The public transport network in the neighbourhood is very good. There are underground lines (U6 and U2) as well as buses (13A) and tram lines 2, 5, 33, 43, 44 and 46 in the immediate vicinity. There are numerous good restaurants, bars and shops for daily needs in the district.

#### Location