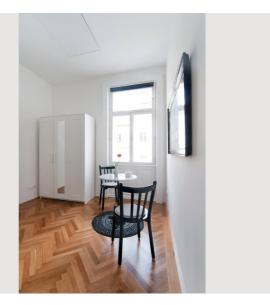

# Descripiton of accommodation

The accommodation is on the 4th lift floor of a Wilhelminian style building at Schönborngasse 9. It is 53 m2 in size and has 2 rooms. In the living room there is a couch (can be made into a double bed), a dining table and a television.