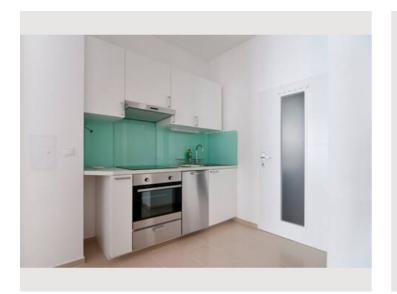

The kitchen is equipped with a dishwasher, an induction hob and an oven.

The bathroom consists of a shower and a washbasin. The WC is in a separate room in the flat.

```
Informations
```

- Suitable for children
- Private entrance
- Regular cleaning at extra cost
- Smoking not allowed
- Pets forbidden