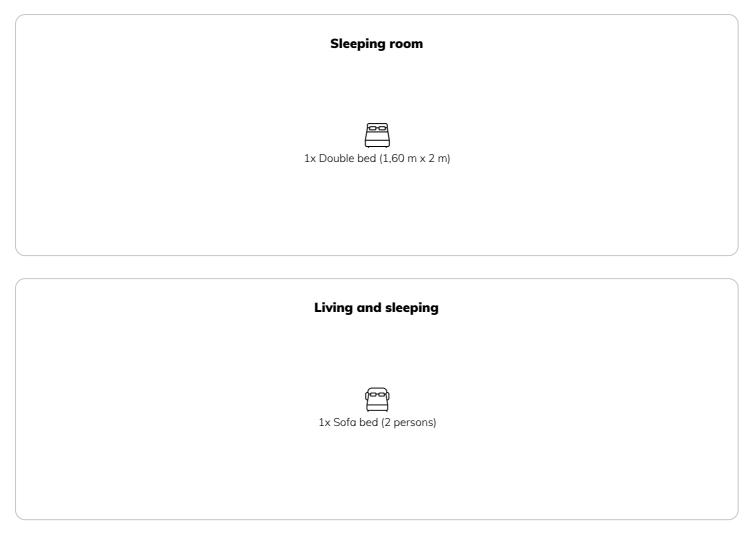

## **Sleeping options**

# Descripiton of accommodation

The accommodation is on the 4th lift floor of a Wilhelminian style building at Schönborngasse 9. It is 53 m2 in size and has 2 rooms. In the living room there is a couch (can be made into a double bed), a dining table and a television.