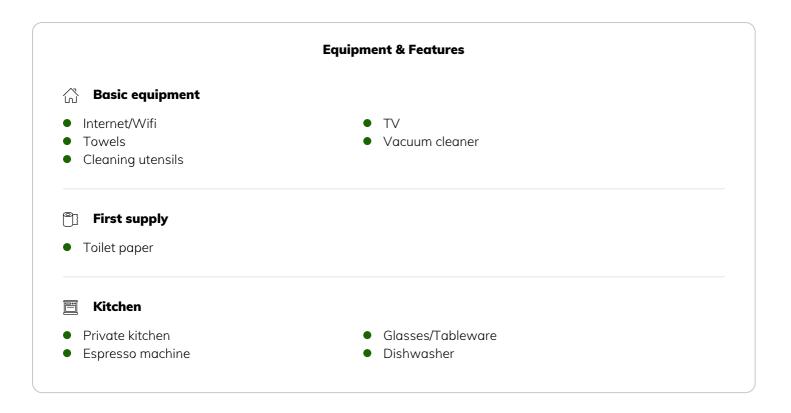

The kitchen is equipped with a dishwasher, an induction hob and an oven.

The bathroom consists of a shower and a washbasin. The WC is in a separate room in the flat.

```
Informations
```

- Suitable for children
- Private entrance
- Regular cleaning at extra cost
- Smoking not allowed
- Pets forbidden