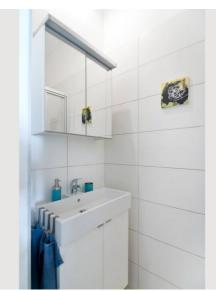

The kitchen is equipped with a dishwasher, an induction hob and an oven.

The bathroom consists of a shower and a washbasin. The WC is in a separate room in the flat.

```
Informations
```

- Suitable for children
- Private entrance
- Regular cleaning at extra cost
- Smoking not allowed
- Pets forbidden