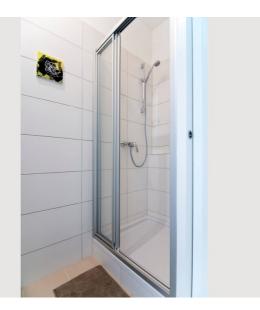

The kitchen is equipped with a dishwasher, an induction hob and an oven.

The bathroom consists of a shower and a washbasin. The WC is in a separate room in the flat.

```
Informations
```

- Suitable for children
- Private entrance
- Regular cleaning at extra cost
- Smoking not allowed
- Pets forbidden