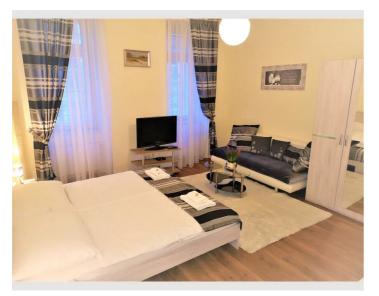

#### Descripiton of accommodation

The studio apartment is located on the second floor of an old building that was completely renovated in 2013. It consists of a large living/bedroom with a comfortable double bed, a sofa that can also be used as a sofa bed, a TV and a dining table. The fully equipped kitchen has everything you need to prepare various meals, as well as an espresso machine and a washing machine. There is also a small anteroom and a private bathroom with a shower, sink and toilet.