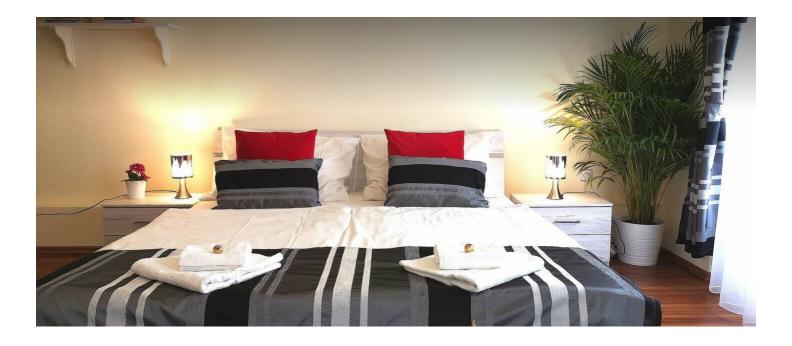

### **Sleeping options**

| / | Living and sleeping          |                         |  |
|---|------------------------------|-------------------------|--|
|   | 1x Double bed (1,80 m x 2 m) | 1x Sofa bed (2 persons) |  |

#### Descripiton of accommodation

The studio apartment is located on the second floor of an old building that was completely renovated in 2013. It consists of a large living/bedroom with a comfortable double bed, a sofa that can also be used as a sofa bed, a TV and a dining table. The fully equipped kitchen has everything you need to prepare various meals, as well as an espresso machine and a washing machine. There is also a small anteroom and a private bathroom with a shower, sink and toilet.