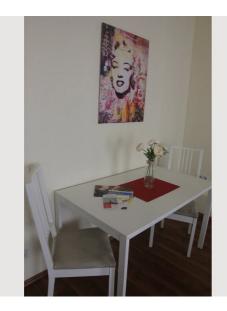

#### Descripiton of accommodation

The studio apartment is located on the second floor of an old building that was completely renovated in 2013. It consists of a large living/bedroom with a comfortable double bed, a sofa that can also be used as a sofa bed, a TV and a dining table. The fully equipped kitchen has everything you need to prepare various meals, as well as an espresso machine and a washing machine. There is also a small anteroom and a private bathroom with a shower, sink and toilet.