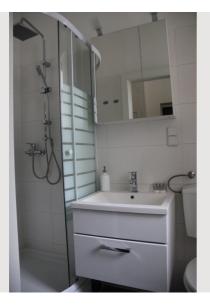

#### Descripiton of accommodation

The studio apartment is located on the second floor of an old building that was completely renovated in 2013. It consists of a large living/bedroom with a comfortable double bed, a sofa that can also be used as a sofa bed, a TV and a dining table. The fully equipped kitchen has everything you need to prepare various meals, as well as an espresso machine and a washing machine. There is also a small anteroom and a private bathroom with a shower, sink and toilet.