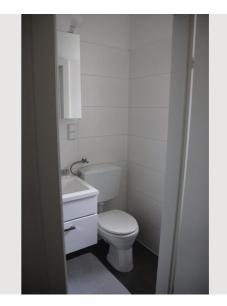

#### Descripiton of accommodation

The studio apartment is located on the second floor of an old building that was completely renovated in 2013. It consists of a large living/bedroom with a comfortable double bed, a sofa that can also be used as a sofa bed, a TV and a dining table. The fully equipped kitchen has everything you need to prepare various meals, as well as an espresso machine and a washing machine. There is also a small anteroom and a private bathroom with a shower, sink and toilet.