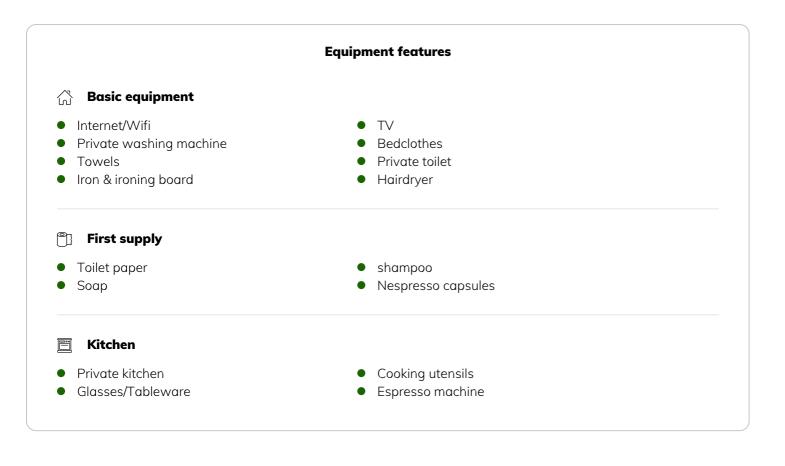

#### Descripiton of accommodation

The studio apartment is located on the second floor of an old building that was completely renovated in 2013. It consists of a large living/bedroom with a comfortable double bed, a sofa that can also be used as a sofa bed, a TV and a dining table. The fully equipped kitchen has everything you need to prepare various meals, as well as an espresso machine and a washing machine. There is also a small anteroom and a private bathroom with a shower, sink and toilet.