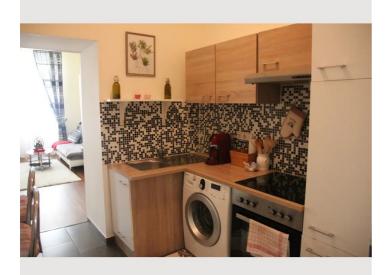

#### Descripiton of accommodation

The studio apartment is located on the second floor of an old building that was completely renovated in 2013. It consists of a large living/bedroom with a comfortable double bed, a sofa that can also be used as a sofa bed, a TV and a dining table. The fully equipped kitchen has everything you need to prepare various meals, as well as an espresso machine and a washing machine. There is also a small anteroom and a private bathroom with a shower, sink and toilet.