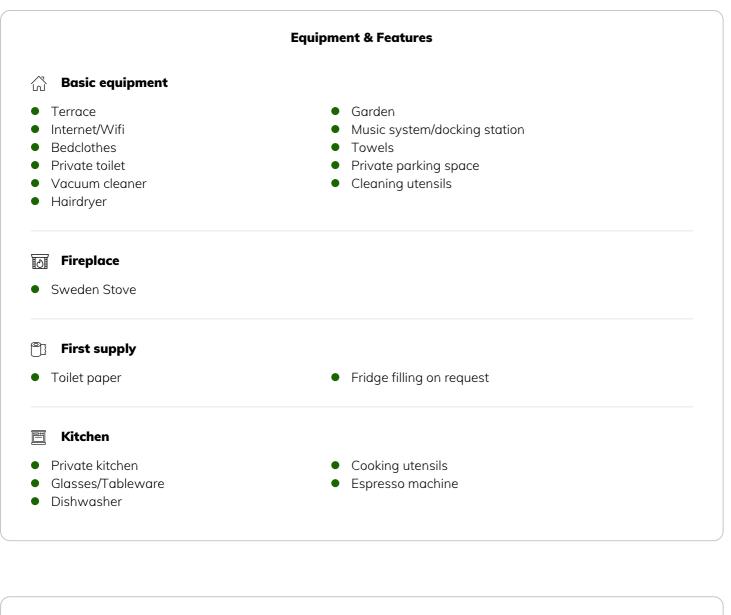

## Living space 35m<sup>2</sup>

- Image: Base of the second se
- ☆ Complete accommodation ?1 private bathroom 1 Living-Sleepingroom

## **Sleeping options**

| Living and sleeping       |                         |  |
|---------------------------|-------------------------|--|
| 1x Double bed (2 m x 2 m) | 1x Sofa bed (2 persons) |  |

#### Informations

- Smoking not allowed
- Pets forbidden
- Bicycle room free of charge

## • Private entrance

• Regular cleaning at extra cost