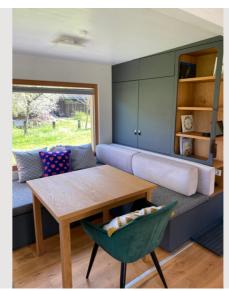

## Living space 35m<sup>2</sup>

- Image: Base of the second se
- ☆ Complete accommodation ?1 private bathroom 1 Living-Sleepingroom

## **Sleeping options**

| Living and sleeping       |                         |  |
|---------------------------|-------------------------|--|
| 1x Double bed (2 m x 2 m) | 1x Sofa bed (2 persons) |  |