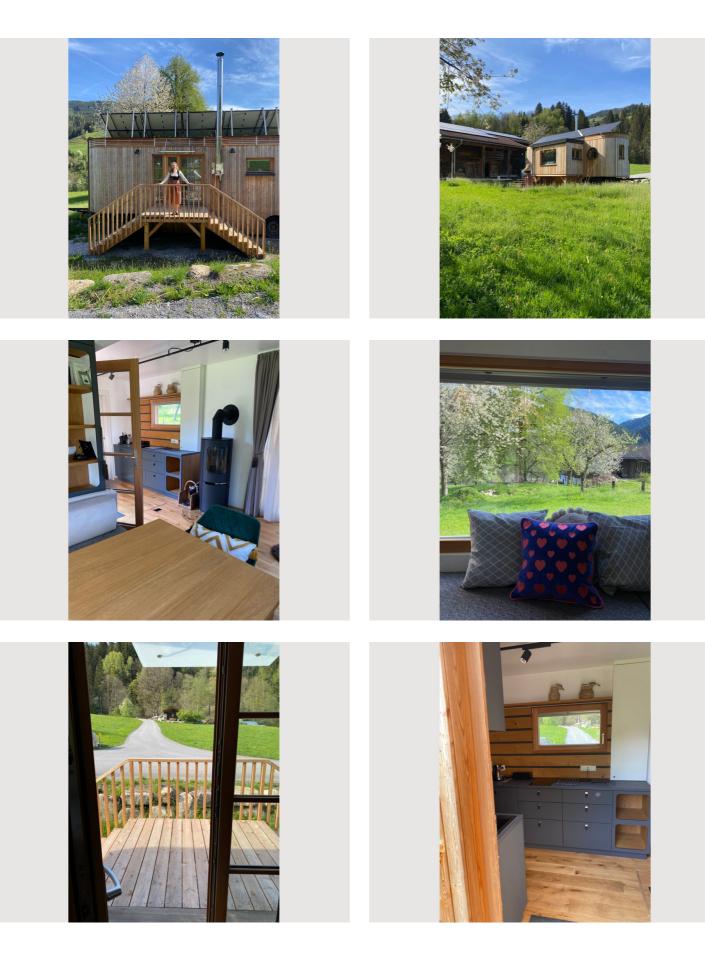

## Living space 35m<sup>2</sup>

- Image: Base of the second se
- ☆ Complete accommodation ?1 private bathroom 1 Living-Sleepingroom

## **Sleeping options**

| Living and sleeping       |                         |  |
|---------------------------|-------------------------|--|
| 1x Double bed (2 m x 2 m) | 1x Sofa bed (2 persons) |  |

## Descripiton of accommodation

Experience the unique fusion of nature and comfort in our modern Tiny House, surrounded by the breathtaking beauty of the Salzburg mountain landscape. With stylish interior design and a spacious garden, it provides the ideal environment for productive work and pure relaxation. Immerse yourself in the tranquility and serenity of this idyllic retreat while working amidst the greenery and enjoying the majestic scenery.

#### **Picture gallery**

Tel.: +43 662 23 10 55 · Email: office@kurzzeitmiete.at · www.kurzzeitmiete.at

| <b>P</b> 2                    |   | 5 minutes by car away |
|-------------------------------|---|-----------------------|
| <u>3</u> 20 minutes walk away | 6 | 5 minutes by car away |
| 🖕 1 hour by car away          |   |                       |
|                               |   |                       |