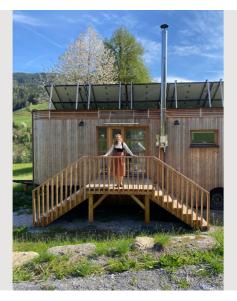

# **Tiny home Hermine**

Object number: ROBW2

View and rent online

Experience the perfect blend of nature and comfort in our modern Tiny House, nestled in Salzburg's majestic mountain scenery. Ideal for tranquil work and relaxation in the green garden.

## Descripiton of accommodation

Experience the unique fusion of nature and comfort in our modern Tiny House, surrounded by the breathtaking beauty of the Salzburg mountain landscape. With stylish interior design and a spacious garden, it provides the ideal environment for productive work and pure relaxation. Immerse yourself in the tranquility and serenity of this idyllic retreat while working amidst the greenery and enjoying the majestic scenery.