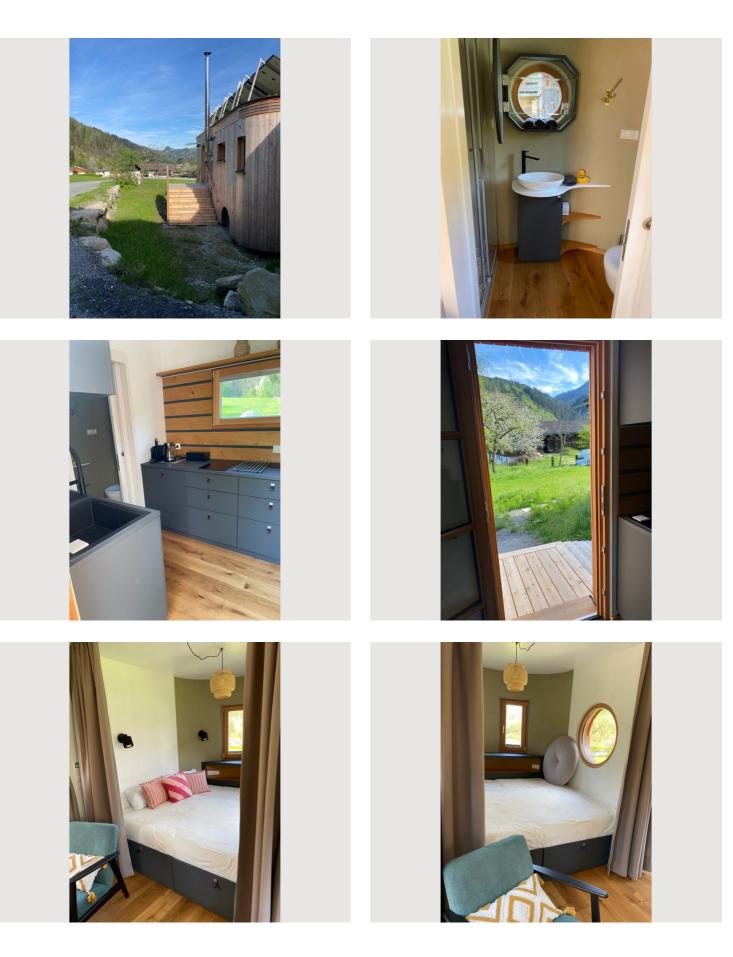

## Living space 35m<sup>2</sup>

- Image: Base of the second se
- ☆ Complete accommodation ?1 private bathroom 1 Living-Sleepingroom

## **Sleeping options**

| Living and sleeping       |                         |  |
|---------------------------|-------------------------|--|
| 1x Double bed (2 m x 2 m) | 1x Sofa bed (2 persons) |  |

## Descripiton of accommodation

Experience the unique fusion of nature and comfort in our modern Tiny House, surrounded by the breathtaking beauty of the Salzburg mountain landscape. With stylish interior design and a spacious garden, it provides the ideal environment for productive work and pure relaxation. Immerse yourself in the tranquility and serenity of this idyllic retreat while working amidst the greenery and enjoying the majestic scenery.

#### **Picture gallery**

Tel.: +43 662 23 10 55 · Email: office@kurzzeitmiete.at · www.kurzzeitmiete.at

| <b>P</b> 2                    |   | 5 minutes by car away |
|-------------------------------|---|-----------------------|
| <u>3</u> 20 minutes walk away | 6 | 5 minutes by car away |
| 🖕 1 hour by car away          |   |                       |
|                               |   |                       |