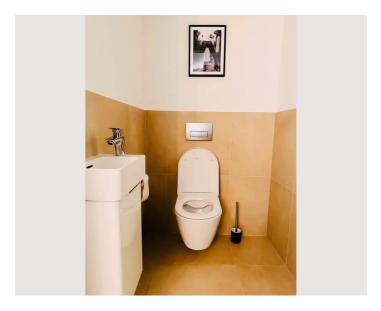

1 private bathroom 1 Separated bedroom 1 Living-Sleepingroom

ਜ਼ 3. floor

Elevator available

**←** Check-in

15:00 - 00:00 Clock

**○** Check-out

00:00 - 10:00 Clock

| Sleeping options |                              |
|------------------|------------------------------|
|                  | Sleeping room                |
|                  |                              |
|                  | 1x Double bed (1,80 m x 2 m) |
|                  |                              |
|                  |                              |
|                  | Living and sleeping          |
|                  |                              |
|                  | 1x Sofa bed (2 persons)      |
|                  |                              |
|                  |                              |
|                  |                              |
|                  |                              |

## **Descripiton of accommodation**

Brand-new and fully equipped apartment with a covered terrace and air conditioning. The layout consists of a living/dining area, bedroom, a modern bathroom, separate toilet, and a storage room with a washing machine.

# Picture gallery