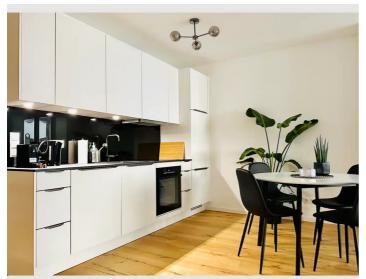

## **Descripiton of accommodation**

Brand-new and fully equipped apartment with a covered terrace and air conditioning. The layout consists of a living/dining area, bedroom, a modern bathroom, separate toilet, and a storage room with a washing machine.

The apartment is furnished with modern pieces and features a very comfortable king-sized bed with a memory foam mattress, a plush sofa bed, a fully equipped built-in kitchen, coffee machine, rainfall shower, washing machine, and air conditioning.