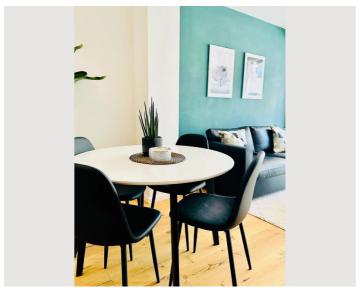

## **Descripiton of accommodation**

Brand-new and fully equipped apartment with a covered terrace and air conditioning. The layout consists of a living/dining area, bedroom, a modern bathroom, separate toilet, and a storage room with a washing machine.

The apartment is furnished with modern pieces and features a very comfortable king-sized bed with a memory foam mattress, a plush sofa bed, a fully equipped built-in kitchen, coffee machine, rainfall shower, washing machine, and air conditioning.

# Picture gallery