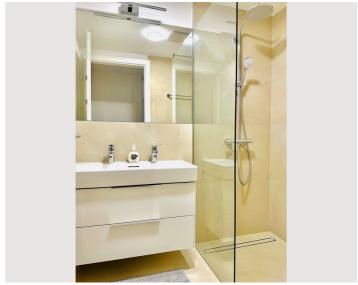

## **Descripiton of accommodation**

Brand-new and fully equipped apartment with a covered terrace and air conditioning. The layout consists of a living/dining area, bedroom, a modern bathroom, separate toilet, and a storage room with a washing machine.

The apartment is furnished with modern pieces and features a very comfortable king-sized bed with a memory foam mattress, a plush sofa bed, a fully equipped built-in kitchen, coffee machine, rainfall shower, washing machine, and air conditioning.

# Picture gallery