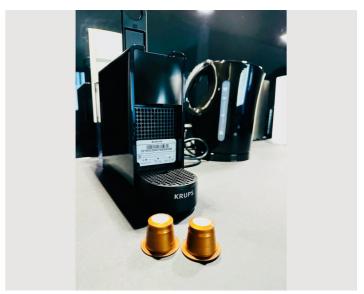

#### Amenities include:

- All essential cooking utensils
- Iron and ironing board
- Clothes drying rack
- Electric kettle
- Coffee machine with Nespresso capsules
- Oven and dishwasher
- Washing machine
- Air conditioning
- Blackout blinds
- Digital apartment key
- Smart TV with Netflix access
- Wifi for your digital connectivity
- Fresh bed linens and fluffy towels.

# **Equipment & Features Basic equipment** Internet/Wifi Loggia Private washing machine TV Bedclothes Towels Aircondition Private toilet Vacuum cleaner Iron & ironing board Hairdryer Cleaning utensils **First supply** Toilet paper Soap Nespresso capsules Kitchen Private kitchen Cooking utensils Glasses/Tableware Espresso machine Dishwasher