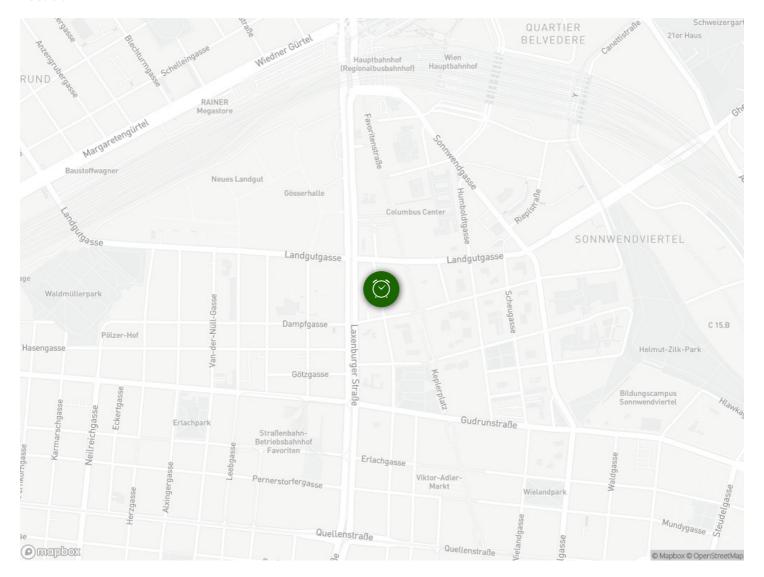

## Infrastructure

Nienna central station (5min)

Underground station U1 Keplerplatz (1min)

The apartment is situated right next to the U1 Keplerplatz underground station. From the apartment, the city center (Karlsplatz, Stephansplatz) can be reached in just 5 minutes, making it an ideal base for city explorations.

## Location