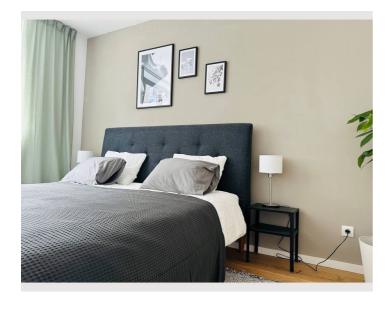

## **Descripiton of accommodation**

Brand-new and fully equipped apartment with a covered terrace and air conditioning. The layout consists of a living/dining area, bedroom, a modern bathroom, separate toilet, and a storage room with a washing machine.

The apartment is furnished with modern pieces and features a very comfortable king-sized bed with a memory foam mattress, a plush sofa bed, a fully equipped built-in kitchen, coffee machine, rainfall shower, washing machine, and air conditioning.