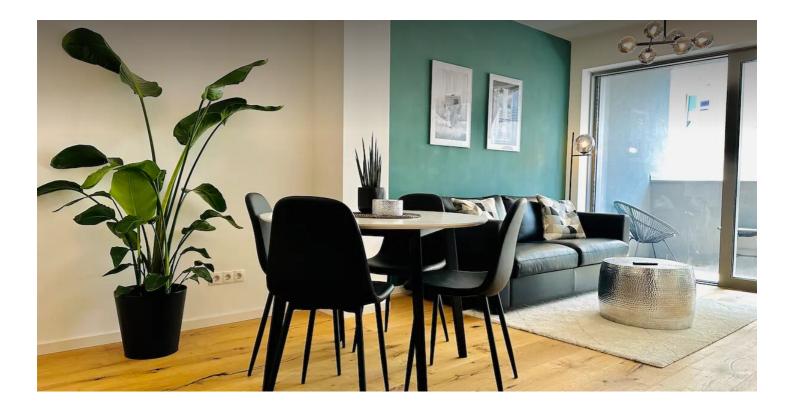

## **Descripiton of accommodation**

Brand-new and fully equipped apartment with a covered terrace and air conditioning. The layout consists of a living/dining area, bedroom, a modern bathroom, separate toilet, and a storage room with a washing machine.

The apartment is furnished with modern pieces and features a very comfortable king-sized bed with a memory foam mattress, a plush sofa bed, a fully equipped built-in kitchen, coffee machine, rainfall shower, washing machine, and air conditioning.

# Picture gallery