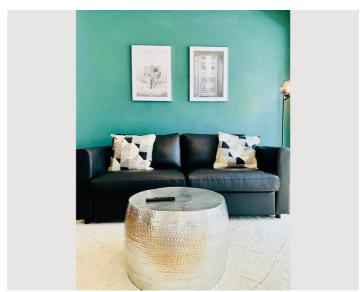

## **Descripiton of accommodation**

Brand-new and fully equipped apartment with a covered terrace and air conditioning. The layout consists of a living/dining area, bedroom, a modern bathroom, separate toilet, and a storage room with a washing machine.

The apartment is furnished with modern pieces and features a very comfortable king-sized bed with a memory foam mattress, a plush sofa bed, a fully equipped built-in kitchen, coffee machine, rainfall shower, washing machine, and air conditioning.