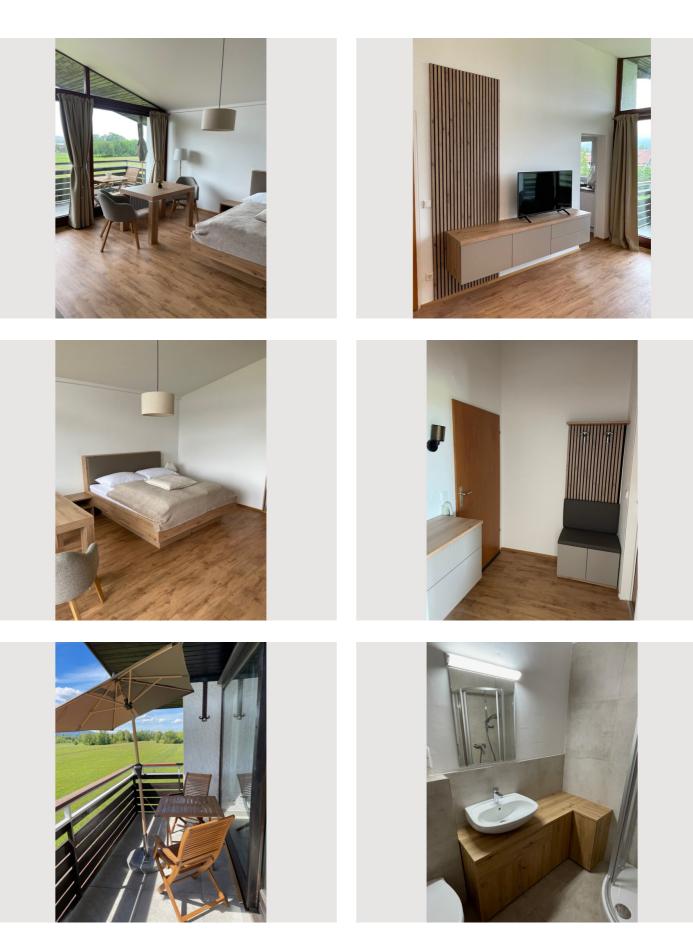

#### **Descripiton of accommodation**

An exquisite, 33 square metre, fully furnished and fully equipped flat awaits you, combining modern living comfort with a breathtaking view of Salzburg's picturesque mountains.

>A kitchen that leaves nothing to be desired, including all the necessary appliances and utensils\* for everyday use

>A bright, inviting living room/bedroom with large windows offering unrivalled views of the breathtaking mountain scenery

#### **Picture gallery**