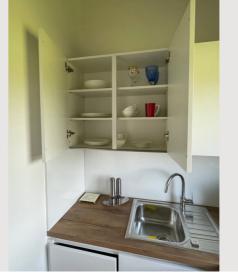

>A kitchen that leaves nothing to be desired, including all the necessary appliances and utensils\* for everyday use

>A bright, inviting living room/bedroom with large windows offering unrivalled views of the breathtaking mountain scenery