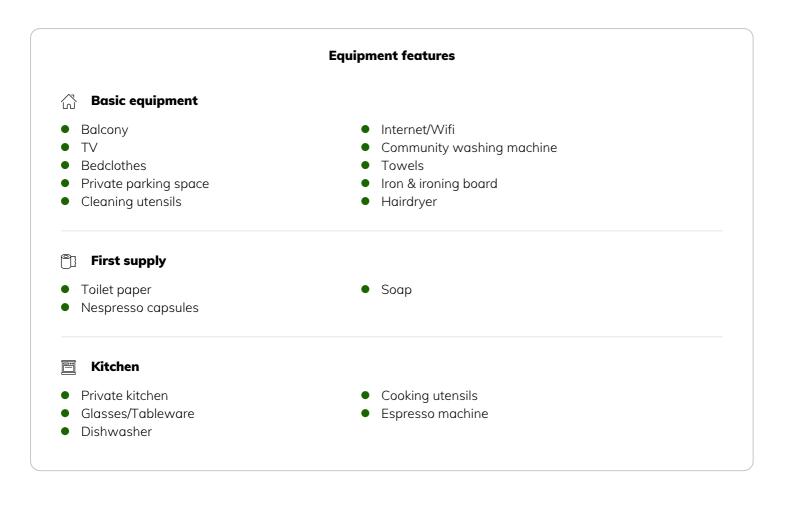

Your new temporary home has been designed with great attention to detail and offers everything you need for comfortable and carefree living:

>Fully furnished with stylish, modern furniture and high-quality fittings

>A kitchen that leaves nothing to be desired, including all the necessary appliances and utensils\* for everyday use

>A bright, inviting living room/bedroom with large windows offering unrivalled views of the breathtaking mountain scenery

#### Informations

- Not suitable for children
- Desk/Workplace
- Regular cleaning at extra cost
- Smoking not allowed
- Pets forbidden