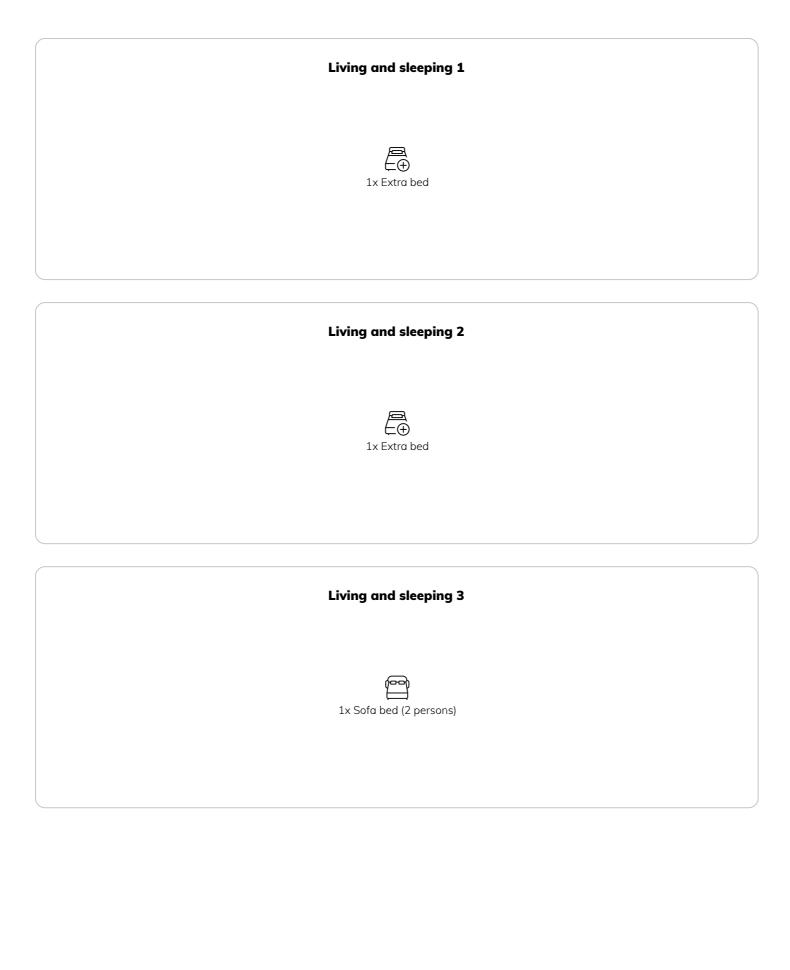

 Period
 13/07/ - 13/08/2025

 Number of persons
 2

**Total** incl. VAT. € 1.855,72Security deposit € 1.500,00

|           | Living space                                               | Ĩ                        | 1. floor            |
|-----------|------------------------------------------------------------|--------------------------|---------------------|
|           | 150m <sup>2</sup>                                          | <u>-</u>                 | Check-in            |
| [88]      | Maximum occupancy                                          |                          | 10:00 - 12:00 Clock |
|           | 5 Persons                                                  | $\widehat{\blacksquare}$ | Check-out           |
|           | Complete accommodation ②                                   | ~                        | 23:00 - 23:30 Clock |
|           | 2 private bathrooms 2 Separated bedrooms 3 Shared bedrooms |                          |                     |
|           |                                                            |                          |                     |
|           |                                                            |                          |                     |
| Claanin m | autiona                                                    |                          |                     |
| Sieeping  | options                                                    |                          |                     |
|           | Bedroom 1                                                  |                          |                     |
|           |                                                            |                          |                     |
|           |                                                            |                          |                     |
|           | <del>[60</del> ]                                           |                          |                     |
|           |                                                            |                          |                     |
|           | 1x Double bed (2 m x 2 m)                                  |                          |                     |
|           |                                                            |                          |                     |
|           |                                                            |                          |                     |
|           |                                                            |                          |                     |
|           |                                                            |                          |                     |
|           | Bedroom 2                                                  |                          |                     |
|           |                                                            |                          |                     |
|           |                                                            |                          |                     |
|           |                                                            |                          |                     |
|           | 1x Double bed (1,80 m x 2 m)                               |                          |                     |
|           | TA Boable Bed (1,00 III A 2 III)                           |                          |                     |
|           |                                                            |                          |                     |
|           |                                                            |                          |                     |
|           |                                                            |                          |                     |
|           |                                                            |                          |                     |
|           |                                                            |                          |                     |

It has two bedrooms with double beds, with a folding couch in the lounge and two available extra beds, it can comfortably accommodate eight people.

An electrically heated Finnish sauna with four seats is on the first floor.