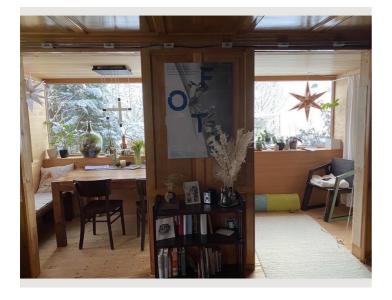

### **Descripiton of accommodation**

Since we will be staying abroad for a long time because of a project, we are renting out our classic clapboard house for the summer months.

The house is in Au in the Bregenzerwald and is fully furnished with high-quality, partly antique furniture.

The house was built in the 50s and has not been renovated (apart from maintenance), which gives it a special rustic charm. All floors made of creaky solid wood and some of them

handmade box windows, paneled fireplace room.

## Further equipment:

- Tiled stove in the living room
- Wood burning stove in the kitchen plus electric hob/oven
- Dishwasher
- Washer and dryer
- Two bathrooms/toilets (one with bathtub)
- Hot water in both bathrooms and kitchen
- Running water in the house from our own mountain spring (laboratory tested annually excellent!)
- -Master bedroom with air conditioning