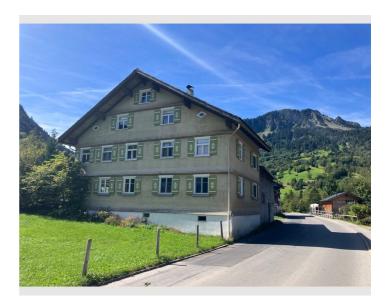

### **Descripiton of accommodation**

Since we will be staying abroad for a long time because of a project, we are renting out our classic clapboard house for the summer months.

The house is in Au in the Bregenzerwald and is fully furnished with high-quality, partly antique furniture.

The house was built in the 50s and has not been renovated (apart from maintenance), which gives it a special rustic charm. All floors made of creaky solid wood and some of them

handmade box windows, paneled fireplace room.