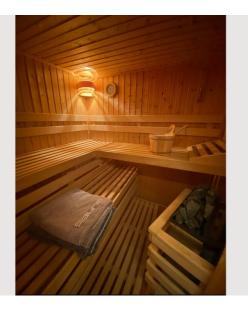

It has two bedrooms with double beds, with a folding couch in the lounge and two available extra beds, it can comfortably accommodate eight people.

An electrically heated Finnish sauna with four seats is on the first floor.