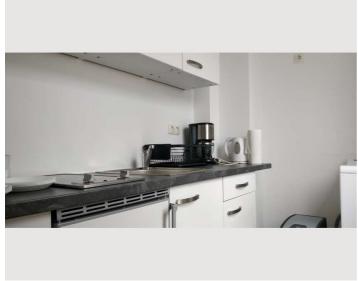

## **Descripiton of accommodation**

Quiet and bright Apartment near the City Center.

Double bed, fully equiped extra kitchen and extra bathing room with toilet.

Fresh bathing towels and linen provided.

Best Connection with the Public Transfer. Trams, Bus and Subway.

15 minutes by train from the Airport Vienna to the Station Hauptbahnhof. 7 minutes walking distance to the Apartment.

|                                                    | Equipment & Features                               |
|----------------------------------------------------|----------------------------------------------------|
| Basic equipment                                    |                                                    |
| Internet/Wifi Private washing machine              | <ul><li>TV</li><li>Bedclothes</li></ul>            |
| <ul><li>Towels</li><li>Cleaning utensils</li></ul> | <ul><li>Private toilet</li><li>Hairdryer</li></ul> |
|                                                    |                                                    |
|                                                    | <ul><li>Soap</li></ul>                             |
|                                                    | <ul><li>Soap</li></ul>                             |