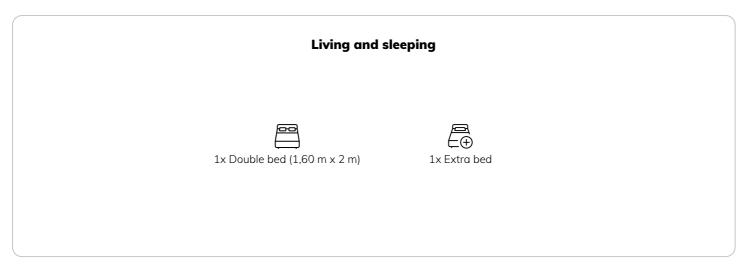

STUDIO APARTMENT, 1050 VIENNA

# Central Apartment near Hauptbahnhof

Object number: EBRE1

View and rent online

Quiet and bright Apartment near the City Center. Double bed, fully equiped extra kitchen and extra bathing room with toilet. Best Connection with the Public Transfer. Trams, Bus and Subway.

**Period** 30/07/ - 30/08/2025 **Number of persons** 2

**Total** incl. VAT. € 1.506,06Security deposit € 1.100,00

Living space

33m²

**β**β Maximum occupancy

3 Persons

 $\stackrel{\frown}{\hbox{\scriptsize loc}}$  Complete accommodation ?

1 private bathroom 1 Living-Sleepingroom

∰ 4. floor

Elevator available

**←** Check-in

12:00 - 22:00 Clock

**○** Check-out

06:00 - 12:00 Clock

#### **Sleeping options**



## **Descripiton of accommodation**

Quiet and bright Apartment near the City Center.

Double bed, fully equiped extra kitchen and extra bathing room with toilet.

Fresh bathing towels and linen provided.

Best Connection with the Public Transfer. Trams, Bus and Subway.

15 minutes by train from the Airport Vienna to the Station Hauptbahnhof. 7 minutes walking distance to the Apartment.

|                                                    | Equipment & Features                               |
|----------------------------------------------------|----------------------------------------------------|
| Basic equipment                                    |                                                    |
| Internet/Wifi Private washing machine              | <ul><li>TV</li><li>Bedclothe