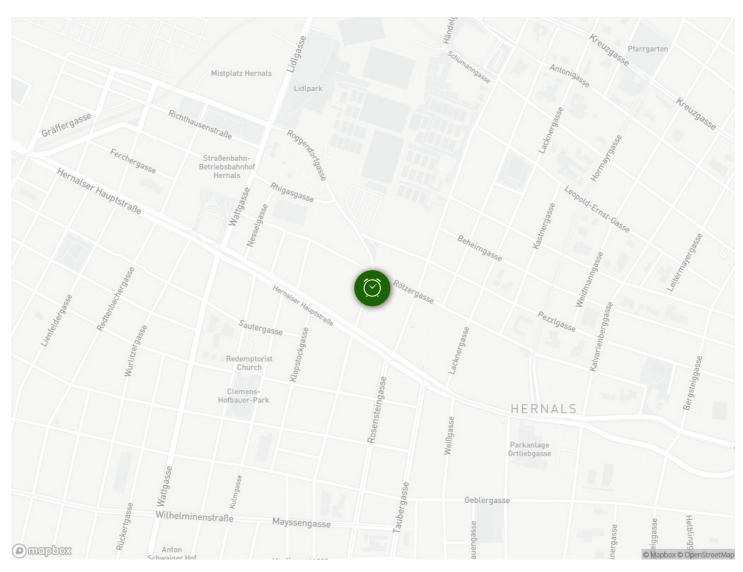

You love the city, but also enjoy being in nature? Then this location is perfect. In about 20 minutes the tram will take you to the center of Vienna - in 30 minutes on foot you will be at the first Viennese vineyard.

### Location