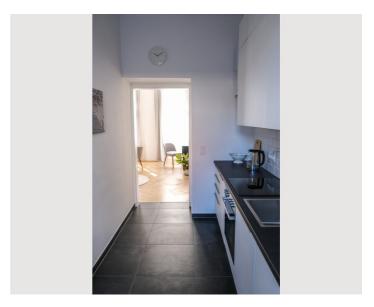

### **Descripiton of accommodation**

**Sleeping options** 

Wake up in the morning in the bedroom with sunshine in a quiet courtyard location, enjoy dinner and relax in the bright living room in the evening. In addition, the heart of the apartment is a stylish and fully equipped kitchen with a small coffee bar. Further highlights of the apartment are a modern bathroom with 3 windows and therefore lots of natural light. There is even a walk-in closet with plenty of storage space.

### Kitchen

- Private kitchen
- Glasses/Tableware
- Dishwasher

- Cooking utensils
- Coffee machine