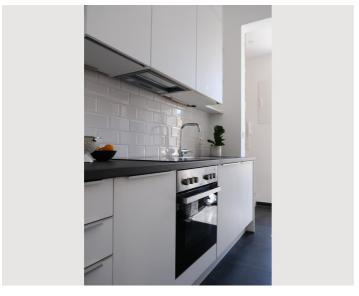

### **Descripiton of accommodation**

**Sleeping options** 

Wake up in the morning in the bedroom with sunshine in a quiet courtyard location, enjoy dinner and relax in the bright living room in the evening. In addition, the heart of the apartment is a stylish and fully equipped kitchen with a small coffee bar. Further highlights of the apartment are a modern bathroom with 3 windows and therefore lots of natural light. There is even a walk-in closet with plenty of storage space.

### Kitchen

- Private kitchen
- Glasses/Tableware
- Dishwasher

- Cooking utensils
- Coffee machine