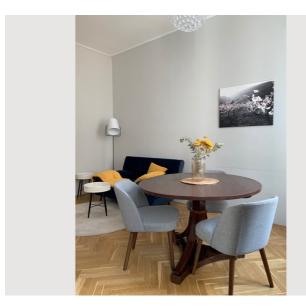

### **Descripiton of accommodation**

**Sleeping options** 

Wake up in the morning in the bedroom with sunshine in a quiet courtyard location, enjoy dinner and relax in the bright living room in the evening. In addition, the heart of the apartment is a stylish and fully equipped kitchen with a small coffee bar. Further highlights of the apartment are a modern bathroom with 3 windows and therefore lots of natural light. There is even a walk-in closet with plenty of storage space.

### **Picture gallery**