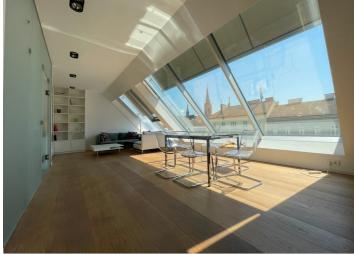

#### View and rent online

The modern and bright top-floor penthouse apartment has been furnished with high-quality materials. It has large panoramic windows and on nice days the terrace invites you to linger and enjoy sunset.

#### **Descripiton of accommodation**

The apartment has a spacious combined kitchen and living room, which is extremely bright and inviting thanks to the large panoramic windows. The cooking area has all the usual kitchen appliances and a modern Bora air extraction system, which makes cooking, working and living in one room even more pleasant. The bedroom and the cozy terrace open onto a quiet inner courtyard. The bathroom has a walk-in rainforest shower and a washing machine. To keep the apartment at a pleasant temperature even on hot days, it has air conditioning and an additional ceiling cooling system. There is also external shading for all window areas. High-quality materials have been used to furnish the apartment, further enhancing the living experience.