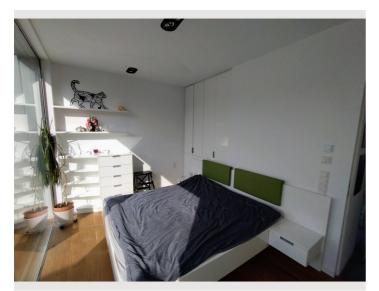

# Sleeping room Ix Double bed (1,80 m x 2 m)

#### **Descripiton of accommodation**

The apartment has a spacious combined kitchen and living room, which is extremely bright and inviting thanks to the large panoramic windows. The cooking area has all the usual kitchen appliances and a modern Bora air extraction system, which makes cooking, working and living in one room even more pleasant. The bedroom and the cozy terrace open onto a quiet inner courtyard. The bathroom has a walk-in rainforest shower and a washing machine. To keep the apartment at a pleasant temperature even on hot days, it has air conditioning and an additional ceiling cooling system. There is also external shading for all window areas. High-quality materials have been used to furnish the apartment, further enhancing the living experience.