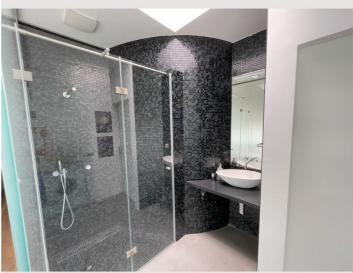

#### **Descripiton of accommodation**

The apartment has a spacious combined kitchen and living room, which is extremely bright and inviting thanks to the large panoramic windows. The cooking area has all the usual kitchen appliances and a modern Bora air extraction system, which makes cooking, working and living in one room even more pleasant. The bedroom and the cozy terrace open onto a quiet inner courtyard. The bathroom has a walk-in rainforest shower and a washing machine. To keep the apartment at a pleasant temperature even on hot days, it has air conditioning and an additional ceiling cooling system. There is also external shading for all window areas. High-quality materials have been used to furnish the apartment, further enhancing the living experience.