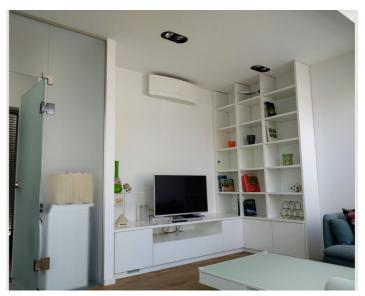

#### **Descripiton of accommodation**

The apartment has a spacious combined kitchen and living room, which is extremely bright and inviting thanks to the large panoramic windows. The cooking area has all the usual kitchen appliances and a modern Bora air extraction system, which makes cooking, working and living in one room even more pleasant. The bedroom and the cozy terrace open onto a quiet inner courtyard. The bathroom has a walk-in rainforest shower and a washing machine. To keep the apartment at a pleasant temperature even on hot days, it has air conditioning and an additional ceiling cooling system. There is also external shading for all window areas. High-quality materials have been used to furnish the apartment, further enhancing the living experience.