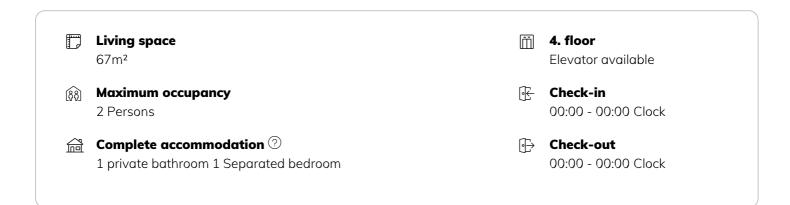

#### **Descripiton of accommodation**

The apartment has a spacious combined kitchen and living room, which is extremely bright and inviting thanks to the large panoramic windows. The cooking area has all the usual kitchen appliances and a modern Bora air extraction system, which makes cooking, working and living in one room even more pleasant. The bedroom and the cozy terrace open onto a quiet inner courtyard. The bathroom has a walk-in rainforest shower and a washing machine. To keep the apartment at a pleasant temperature even on hot days, it has air conditioning and an additional ceiling cooling system. There is also external shading for all window areas. High-quality materials have been used to furnish the apartment, further enhancing the living experience.