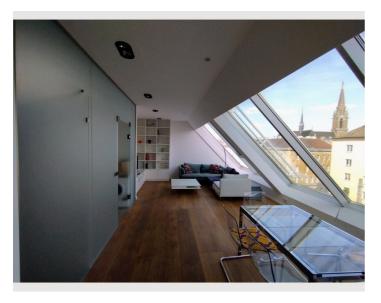

#### View and rent online

The modern and bright top-floor penthouse apartment has been furnished with high-quality materials. It has large panoramic windows and on nice days the terrace invites you to linger and enjoy sunset.

#### **Descripiton of accommodation**

The apartment has a spacious combined kitchen and living room, which is extremely bright and inviting thanks to the large panoramic windows. The cooking area has all the usual kitchen appliances and a modern Bora air extraction system, which makes cooking, working and living in one room even more pleasant. The bedroom and the cozy terrace open onto a quiet inner courtyard. The bathroom has a walk-in rainforest shower and a washing machine. To keep the apartment at a pleasant temperature even on hot days, it has air conditioning and an additional ceiling cooling system. There is also external shading for all window areas. High-quality materials have been used to furnish the apartment, further enhancing the living experience.