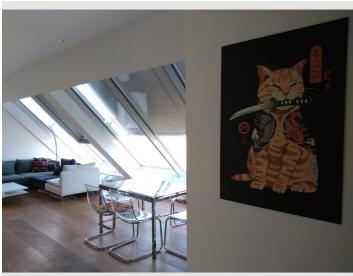

#### **Descripiton of accommodation**

The apartment has a spacious combined kitchen and living room, which is extremely bright and inviting thanks to the large panoramic windows. The cooking area has all the usual kitchen appliances and a modern Bora air extraction system, which makes cooking, working and living in one room even more pleasant. The bedroom and the cozy terrace open onto a quiet inner courtyard. The bathroom has a walk-in rainforest shower and a washing machine. To keep the apartment at a pleasant temperature even on hot days, it has air conditioning and an additional ceiling cooling system. There is also external shading for all window areas. High-quality materials have been used to furnish the apartment, further enhancing the living experience.

#### **Picture gallery**