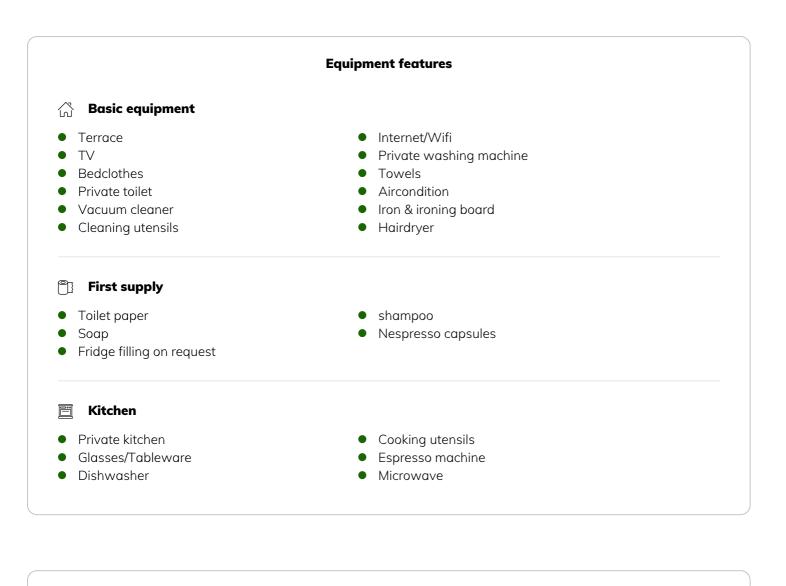

#### **Descripiton of accommodation**

The apartment has a spacious combined kitchen and living room, which is extremely bright and inviting thanks to the large panoramic windows. The cooking area has all the usual kitchen appliances and a modern Bora air extraction system, which makes cooking, working and living in one room even more pleasant. The bedroom and the cozy terrace open onto a quiet inner courtyard. The bathroom has a walk-in rainforest shower and a washing machine. To keep the apartment at a pleasant temperature even on hot days, it has air conditioning and an additional ceiling cooling system. There is also external shading for all window areas. High-quality materials have been used to furnish the apartment, further enhancing the living experience.