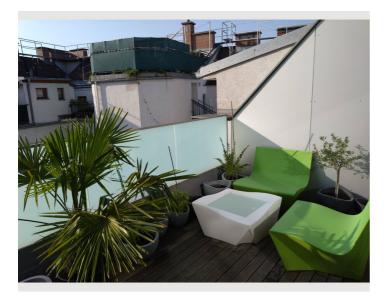

#### View and rent online

The modern and bright top-floor penthouse apartment has been furnished with high-quality materials. It has large panoramic windows and on nice days the terrace invites you to linger and enjoy sunset.

#### **Descripiton of accommodation**

The apartment has a spacious combined kitchen and living room, which is extremely bright and inviting thanks to the large panoramic windows. The cooking area has all the usual kitchen appliances and a modern Bora air extraction system, which makes cooking, working and living in one room even more pleasant. The bedroom and the cozy terrace open onto a quiet inner courtyard. The bathroom has a walk-in rainforest shower and a washing machine. To keep the apartment at a pleasant temperature even on hot days, it has air conditioning and an additional ceiling cooling system. There is also external shading for all window areas. High-quality materials have been used to furnish the apartment, further enhancing the living experience.