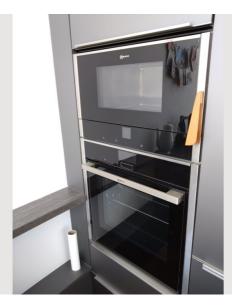

#### **Descripiton of accommodation**

The apartment has a spacious combined kitchen and living room, which is extremely bright and inviting thanks to the large panoramic windows. The cooking area has all the usual kitchen appliances and a modern Bora air extraction system, which makes cooking, working and living in one room even more pleasant. The bedroom and the cozy terrace open onto a quiet inner courtyard. The bathroom has a walk-in rainforest shower and a washing machine. To keep the apartment at a pleasant temperature even on hot days, it has air conditioning and an additional ceiling cooling system. There is also external shading for all window areas. High-quality materials have been used to furnish the apartment, further enhancing the living experience.