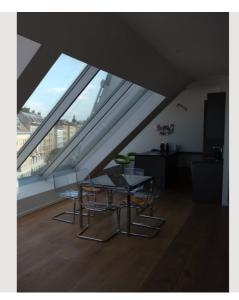

#### View and rent online

The modern and bright top-floor penthouse apartment has been furnished with high-quality materials. It has large panoramic windows and on nice days the terrace invites you to linger and enjoy sunset.

#### **Descripiton of accommodation**

The apartment has a spacious combined kitchen and living room, which is extremely bright and inviting thanks to the large panoramic windows. The cooking area has all the usual kitchen appliances and a modern Bora air extraction system, which makes cooking, working and living in one room even more pleasant. The bedroom and the cozy terrace open onto a quiet inner courtyard. The bathroom has a walk-in rainforest shower and a washing machine. To keep the apartment at a pleasant temperature even on hot days, it has air conditioning and an additional ceiling cooling system. There is also external shading for all window areas. High-quality materials have been used to furnish the apartment, further enhancing the living experience.