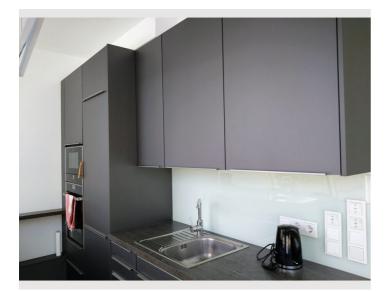

#### **Descripiton of accommodation**

The apartment has a spacious combined kitchen and living room, which is extremely bright and inviting thanks to the large panoramic windows. The cooking area has all the usual kitchen appliances and a modern Bora air extraction system, which makes cooking, working and living in one room even more pleasant. The bedroom and the cozy terrace open onto a quiet inner courtyard. The bathroom has a walk-in rainforest shower and a washing machine. To keep the apartment at a pleasant temperature even on hot days, it has air conditioning and an additional ceiling cooling system. There is also external shading for all window areas. High-quality materials have been used to furnish the apartment, further enhancing the living experience.