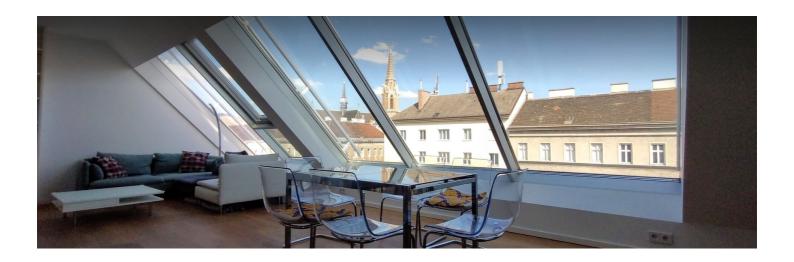

#### View and rent online

The modern and bright top-floor penthouse apartment has been furnished with high-quality materials. It has large panoramic windows and on nice days the terrace invites you to linger and enjoy sunset.

#### **Descripiton of accommodation**

The apartment has a spacious combined kitchen and living room, which is extremely bright and inviting thanks to the large panoramic windows. The cooking area has all the usual kitchen appliances and a modern Bora air extraction system, which makes cooking, working and living in one room even more pleasant. The bedroom and the cozy terrace open onto a quiet inner courtyard. The bathroom has a walk-in rainforest shower and a washing machine. To keep the apartment at a pleasant temperature even on hot days, it has air conditioning and an additional ceiling cooling system. There is also external shading for all window areas. High-quality materials have been used to furnish the apartment, further enhancing the living experience.