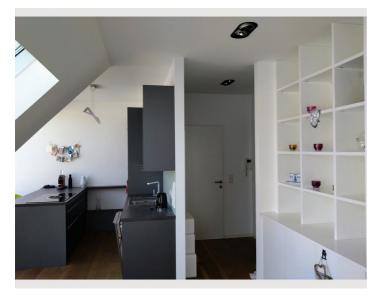

#### **Descripiton of accommodation**

The apartment has a spacious combined kitchen and living room, which is extremely bright and inviting thanks to the large panoramic windows. The cooking area has all the usual kitchen appliances and a modern Bora air extraction system, which makes cooking, working and living in one room even more pleasant. The bedroom and the cozy terrace open onto a quiet inner courtyard. The bathroom has a walk-in rainforest shower and a washing machine. To keep the apartment at a pleasant temperature even on hot days, it has air conditioning and an additional ceiling cooling system. There is also external shading for all window areas. High-quality materials have been used to furnish the apartment, further enhancing the living experience.