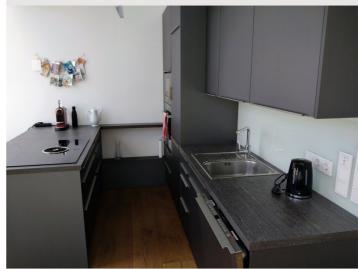

#### **Descripiton of accommodation**

The apartment has a spacious combined kitchen and living room, which is extremely bright and inviting thanks to the large panoramic windows. The cooking area has all the usual kitchen appliances and a modern Bora air extraction system, which makes cooking, working and living in one room even more pleasant. The bedroom and the cozy terrace open onto a quiet inner courtyard. The bathroom has a walk-in rainforest shower and a washing machine. To keep the apartment at a pleasant temperature even on hot days, it has air conditioning and an additional ceiling cooling system. There is also external shading for all window areas. High-quality materials have been used to furnish the apartment, further enhancing the living experience.