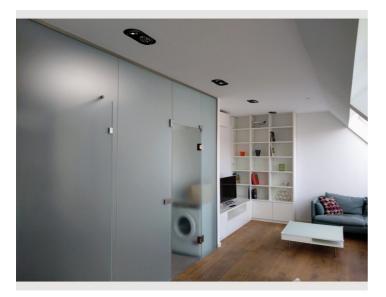

#### **Descripiton of accommodation**

The apartment has a spacious combined kitchen and living room, which is extremely bright and inviting thanks to the large panoramic windows. The cooking area has all the usual kitchen appliances and a modern Bora air extraction system, which makes cooking, working and living in one room even more pleasant. The bedroom and the cozy terrace open onto a quiet inner courtyard. The bathroom has a walk-in rainforest shower and a washing machine. To keep the apartment at a pleasant temperature even on hot days, it has air conditioning and an additional ceiling cooling system. There is also external shading for all window areas. High-quality materials have been used to furnish the apartment, further enhancing the living experience.

#### **Picture gallery**