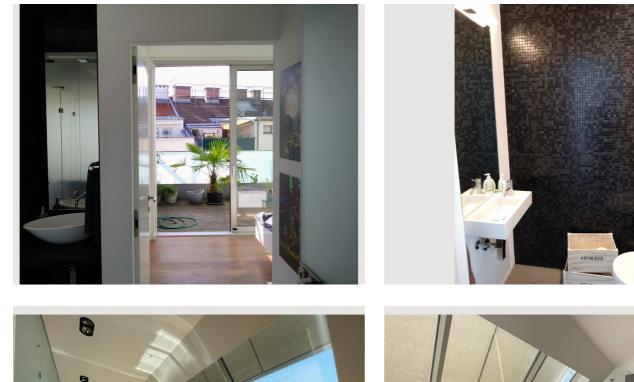

#### **Descripiton of accommodation**

The apartment has a spacious combined kitchen and living room, which is extremely bright and inviting thanks to the large panoramic windows. The cooking area has all the usual kitchen appliances and a modern Bora air extraction system, which makes cooking, working and living in one room even more pleasant. The bedroom and the cozy terrace open onto a quiet inner courtyard. The bathroom has a walk-in rainforest shower and a washing machine. To keep the apartment at a pleasant temperature even on hot days, it has air conditioning and an additional ceiling cooling system. There is also external shading for all window areas. High-quality materials have been used to furnish the apartment, further enhancing the living experience.