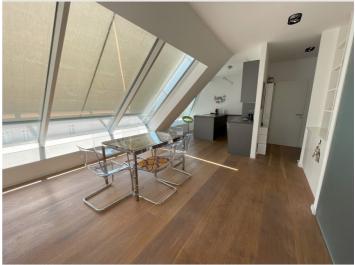

#### View and rent online

The modern and bright top-floor penthouse apartment has been furnished with high-quality materials. It has large panoramic windows and on nice days the terrace invites you to linger and enjoy sunset.

#### **Descripiton of accommodation**

The apartment has a spacious combined kitchen and living room, which is extremely bright and inviting thanks to the large panoramic windows. The cooking area has all the usual kitchen appliances and a modern Bora air extraction system, which makes cooking, working and living in one room even more pleasant. The bedroom and the cozy terrace open onto a quiet inner courtyard. The bathroom has a walk-in rainforest shower and a washing machine. To keep the apartment at a pleasant temperature even on hot days, it has air conditioning and an additional ceiling cooling system. There is also external shading for all window areas. High-quality materials have been used to furnish the apartment, further enhancing the living experience.