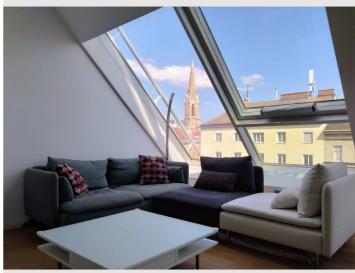

#### View and rent online

The modern and bright top-floor penthouse apartment has been furnished with high-quality materials. It has large panoramic windows and on nice days the terrace invites you to linger and enjoy sunset.

#### **Descripiton of accommodation**

The apartment has a spacious combined kitchen and living room, which is extremely bright and inviting thanks to the large panoramic windows. The cooking area has all the usual kitchen appliances and a modern Bora air extraction system, which makes cooking, working and living in one room even more pleasant. The bedroom and the cozy terrace open onto a quiet inner courtyard. The bathroom has a walk-in rainforest shower and a washing machine. To keep the apartment at a pleasant temperature even on hot days, it has air conditioning and an additional ceiling cooling system. There is also external shading for all window areas. High-quality materials have been used to furnish the apartment, further enhancing the living experience.