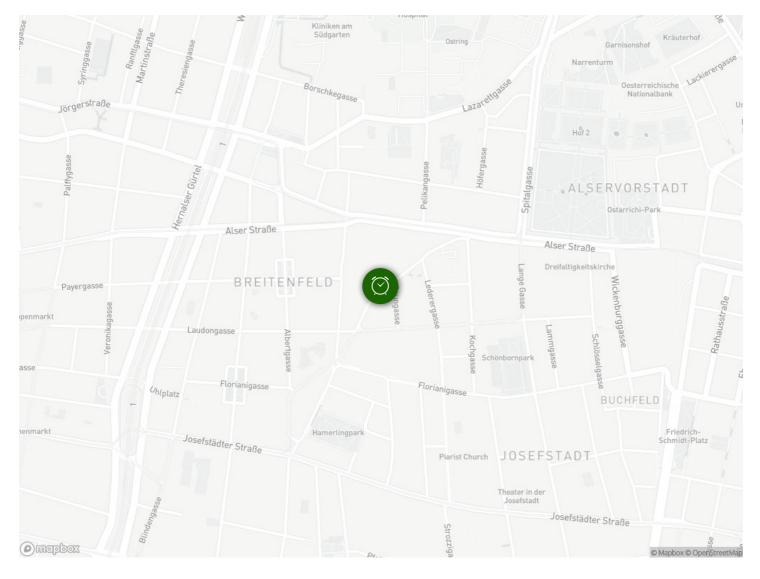

The herringbone parquet flooring adds a touch of elegance to the space. A storage room with a washing machine and additional storage, as well as a luxurious bathroom with high-quality fixtures and a walk-in shower, complete the offering. The stylish furnishings allow for immediate move-in.

The apartment is available for rent for up to 6 months, making it ideal for expats and professionals. The prime location offers excellent access to public transportation, shopping, restaurants, and cultural attractions. A modern elevator provides easy access.



### Informations

- Smoking not allowed
- Pets on request
- Bicycle room free of charge

- Short-term parking zone subject to a charge
- Regular cleaning at extra cost

### **Picture gallery**

























### Video



### Location