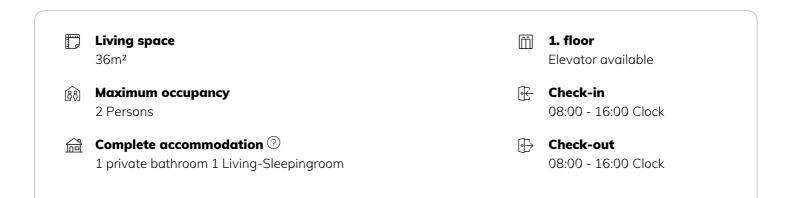

## View and rent online

Experience urban living in 35 m<sup>2</sup>! The apartment in the Gründerzeit building "The Masterpiece" offers modern comfort, herringbone parquet flooring, a bright living kitchen, a separate sleeping area, a luxurious bathroom, and stylish furnischings.

### **Descripiton of accommodation**

Experience urban living at its finest in one of Vienna's most sought-after locations! This exquisite 35 m<sup>2</sup> apartment in the Gründerzeit building "The Masterpiece" combines the charm of a classic Viennese period building with modern comfort.

The apartment features an inviting entrance hall with ample storage, a bright living kitchen with modern amenities, and a separate sleeping area for optimal privacy. The herringbone parquet flooring adds a touch of elegance to the space. A storage room with a washing machine and additional storage, as well as a luxurious bathroom with high-quality fixtures and a walk-in shower, complete the offering. The stylish furnishings allow for immediate move-in.