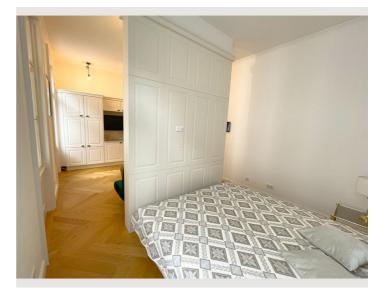

## View and rent online

Experience urban living in 35 m<sup>2</sup>! The apartment in the Gründerzeit building "The Masterpiece" offers modern comfort, herringbone parquet flooring, a bright living kitchen, a separate sleeping area, a luxurious bathroom, and stylish furnischings.

# Living and sleeping Ix Double bed (1,60 m x 2 m)

The apartment features an inviting entrance hall with ample storage, a bright living kitchen with modern amenities, and a separate sleeping area for optimal privacy. The herringbone parquet flooring adds a touch of elegance to the space. A storage room with a washing machine and additional storage, as well as a luxurious bathroom with high-quality fixtures and a walk-in shower, complete the offering. The stylish furnishings allow for immediate move-in.