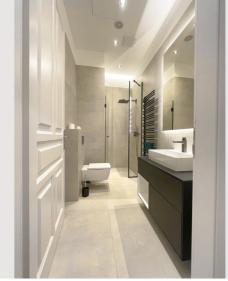

The apartment features an inviting entrance hall with ample storage, a bright living kitchen with modern amenities, and a separate sleeping area for optimal privacy. The herringbone parquet flooring adds a touch of elegance to the space. A storage room with a washing machine and additional storage, as well as a luxurious bathroom with high-quality fixtures and a walk-in shower, complete the offering. The stylish furnishings allow for immediate move-in.