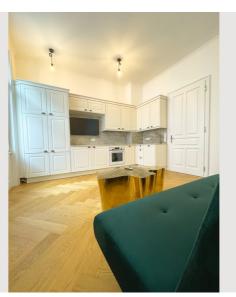

## View and rent online

Experience urban living in 35 m<sup>2</sup>! The apartment in the Gründerzeit building "The Masterpiece" offers modern comfort, herringbone parquet flooring, a bright living kitchen, a separate sleeping area, a luxurious bathroom, and stylish furnischings.

The apartment features an inviting entrance hall with ample storage, a bright living kitchen with modern amenities, and a separate sleeping area for optimal privacy. The herringbone parquet flooring adds a touch of elegance to the space. A storage room with a washing machine and additional storage, as well as a luxurious bathroom with high-quality fixtures and a walk-in shower, complete the offering. The stylish furnishings allow for immediate move-in.