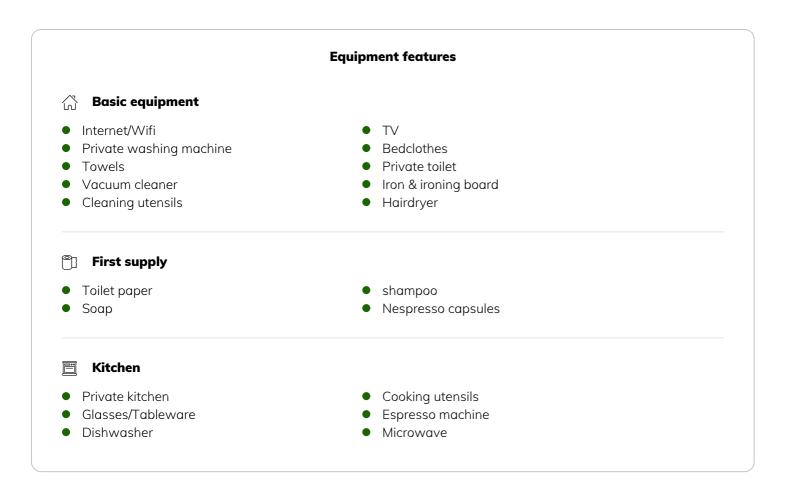

The apartment features an inviting entrance hall with ample storage, a bright living kitchen with modern amenities, and a separate sleeping area for optimal privacy. The herringbone parquet flooring adds a touch of elegance to the space. A storage room with a washing machine and additional storage, as well as a luxurious bathroom with high-quality fixtures and a walk-in shower, complete the offering. The stylish furnishings allow for immediate move-in.