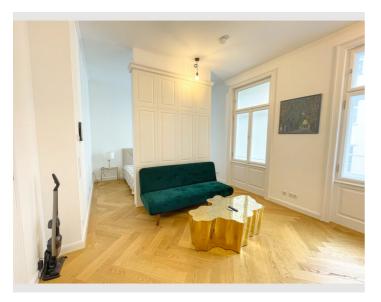

## View and rent online

Experience urban living in 35 m<sup>2</sup>! The apartment in the Gründerzeit building "The Masterpiece" offers modern comfort, herringbone parquet flooring, a bright living kitchen, a separate sleeping area, a luxurious bathroom, and stylish furnischings.

### **Descripiton of accommodation**

Experience urban living at its finest in one of Vienna's most sought-after locations! This exquisite 35 m<sup>2</sup> apartment in the Gründerzeit building "The Masterpiece" combines the charm of a classic Viennese period building with modern comfort.

The apartment features an inviting entrance hall with ample storage, a bright living kitchen with modern amenities, and a separate sleeping area for optimal privacy. The herringbone parquet flooring adds a touch of elegance to the space. A storage room with a washing machine and additional storage, as well as a luxurious bathroom with high-quality fixtures and a walk-in shower, complete the offering. The stylish furnishings allow for immediate move-in.