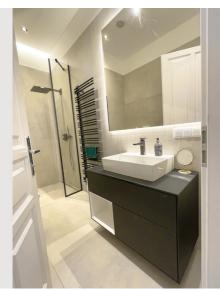

The apartment features an inviting entrance hall with ample storage, a bright living kitchen with modern amenities, and a separate sleeping area for optimal privacy. The herringbone parquet flooring adds a touch of elegance to the space. A storage room with a washing machine and additional storage, as well as a luxurious bathroom with high-quality fixtures and a walk-in shower, complete the offering. The stylish furnishings allow for immediate move-in.