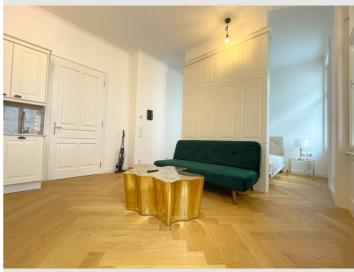

## View and rent online

Experience urban living in 35 m<sup>2</sup>! The apartment in the Gründerzeit building "The Masterpiece" offers modern comfort, herringbone parquet flooring, a bright living kitchen, a separate sleeping area, a luxurious bathroom, and stylish furnischings.

The apartment features an inviting entrance hall with ample storage, a bright living kitchen with modern amenities, and a separate sleeping area for optimal privacy. The herringbone parquet flooring adds a touch of elegance to the space. A storage room with a washing machine and additional storage, as well as a luxurious bathroom with high-quality fixtures and a walk-in shower, complete the offering. The stylish furnishings allow for immediate move-in.