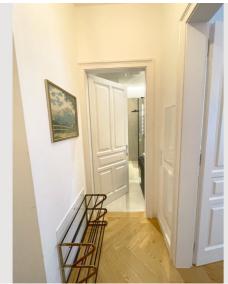

The apartment features an inviting entrance hall with ample storage, a bright living kitchen with modern amenities, and a separate sleeping area for optimal privacy. The herringbone parquet flooring adds a touch of elegance to the space. A storage room with a washing machine and additional storage, as well as a luxurious bathroom with high-quality fixtures and a walk-in shower, complete the offering. The stylish furnishings allow for immediate move-in.