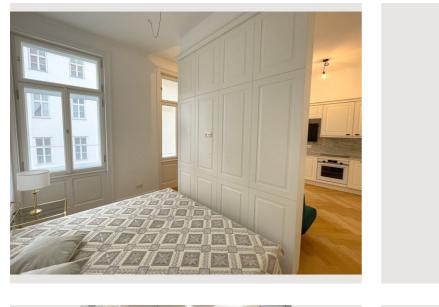

## View and rent online

Experience urban living in 35 m<sup>2</sup>! The apartment in the Gründerzeit building "The Masterpiece" offers modern comfort, herringbone parquet flooring, a bright living kitchen, a separate sleeping area, a luxurious bathroom, and stylish furnischings.

# Living and sleeping Ix Double bed (1,60 m x 2 m)

The apartment features an inviting entrance hall with ample storage, a bright living kitchen with modern amenities, and a separate sleeping area for optimal privacy. The herringbone parquet flooring adds a touch of elegance to the space. A storage room with a washing machine and additional storage, as well as a luxurious bathroom with high-quality fixtures and a walk-in shower, complete the offering. The stylish furnishings allow for immediate move-in.