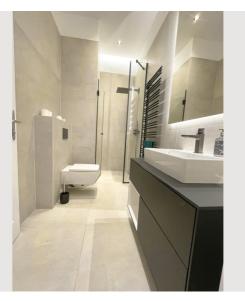

The apartment features an inviting entrance hall with ample storage, a bright living kitchen with modern amenities, and a separate sleeping area for optimal privacy. The herringbone parquet flooring adds a touch of elegance to the space. A storage room with a washing machine and additional storage, as well as a luxurious bathroom with high-quality fixtures and a walk-in shower, complete the offering. The stylish furnishings allow for immediate move-in.