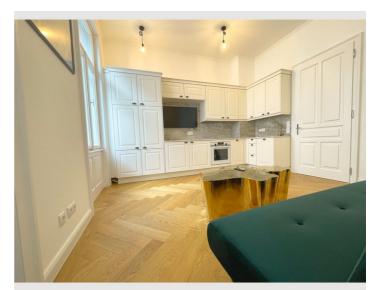

## View and rent online

Experience urban living in 35 m<sup>2</sup>! The apartment in the Gründerzeit building "The Masterpiece" offers modern comfort, herringbone parquet flooring, a bright living kitchen, a separate sleeping area, a luxurious bathroom, and stylish furnischings.

The apartment features an inviting entrance hall with ample storage, a bright living kitchen with modern amenities, and a separate sleeping area for optimal privacy. The herringbone parquet flooring adds a touch of elegance to the space. A storage room with a washing machine and additional storage, as well as a luxurious bathroom with high-quality fixtures and a walk-in shower, complete the offering. The stylish furnishings allow for immediate move-in.