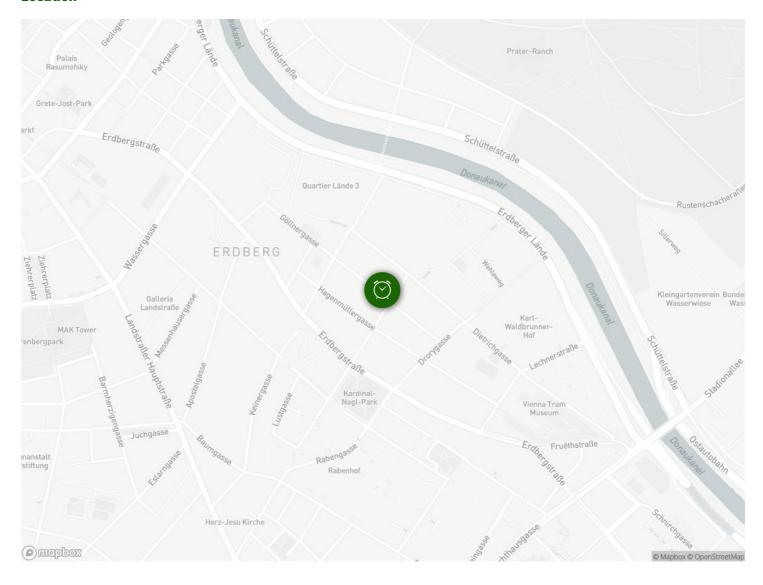

# Infrastructure

#### Location

#### **Descripiton of accommodation**

This studio apartment boasts an absolute best location: quiet, central, and just a 3-minute walk from the U3 Kardinal-Nagl-Platz station. In just a few minutes you can reach the city center without having to change trains. The largest recreational area in Vienna, the Vienna Prater, with the Ernst Happel Stadium, the exhibition center and Vienna's landmark, the Ferris wheel, is also just a few minutes' walk away.