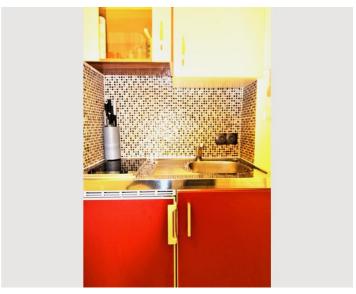

double bed and a large pull-out sofa that can sleep up to four.

Numerous restaurants, coffee houses and supermarkets are in the immediate vicinity. All of this offers the best conditions for a relaxing stay.

#### **Equipment & Features**

# 

- Internet/Wifi
- Private washing machine
- Towels
- Cleaning utensils

- TV
- Bedclothes
- Private toilet
- Hairdryer

### First supply

- Toilet paper
- Fridge filling on request

Soap

#### **≅** Kitchen

- Kitchenette
- Glasses/Tableware

Cooking utensils

# Informations

- Suitable for construction workers
- Smoking not allowed
- Desk/Workplace
- Regular cleaning at extra cost
- Suitable for children
- Short-term parking zone subject to a charge
- Pets on request
- Bicycle room free of charge

## **Picture gallery**



































# Infrastructure

#### Location