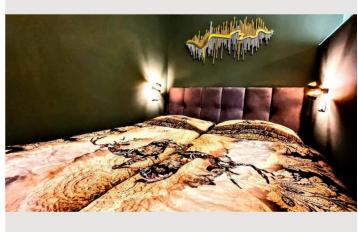

#### **Sleeping options**

| Living and sleeping |                              |                         |  |
|---------------------|------------------------------|-------------------------|--|
|                     | 1x Double bed (1,80 m x 2 m) | 1x Sofa bed (2 persons) |  |

In 2022, this studio apartment, located in a quiet courtyard location, was completely renovated and partially refurnished. Particular emphasis was placed on functional equipment and modern design. The apartment comfortably accommodates two people, with a double bed and a large pull-out sofa that can sleep up to four.