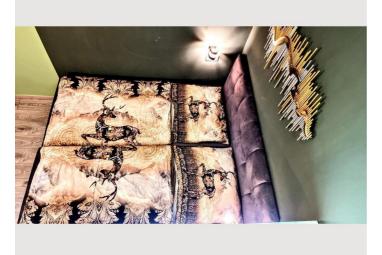

#### **Sleeping options**

| Living and sleeping |                              |                         |  |
|---------------------|------------------------------|-------------------------|--|
|                     | 1x Double bed (1,80 m x 2 m) | 1x Sofa bed (2 persons) |  |

In 2022, this studio apartment, located in a quiet courtyard location, was completely renovated and partially refurnished. Particular emphasis was placed on functional equipment and modern design. The apartment comfortably accommodates two people, with a double bed and a large pull-out sofa that can sleep up to four.