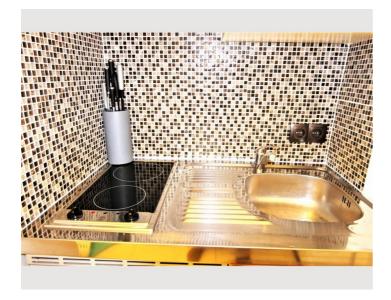

a double bed and a large pull-out sofa that can sleep up to four.

Numerous restaurants, coffee houses and supermarkets are in the immediate vicinity. All of this offers the best conditions for a relaxing stay.

#### **Equipment & Features**

# 

- Internet/Wifi
- Private washing machine
- Towels
- Cleaning utensils

- TV
- Bedclothes
- Private toilet
- Hairdryer

### First supply

- Toilet paper
- Fridge filling on request

Soap

#### **≅** Kitchen

- Kitchenette
- Glasses/Tableware

Cooking utensils

# Informations

- Suitable for construction workers
- Smoking not allowed
- Desk/Workplace
- Regular cleaning at extra cost
- Suitable for children
- Short-term parking zone subject to a charge
- Pets on request
- Bicycle room free of charge

## **Picture gallery**



































# Infrastructure

#### Location