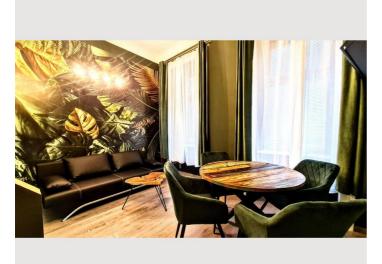

In 2022, this studio apartment, located in a quiet courtyard location, was completely renovated and partially refurnished. Particular emphasis was placed on functional equipment and modern design. The apartment comfortably accommodates two people, with a double bed and a large pull-out sofa that can sleep up to four.

# 

- Internet/Wifi
- Private washing machine
- Towels
- Cleaning utensils

- TV
- Bedclothes
- Private toilet
- Hairdryer