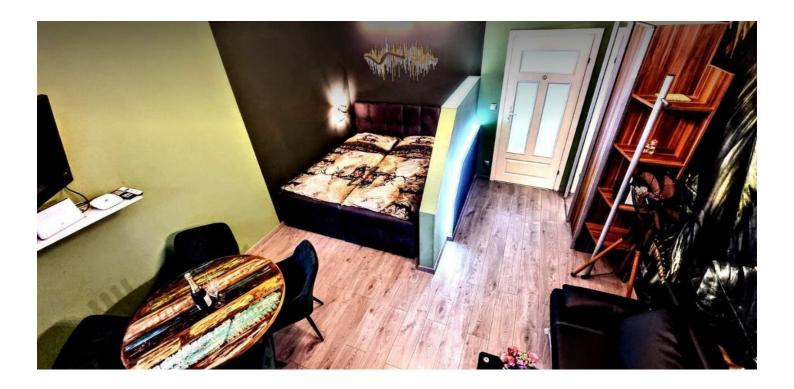

#### **Sleeping options**

| Living and sleeping |                              |                         |  |
|---------------------|------------------------------|-------------------------|--|
|                     | 1x Double bed (1,80 m x 2 m) | 1x Sofa bed (2 persons) |  |

In 2022, this studio apartment, located in a quiet courtyard location, was completely renovated and partially refurnished. Particular emphasis was placed on functional equipment and modern design. The apartment comfortably accommodates two people, with a double bed and a large pull-out sofa that can sleep up to four.