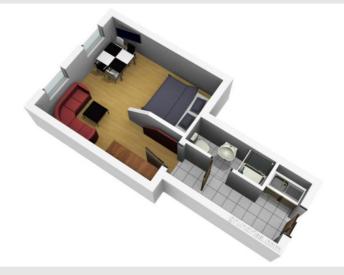

- Living space
  - 29m²
- $\hat{g}$  Maximum occupancy
  - 2 Persons
- Complete accommodation ?

1 private bathroom 1 Living-Sleepingroom

- 🖺 1. floor
- **Check-in** 15:00 00:00 Clock
- **Check-out**00:00 11:00 Clock

#### **Sleeping options**

| Living and sleeping |                              |                         |  |
|---------------------|------------------------------|-------------------------|--|
|                     | 1x Double bed (1,80 m x 2 m) | 1x Sofa bed (2 persons) |  |

#### **Descripiton of accommodation**

This studio apartment boasts an absolute best location: quiet, central, and just a 3-minute walk from the U3 Kardinal-Nagl-Platz station. In just a few minutes you can reach the city center without having to change trains. The largest recreational area in Vienna, the Vienna Prater, with the Ernst Happel Stadium, the exhibition center and Vienna's landmark, the Ferris wheel, is also just a few minutes' walk away.