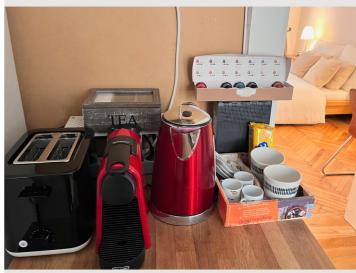

### **Descripiton of accommodation**

Perfect for living and working! The apartment offers a spacious bedroom with a 180cm double bed, comfortable sofa, dining table and desk for your home office, smart TV with Netflix and Disney+ included.