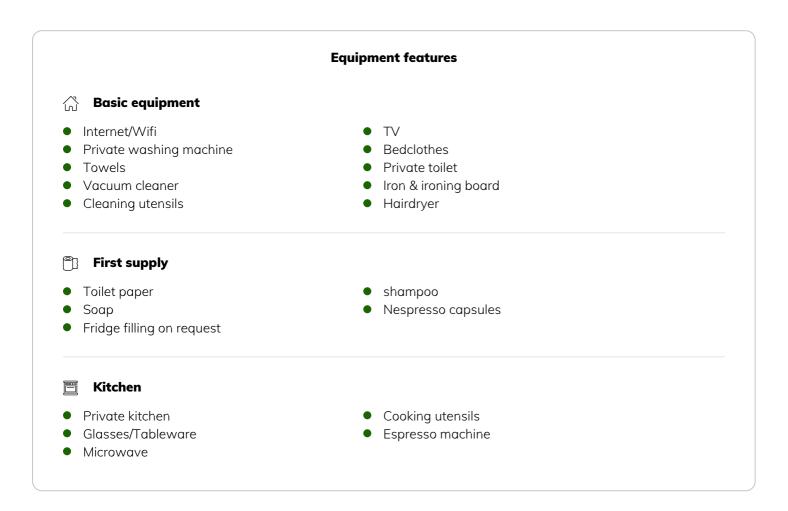

## Informations

- Suitable for children
- Short-term parking zone subject to a charge
- Pets forbidden
- Bicycle room free of charge

- Smoking not allowed
- Desk/Workplace
- Regular cleaning at extra cost