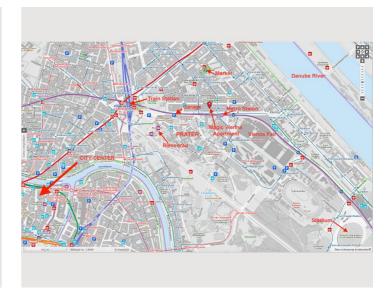

From here you can perfectly explore Vienna: The Prater is right on the doorstep, as is the Vienna Fair and university campus. The metro station Messe-Prater is only 150m away, from here you can quickly be in the city, on the Danube or at the stadium! The public Prater-Garage is only about 200m away: Prize per day: 19,90 EURO, per month 120,- Euro

#### Location