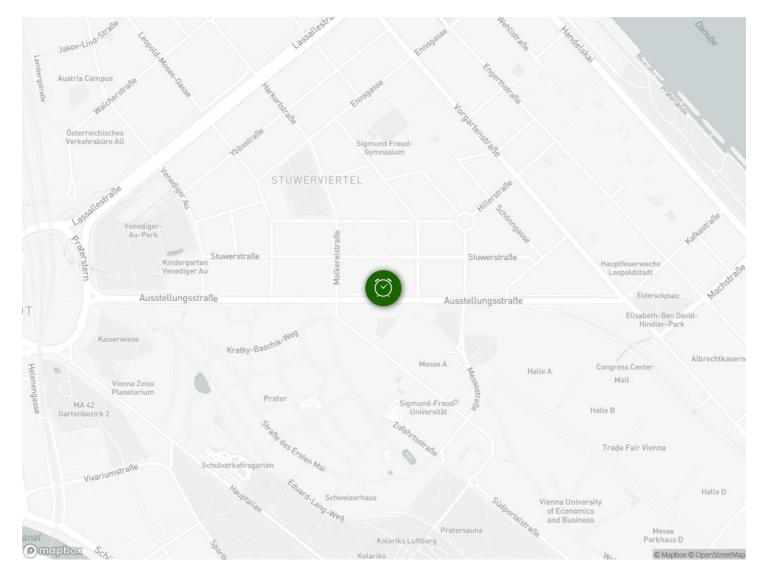

From here you can perfectly explore Vienna: The Prater is right on the doorstep, as is the Vienna Fair and university campus. The metro station Messe-Prater is only 150m away, from here you can quickly be in the city, on the Danube or at the stadium! The public Prater-Garage is only about 200m away: Prize per day: 19,90 EURO, per month 120,- Euro

#### Location