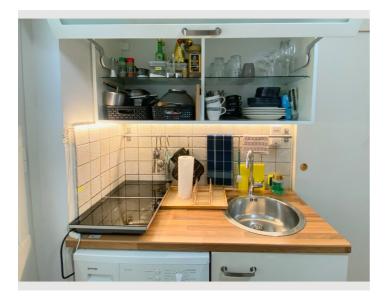

Number of persons
 2

Total incl. VAT.€ 1.595,18Security deposit€ 1.200,00

Living space

30m<sup>2</sup>

Maximum occupancy
3 Persons

3 reisons

Complete accommodation ?

1 private bathroom 1 Living-Sleepingroom

📺 1. floor

Check-in
15:00 - 23:59 Clock

Check-out
00:00 - 11:00 Clock

### **Sleeping options**



### **Descripiton of accommodation**

Perfect for living and working! The apartment offers a spacious bedroom with a 180cm double bed, comfortable sofa, dining table and desk for your home office, smart TV with Netflix and Disney+ included.



## Informations

- Suitable for children
- Short-term parking zone subject to a charge
- Pets forbidden
- Bicycle room free of charge

- Smoking not allowed
- Desk/Workplace
- Regular cleaning at extra cost

## **Picture gallery**

































#### Infrastructure

U2 Metrostation in front of the building

about 10 minutes by Metro to the City Center

👌 Praterstern Station about 700m away

雷 about 200m around the corner

direct connection from Protester Station to the Airport

From here you can perfectly explore Vienna: The Prater is right on the doorstep, as is the Vienna Fair and university campus. The metro station Messe-Prater is only 150m away, from here you can quickly be in the city, on the Danube or at the stadium! The public Prater-Garage is only about 200m away: Prize per day: 19,90 EURO, per month 120,- Euro

#### Location