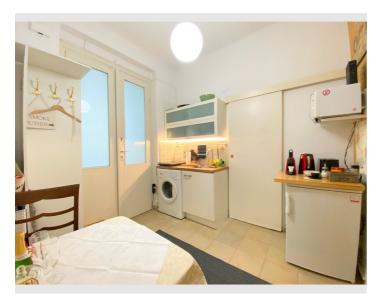

### **Descripiton of accommodation**

Perfect for living and working! The apartment offers a spacious bedroom with a 180cm double bed, comfortable sofa, dining table and desk for your home office, smart TV with Netflix and Disney+ included.