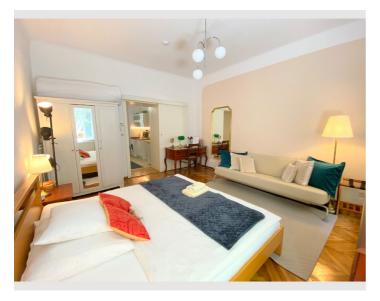

### **Descripiton of accommodation**

Perfect for living and working! The apartment offers a spacious bedroom with a 180cm double bed, comfortable sofa, dining table and desk for your home office, smart TV with Netflix and Disney+ included.

## **Picture gallery**