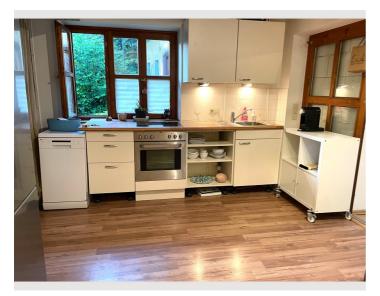

# **Kitchen**

- Private kitchen
- Glasses/Tableware
- Dishwasher

- Cooking utensils
- Espresso machine