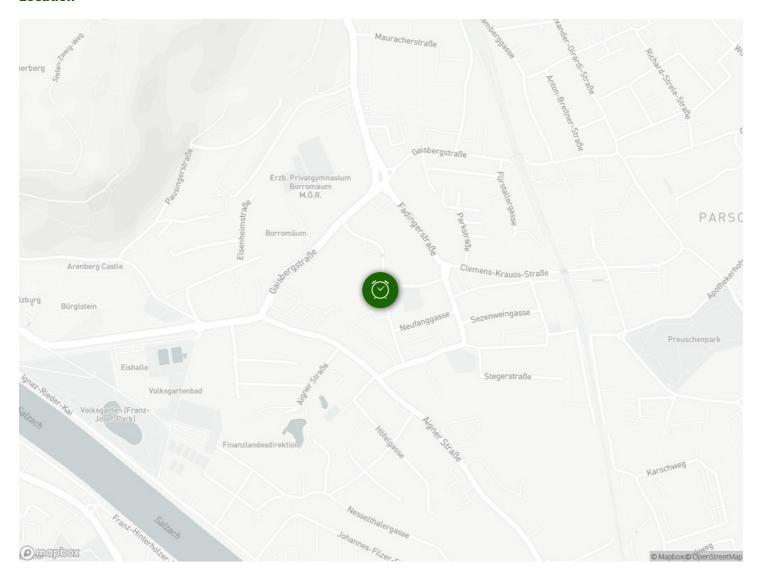

# Location

### Infrastructure

Line 6, 10, 12, 7, 160

15 minutes walk to the city center

📆 Supermarket, pharmacy, bakery, bank

Railwaystation Parsch

The area offers excellent infrastructure, combining urban convenience with a peaceful residential setting. Shops, including supermarkets and specialty stores, are within easy reach, along with cafés and restaurants. Public transport, nearby schools, and medical practices ensure excellent connectivity and everyday convenience.