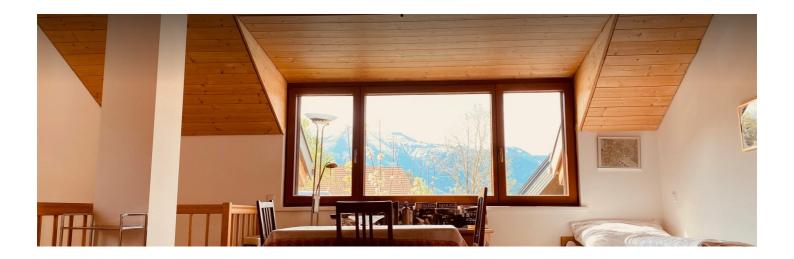

### **Descripiton of accommodation**

The 72m² house is divided into 2 floors. Directly at the entrance to the house is the kitchen with a sitting area. The spacious bedroom with a desk and wardrobe is also on the ground floor. Washing machine and toilet can also be found in the lower area. A cozy Swedish stove provides pleasant warmth in the cold season. A warm wooden staircase leads to the second floor. This is where the spacious living area of the house is located. The panoramic window offers a great view of the mountains. A small but nice bathroom is also located on the second floor.