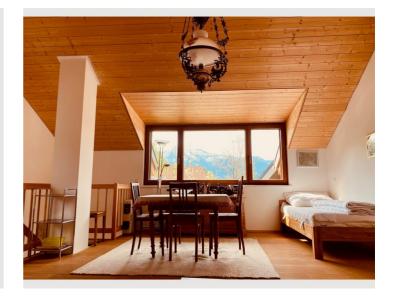

### **Descripiton of accommodation**

The 72m² house is divided into 2 floors. Directly at the entrance to the house is the kitchen with a sitting area. The spacious bedroom with a desk and wardrobe is also on the ground floor. Washing machine and toilet can also be found in the lower area. A cozy Swedish stove provides pleasant warmth in the cold season. A warm wooden staircase leads to the second floor. This is where the spacious living area of the house is located. The panoramic window offers a great view of the mountains. A small but nice bathroom is also located on the second floor.

A small garden directly in front of the house allows you to enjoy the warm summer days outside.