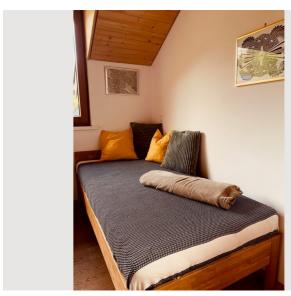

# Sleeping room Sleeping room 1x Double bed (1,80 m x 2 m)

### **Descripiton of accommodation**

The 72m² house is divided into 2 floors. Directly at the entrance to the house is the kitchen with a sitting area. The spacious bedroom with a desk and wardrobe is also on the ground floor. Washing machine and toilet can also be found in the lower area. A cozy Swedish stove provides pleasant warmth in the cold season. A warm wooden staircase leads to the second floor. This is where the spacious living area of the house is located. The panoramic window offers a great view of the mountains. A small but nice bathroom is also located on the second floor.