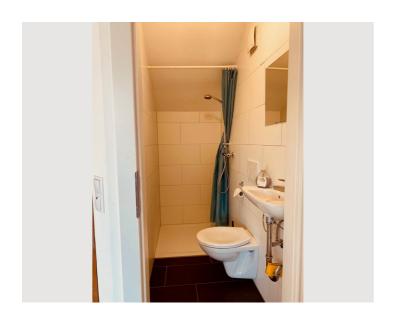

1 private bathroom 1 Separated bedroom 1 Living-Sleepingroom

**Ground floor** 

Check-in

14:00 - 20:00 Clock

**○** Check-out

07:00 - 10:00 Clock

### **Descripiton of accommodation**

The 72m² house is divided into 2 floors. Directly at the entrance to the house is the kitchen with a sitting area. The spacious bedroom with a desk and wardrobe is also on the ground floor. Washing machine and toilet can also be found in the lower area. A cozy Swedish stove provides pleasant warmth in the cold season. A warm wooden staircase leads to the second floor. This is where the spacious living area of the house is located. The panoramic window offers a great view of the mountains. A small but nice bathroom is also located on the second floor.