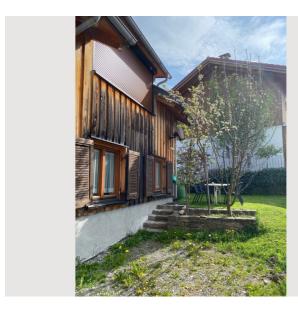

A small garden directly in front of the house allows you to enjoy the warm summer days outside.

### **Basic equipment**

- Garden
- TV
- Bedclothes
- Private toilet
- Vacuum cleaner
- Hairdryer

- Internet/Wifi
- Private washing machine
- Towels
- Private parking space
- Cleaning utensils