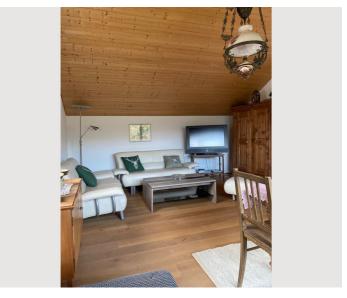

## Living and sleeping All Single bed

### **Descripiton of accommodation**

The 72m² house is divided into 2 floors. Directly at the entrance to the house is the kitchen with a sitting area. The spacious bedroom with a desk and wardrobe is also on the ground floor. Washing machine and toilet can also be found in the lower area. A cozy Swedish stove provides pleasant warmth in the cold season. A warm wooden staircase leads to the second floor. This is where the spacious living area of the house is located. The panoramic window offers a great view of the mountains. A small but nice bathroom is also located on the second floor.