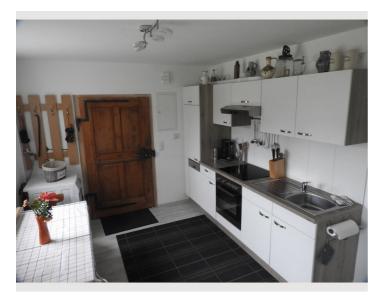

### **Descripiton of accommodation**

The 72m² house is divided into 2 floors. Directly at the entrance to the house is the kitchen with a sitting area. The spacious bedroom with a desk and wardrobe is also on the ground floor. Washing machine and toilet can also be found in the lower area. A cozy Swedish stove provides pleasant warmth in the cold season. A warm wooden staircase leads to the second floor. This is where the spacious living area of the house is located. The panoramic window offers a great view of the mountains. A small but nice bathroom is also located on the second floor.

### **Kitchen**

- Private kitchen
- Glasses/Tableware
- Dishwasher

- Cooking utensils
- Espresso machine
- Microwave