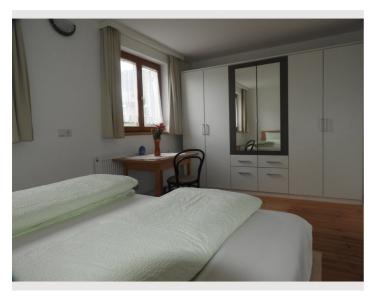

# Sleeping room Sleeping room 1x Double bed (1,80 m x 2 m)

### **Descripiton of accommodation**

The 72m² house is divided into 2 floors. Directly at the entrance to the house is the kitchen with a sitting area. The spacious bedroom with a desk and wardrobe is also on the ground floor. Washing machine and toilet can also be found in the lower area. A cozy Swedish stove provides pleasant warmth in the cold season. A warm wooden staircase leads to the second floor. This is where the spacious living area of the house is located. The panoramic window offers a great view of the mountains. A small but nice bathroom is also located on the second floor.