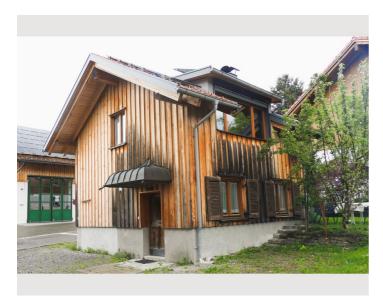

## **House Kehlegg**

Object number: RHSV1

View and rent online

The house is located in the mountain village of Kehlegg at 800m above sea level above Dornbirn in the Vorarlberg Rhine Valley. We are located in the border triangle of Liechtenstein, Switzerland and Germany on the beautiful Lake Constance.

### **Descripiton of accommodation**

The 72m² house is divided into 2 floors. Directly at the entrance to the house is the kitchen with a sitting area. The spacious bedroom with a desk and wardrobe is also on the ground floor. Washing machine and toilet can also be found in the lower area. A cozy Swedish stove provides pleasant warmth in the cold season. A warm wooden staircase leads to the second floor. This is where the spacious living area of the house is located. The panoramic window offers a great view of the mountains. A small but nice bathroom is also located on the second floor.