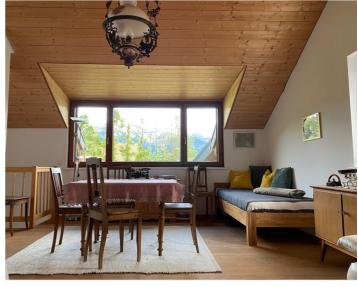

## Living and sleeping All Single bed

### **Descripiton of accommodation**

The 72m² house is divided into 2 floors. Directly at the entrance to the house is the kitchen with a sitting area. The spacious bedroom with a desk and wardrobe is also on the ground floor. Washing machine and toilet can also be found in the lower area. A cozy Swedish stove provides pleasant warmth in the cold season. A warm wooden staircase leads to the second floor. This is where the spacious living area of the house is located. The panoramic window offers a great view of the mountains. A small but nice bathroom is also located on the second floor.