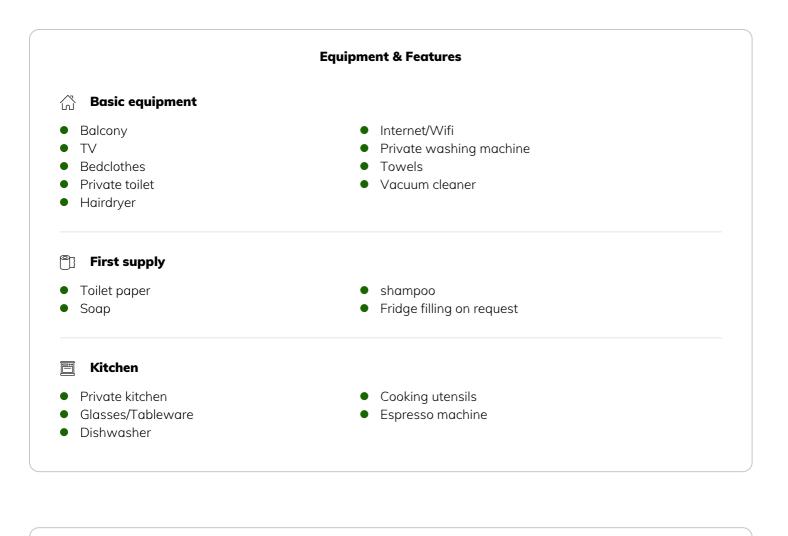

#### Features:

The apartment is modernly furnished and equipped with all necessary amenities for a comfortable stay. The spacious balcony invites you to relax and enjoy the view.

#### Informations

- Suitable for construction workers
- Pets on request

- Suitable for children
- Regular cleaning at extra cost