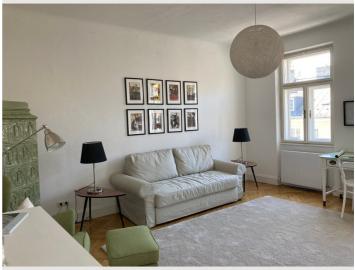

#### **Descripiton of accommodation**

The spacious, high-ceilinged rooms with herringbone parquet flooring and modern furnishings will delight you.

The south-facing living/dining room with its historic bay window provides plenty of light and cosiness.