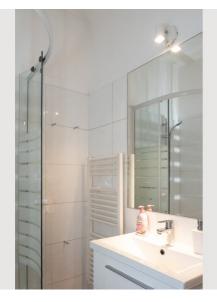

| ] Living space                          | m 3. fl | oor             |
|-----------------------------------------|---------|-----------------|
| 100m <sup>2</sup>                       | 💽 Che   | ck-in           |
| 👌 Maximum occupancy                     | -       | 0 - 19:00 Clock |
| 4 Persons                               |         |                 |
|                                         | 🕞 Che   | ck-out          |
| 🗎 Complete accommodation 🕐              | 08:0    | 0 - 11:00 Clock |
| 1 private bathroom 2 Separated bedrooms |         |                 |