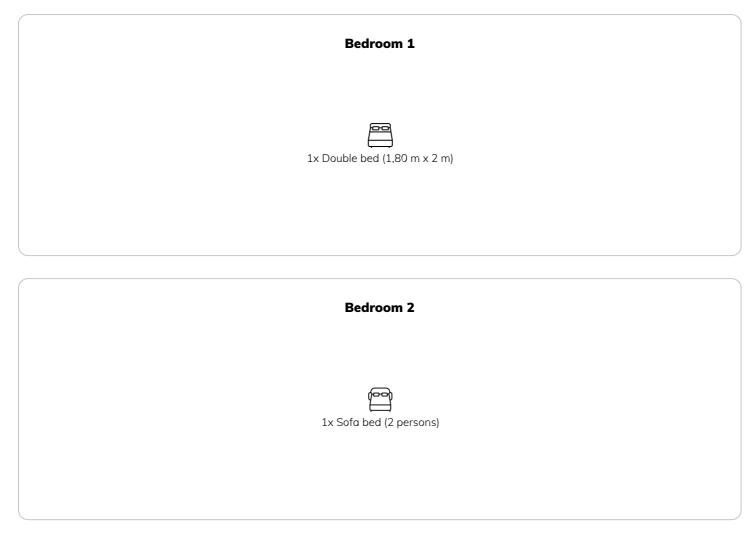

------------------------|---------------------|
| Number of persons       | 2                   |
| <b>Total</b> incl. VAT. | € 3.060,14          |
| Security deposit        | € 2.200,00          |

| ] Living space                          | m 3. fl | oor             |
|-----------------------------------------|---------|-----------------|
| 100m <sup>2</sup>                       | 💽 Che   | ck-in           |
| 👌 Maximum occupancy                     | -       | 0 - 19:00 Clock |
| 4 Persons                               |         |                 |
|                                         | 🕞 Che   | ck-out          |
| 🗎 Complete accommodation 🕐              | 08:0    | 0 - 11:00 Clock |
| 1 private bathroom 2 Separated bedrooms |         |                 |

# **Sleeping options**



#### **Descripiton of accommodation**

The spacious, high-ceilinged rooms with herringbone parquet flooring and modern furnishings will delight you.

The south-facing living/dining room with its historic bay window provides plenty of light and cosiness.

Two extremely spacious bedrooms offer a high level of comfort and are therefore the ideal retreat.

The new kitchen is equipped with all amenities and has direct access to the balcony.

Enjoy the marvellous view over the rooftops of Elisabeth-Vorstadt and the short distance to Salzburg's old town. The fantastic cycle path along the Salzbach and the excellent infrastructure round off the offer.



# Informations

- Smoking not allowed
- Desk/Workplace

- Short-term parking zone subject to a charge
- Private entrance

# **Picture gallery**