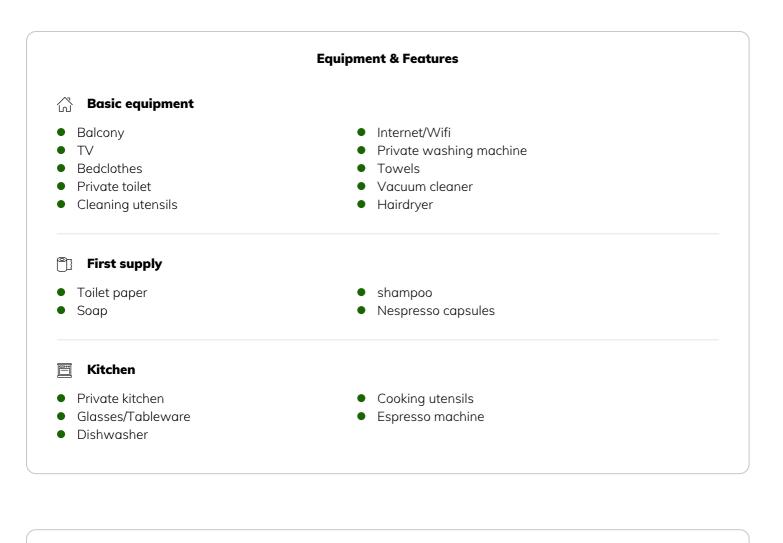

# Informations

- Smoking not allowed
- Desk/Workplace

- Short-term parking zone subject to a charge
- Private entrance