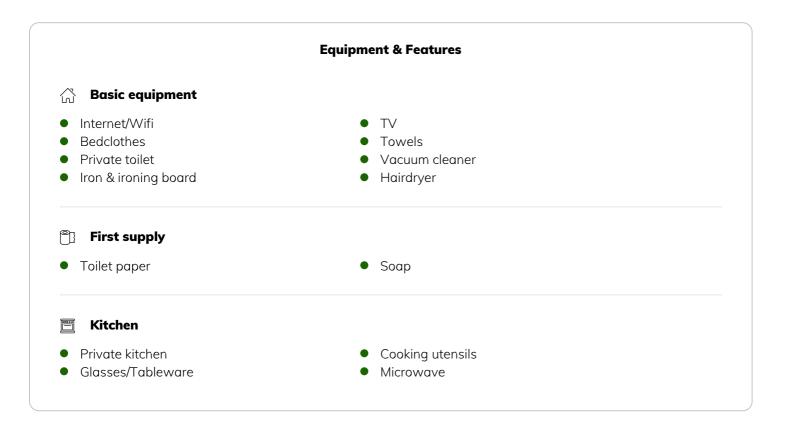

## Informations

- Suitable for construction workers
- Short-term parking zone subject to a charge
- Pets forbidden

- Smoking not allowed
- Desk/Workplace
- Bicycle room free of charge