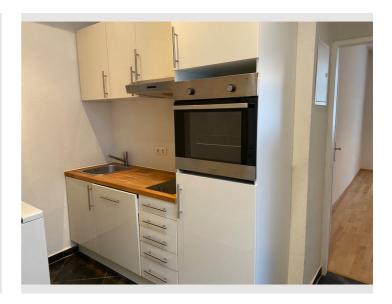

Clean bathroom with shower, toilet and storage space.

Spacious entrance area with wardrobe.

Kitchen with dishwasher, stove, oven, dishes and many kitchen utensils.