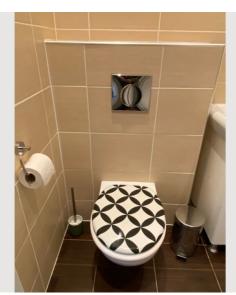

Clean bathroom with shower, toilet and storage space.

Spacious entrance area with wardrobe.

Kitchen with dishwasher, stove, oven, dishes and many kitchen utensils.