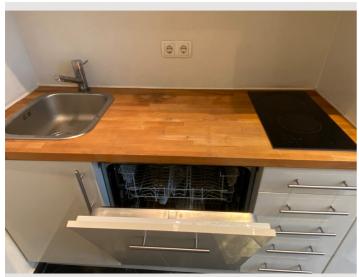

Clean bathroom with shower, toilet and storage space.

Spacious entrance area with wardrobe.

Kitchen with dishwasher, stove, oven, dishes and many kitchen utensils.