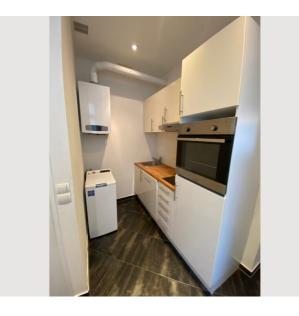

Clean bathroom with shower, toilet and storage space.

Spacious entrance area with wardrobe.

Kitchen with dishwasher, stove, oven, dishes and many kitchen utensils.