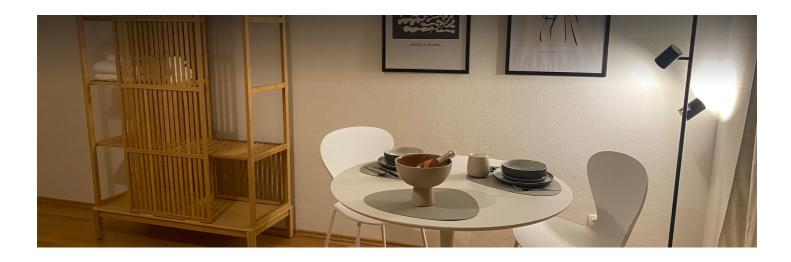

#### Descripiton of accommodation

Newly equipped living room with a large double bed and new feel-good mattresses.

Dining table with comfortable chairs and couch with a relaxed armchair.

Closet for your things.

Clean bathroom with shower, toilet and storage space.

Spacious entrance area with wardrobe.

Kitchen with dishwasher, stove, oven, dishes and many kitchen utensils.