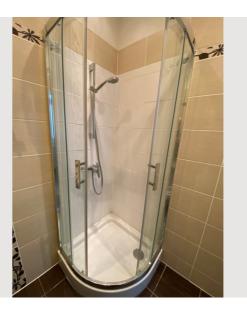

Clean bathroom with shower, toilet and storage space.

Spacious entrance area with wardrobe.

Kitchen with dishwasher, stove, oven, dishes and many kitchen utensils.