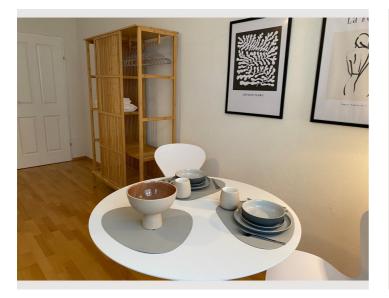

#### Descripiton of accommodation

Newly equipped living room with a large double bed and new feel-good mattresses.

Dining table with comfortable chairs and couch with a relaxed armchair.

Closet for your things.

## **Picture gallery**