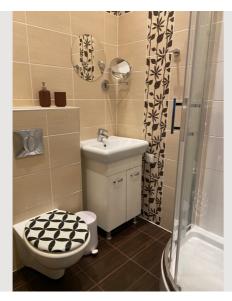

Clean bathroom with shower, toilet and storage space.

Spacious entrance area with wardrobe.

Kitchen with dishwasher, stove, oven, dishes and many kitchen utensils.