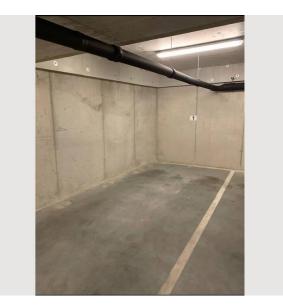

#### **Descripiton of accommodation**

The flat is located in a building completed in 2019 not far from Schönbrunn Palace Park. The city centre is only about 20 minutes away by public transport (underground U4 Meidlinger Hauptstraße and U6 Niederhofstraße). It has a living room with an integrated kitchen, fully equipped, a TV, WiFi and a pull-out couch for 2 people. There is also a bedroom with a cosy double bed and access to the bathroom with shower and washing machine. The garage rent is additional  $\leqslant$  60,0

#### **Additional services**

Garage space in the basement (€ 70,00)

All prices are gross per month - billing is done directly with the lessor.