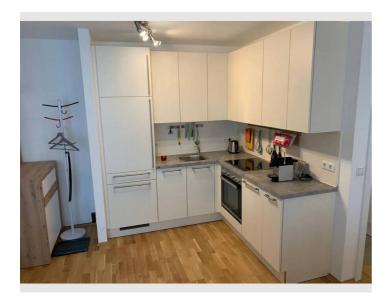

#### **Descripiton of accommodation**

The flat is located in a building completed in 2019 not far from Schönbrunn Palace Park. The city centre is only about 20 minutes away by public transport (underground U4 Meidlinger Hauptstraße and U6 Niederhofstraße). It has a living room with an integrated kitchen, fully equipped, a TV, WiFi and a pull-out couch for 2 people. There is also a bedroom with a cosy double bed and access to the bathroom with shower and washing machine. The garage rent is additional  $\leqslant$  60,0

#### **Kitchen**

- Private kitchen
- Glasses/Tableware
- Dishwasher

- Cooking utensils
- Espresso machine