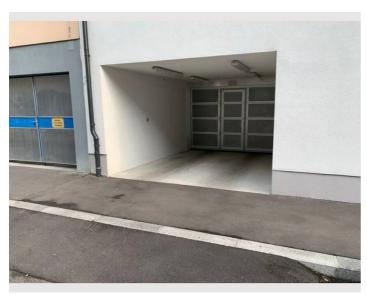

#### **Descripiton of accommodation**

The flat is located in a building completed in 2019 not far from Schönbrunn Palace Park. The city centre is only about 20 minutes away by public transport (underground U4 Meidlinger Hauptstraße and U6 Niederhofstraße). It has a living room with an integrated kitchen, fully equipped, a TV, WiFi and a pull-out couch for 2 people. There is also a bedroom with a cosy double bed and access to the bathroom with shower and washing machine. The garage rent is additional  $\leqslant$  60,0

#### **Additional services**

Garage space in the basement (€ 70,00)

All prices are gross per month - billing is done directly with the lessor.